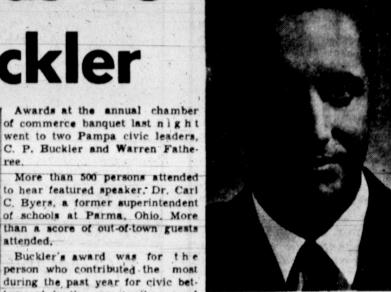

# C of C Awards To Fatheree, Buckler

CIVIC IMPROVEMENT AWARD-Pioneer resident C. P. Buckler, left, was honored by his fellow citizens last night at the annual Pampa Chamber of Commerce Banquet. Presenting the plaque is William Jarrel Smith. The award is for his work in developing the library, nurses home and many other community projects. (Daily News Photo)

thorities said, probably in the first The Steelworkers Union counor second week in November.

Where Is

John Gikas Today?

John Gikas operates his own bus- are his responsibility.

of schools at Parma, Ohio, More than a score of out-of-town guests Buckler's award was for the person who contributed the most during the past year for civic bet-

terment in the community, and the award to Fatheree, Scoutmaster of Region 9, was for work with Upon receiving the award, Buck-

ler noted that he came to Pampa more than 50 years ago "with ECONOMY Af nothing in my pockets, but with a willingness to work.

ceive this award with me. Pampa is my town," he concluded, "and I hope to live here the remaining Hope for 59 years of my life."

The award to Fatheree was presented E. Roy Smith, chamber vice president, acting in behalf of the president, H. V. Wilks, who was made the presentation to Buckler.

WARREN FATHEREE . . . wins youth award