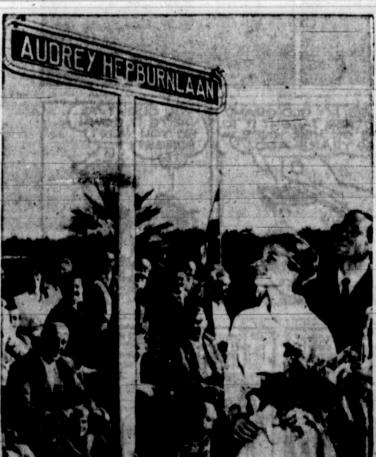

KNIGHT LIFE—Aspiring bethis cat has his eye on knighthood in Chessington, England. He found a fine perch in an old suit of armor.

DUTCH TREAT—Audrey Hepburn admires a sign marking a street named in her honor in Doorn, Holland. Just behind the actress is her husband, actor Mel Ferrer.