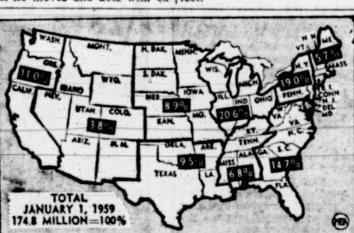

He frets at his comparative confinement to his little kingdom but

**Baking Dish** willing to hear.

Several days after his election.

million persons were living in the U.S., the Census Bureau estimates. This was an increase of nearly 25 million since the last official census in 1950. Newsmap above shows how they were distributed in geographical areas. Eight states making up the highly industrialized Middle Atlantic and East North Cen-tral regions accounted for 40 per cent of the population. More than one-third of the total population was under the age of 20.