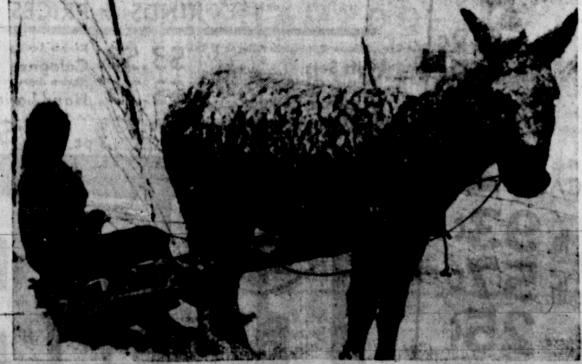

> Beat the rush! Get your safetyinspection today, Bring your car to 411 S. Cuyler. Pampa Safety

DIGGING OUT - New Mexico is still digging out this week of the nation's deepest snowfall, 10 inches. A section of U.S. 60 between Clines Corner and Santa Rosa has been closed, and ranchers are having difficulty reaching cattle because of high drifts.

At Albuquerque, 16-year-old Linda Forrest tries out a burro-drawn Indian travois as the heavy snow blankets the patient animal.

deserves the best!

We reserve the right to limit quantities. Furr's

Stores will be closed all day Christmas Day, Dec. 25.