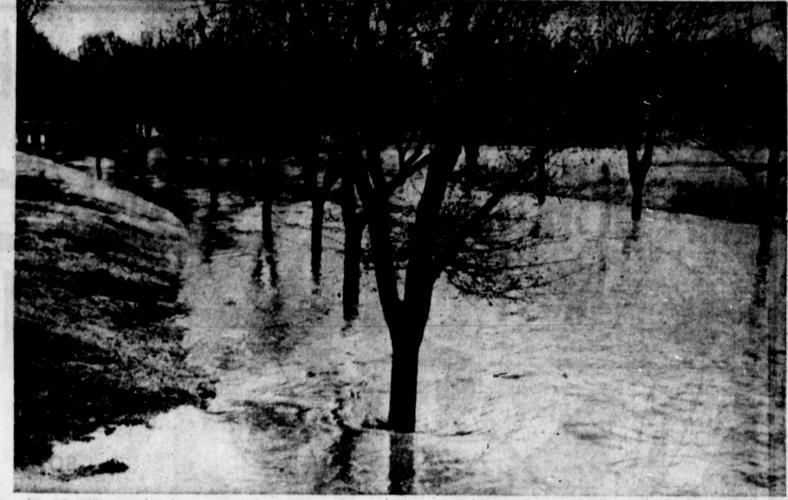

The Pampa Daily News

Serving the Top o' Texas 52 Years

PAMPA, TEXAS, THURSDAY, DECEMBER 17, 1959

Ministers Shelve U.S.,

RED DEER CREEK which normally flows at little more than a trickle was a mighty torrent of water this morning on the third straight day of steady rain. Five and one-half inches of rain have so far done little prop-

erty damage in contrast to the four and one-half inch rain Sept. 22 which flooded numerous homes and three city underpasses. Photo above was taken from the Cook St. bridge in City Park.

(16 PAGES TODAY)