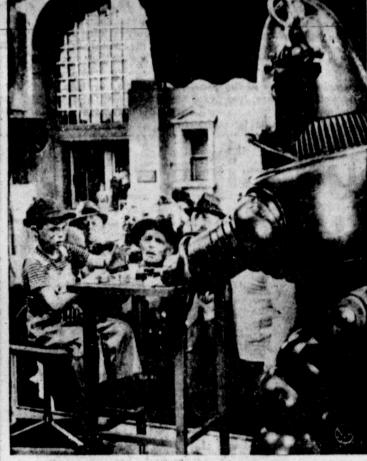

HAMS

b. 49c Bacon Sirloin Steak .

3-POUND CAN \$279 RATH BLACK HAWK USDA Choice heavy grain fed beef **T-Bone Steak** 

**Ground Chuck** . **Biscuits** 

KINDS & PRICES

Plus Small Processing Charge

BIG MONEY PLAYER-Belgian actor Petit Michel, 7, draws a crowd as he plays checkers with Robie the robot in a scene from the television play "Lady Bug." Owner MGM loaned the three-year-old mechanical marvel to Columbia for the show, which will be telecast Dec. 21. Robie, worth \$45,000, has acted in and promoted a movie.