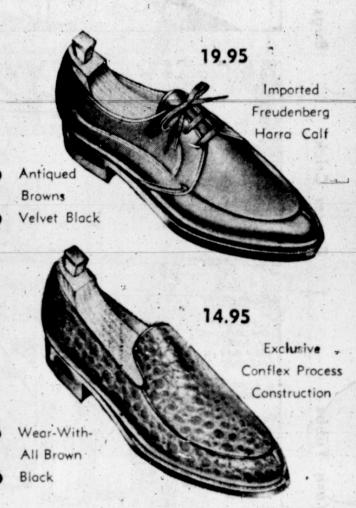

17, 1959

CANADIAN (Spl) - The Grace bles of players present, Sunday School Class of the First Baptist Church met in the home of Mrs. Hugh Wilson recently for T. Dickens, Alvin Williams, B. R.

its annual Christmas party. Mrs. Paul Read read the Christmas story, Mrs. A. B. Talley and Mrs. Jack King presented "Christthe afternoon, and Mrs. Foose held

Following a salad supper, the low.

B. Owens, Jack King, A. B. Talley, Hatt. J. C. Clark, and the hostess.

Tuesday Club With Mrs. E. C. Shuman WHITE DEER - Mrs. E. C.

Shuman entertained the Tuesday Bridge Club recently, with two ta-Those attending were Mmes. 3

Weaks, B. O. Bentley, George Coffee, Russell McConnell, Frank Kuns, and E. E. Foose. Mrs. Dickens held high score to

Grady Burnett, Frank Guthrie,



Put More Fun In Christmas with



By and large, people get their MASSAGICS in fours, in order to have a smart style change, from day to dark, with no change in the wraparound comfort that's standard in every model of MASSAGIC shoes. They've found, too, that an extra set of MASSAGICS makes both last longer,

SHOE DEPARTMENT - STREET FLOOR



and Mrs. Burr Morris. inger, and L. D. Rider. any regiment in that war. OPEN NIGHTS 'TILL 8 'TILL CHRISTMAS Dunlap's .A Wonderland C. for CHRISTMA



A Morgan Jones Extra Special Twilite, Hobs With "Mylar" "Morgan Jones" Spreads Never Need Ironing

A touch of Silver "Myler" twinkle, added to a subtle striping of Hobs and braid -Avisco® Hobs and Bullion fringe. Round corners - Fest colors - Preshrunk -Pelyethylene bagged.

At Only



Meanwhile, a recent hobby -

"sometime thing."

righ