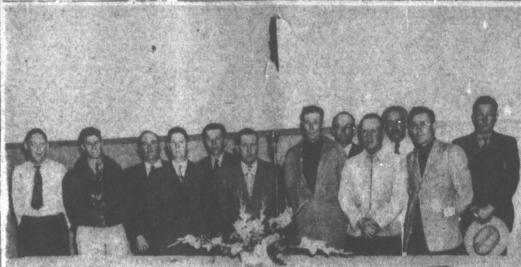

# AP Leased Wire

PAMPA, TEXAS, TUESDAY, MARCH 2, 1948 VOL. 46, No. 282 (8 Pages)

ASSOCIATION OFFICERS—New officers and directors of the Top o' Texas Hereford Breeders Association were named at a meeting of the group here last week during their annual show and sale. They are pictured above, left to right, front row...Farris Hess, President Frank Carter, Vice President dent Cliff Vinsent, Buck Hines, Secretary E. O. Wedgeworth. Back row—Irvin Cole, Gordon White-ener, Clyde Gilbert, A. B. Carruth, J. P. Calliham, Ralph Thomas and Wayne Maddox. Others not shown are Treasurer F. E. Imel, H. H. Reeves, R. M. Juillard, Ted Alexander and Alex Gray.