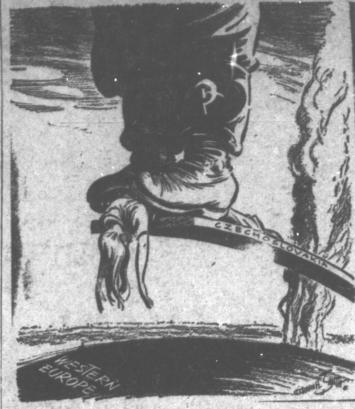

The brazen and brutal englave-nent of Czechoslovakia by the ment of Csechoslovakia by the Reds already had convinced the major western democracies finally that the time had arrived when it would be flirting with disaster if they let Russia push them more. port ought to put a cap on that