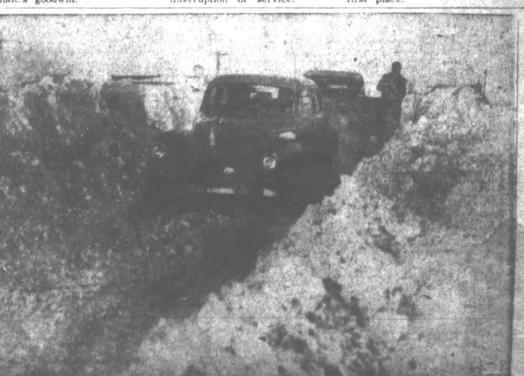

More the strand the

OPEN ROADS AFTER BLIZZARD-Highways in Western Kansas are being opened slowly follow ing the winter's worst storm which swept across the nation's bread basket and plunged the me-cury to new records for the month of March. Above, near Hays, Kats., two cars pass through a mony-walled lane. At some places in the Midwest 15-foot drifts blocked read and rail communications and isolated hommunities.