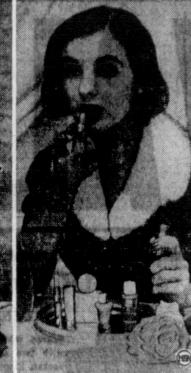

**3** yds. \$**1**00

BETTER FALL FABRIC

**2** yds. \$**1** 

The arrival of autumn is the cue for a complete change in your make-up colors. This fall, fashion offers lots of blue and red shadow stick applied in a light blending across the lid and in as well as the perennial black. This girl begins (left) with a tinted foundation to achieve a polished pearl look. She uses cleansing cream and lotion before she applies the foundation. Proceedings of the lid for a bolder effect. Final touch is creamy lipstick in a vivid new red (right) that's cleansing cream and lotion before she applies the foundation.

In honor of Queen Elizabeth's a shade a bit darker will give you Something new in beauty always visit, blue and red are predomithe delicate look of a fair skin that

A clear red lipstick is called for, and one leading cosmetic house offers this shade, tinged with blue.

Rouge and nail polish should be clear red, too. And rouge should be applied more lightly than usual and more widely over the cheek-

When eye make-up is applied properly, the eyes can be almost

Whenever possible, the natural line of the brows should be followed and darkened with short, feath-Mrs. Charles Bailey was elect- ery strokes of an eyebrow pencil. ed treasurer following the resgina- Long, heavy lines that will give an artificial look should never be used.