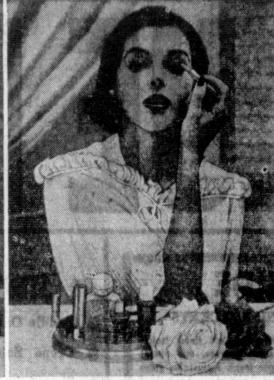

**3** yds. \$**1**00

BETTER FALL FABRIC

**2** yds. \$**1** 

The arrival of autumn is the cue for a complete change in your make-up colors. This fall, fashion offers lots of blue and red shadow stick applied in a light blending across the lid and in as well as the perennial black. This girl begins (left) with a tinted foundation to achieve a polished pearl look. She uses cleansing cream and lotion before she applies the foundation. Proceedings of the lid for a bolder effect. Final touch is creamy lipstick in a vivid new red (right) that's cleansing cream and lotion before she applies the foundation.

# Mrs. Julian Key, Family Night chairman for Sam Houston School, announces that plans for Family Adding Allure To Milady's Complexion

brings spice and excitement to the nantly featured this year and ele- has been teased into color by a life of a woman who cares how she gance is the keynote of fall fash- fresh breeze. When the cool weather ends, popular black will also be plentiwe're delighted to put aside dark ful.

To look your best in any season, It should be lustrous with browns your make-up should highlight the and blacks, an exciting accent here, we find we're tired of sum- colors you elect to wear. The regal with gray, and perfection with the fashions this autumn call for strik- great blues and reds of fall. ing accents in lip and eye make-up base, chosen a shade lighter than