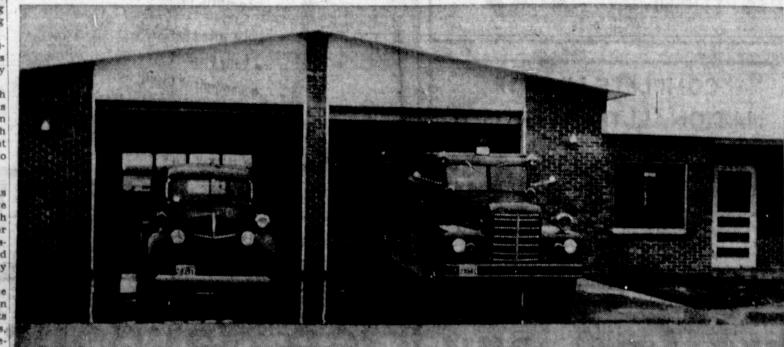

TODAY'S REPORT

Support The

UNITED

Give Today!

served as spokesman for the Ne- Estes cited a record of racial Lost Billfold

NEW FIRE STATION-Shown above is the exterior of the new fire station located at 17th and Aspen. The front of the new station faces 17th. At the present time two trucks are at the new station but when the other station, being built in the 1300 block of S. Barnes, is opened only the pumper at the right will hemain at this station. Four firemen are on duty at all times at the new station.