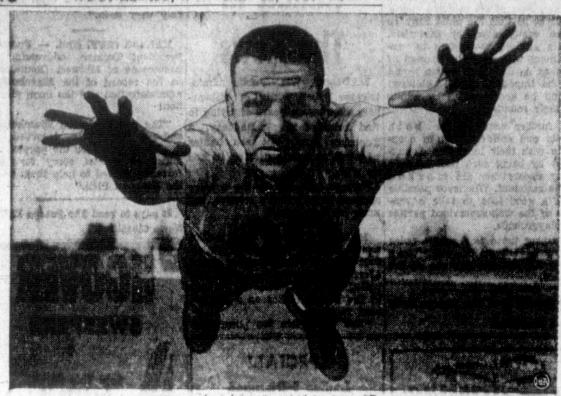

### Stage Set For Trial Flight Of Vanguard Satellite Rocket

CAPE CANAVERAL, Fla. (UP) - The Army successfully fired its giant Jupiter missile with a flash and a roar Tuesday night, apparently setting the stage for a trial flight of the Vanguard satellite rocket today.

Missile Fired A cheering note was supplied on

Fla. The administration grabbed the offensive in the propaganda war with Russia over space rocketry by informing the world for the first time that one of its intermediate range ballistic missile tests was successful and had hit the target.

Observers who saw the Army's intermediate range Jupiter leap into the sky over Cape Canaveral,