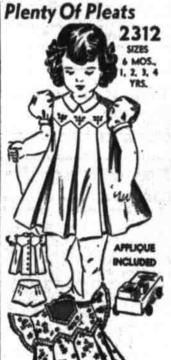

Sew

Hemphill-Wells Cor

Two versions of a pretty little pleated dress-in one pattern One with puff sleeves and baby-collar. the other with butterfly sleeves and sweetheart neck. Panties included.

No. 2312 is cut in sizes 6 mos. 1, 2, 3, 4. Size 2, puff sleeve dress, 1% yds. 35-in.; butterfly sleeve dress, 1% yds. 35-in.; panties, 14