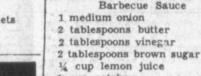

s Given To You By Your Friendly

**IDEAL FOOD STORES** 

Shop Ideal - Save Gunn Bros. Stamps - Get FREE GIFTS STAMPS WEDNESDAY DOUBLE

ON PURCHASES OF \$2.50 OR MORE

Prices The Same In All Three Stores

### Recipe For Barbecued Lamb An American Favorite

prices and uses. The most de- tender meat and usually a little tender. Yield: 6 servings. manded cuts are from the loin and fat. rib section, but other cuts are equally as flavorful and provide many gourmet-class dishes.

tries lamb is the meat served saving on the budget, try this fat or a small amount of lard or on the list of favorites in many lamb riblets. Thi scut is taken drippings. Cover with barbecue stereotyped meals? from the breast section of the range or in a slow oven (300 de-

> Barbecued Lamb Riblets 3 pounds lamb riblets



1/4 cup lemon juice I cup catchup 3 tablespoons Worcestershire sauce

1 cup water 1 teaspoon salt Few grains red pepper

and cook as described above.

Brown onion in butter and

#### Questions On Meat

Whether you're celebrating your first or thirty-first anniversary, knowledge of meats and their proper method of cookery is important to bring out the flavor and quality of each individual meat cut.

With this in mind, a true - false quiz has been prepared to test your knowledge of meat cookery methods. 1. Coking in liquid is a moist

method of meat cookery used in the preparation of the less-tender cuts of meat, although for variety tender cuts of meat are sometimes cooked by this method. T or F 2. Braised meats can be cooked

to the medium or well done stage.

3. If a meat cut is roasted