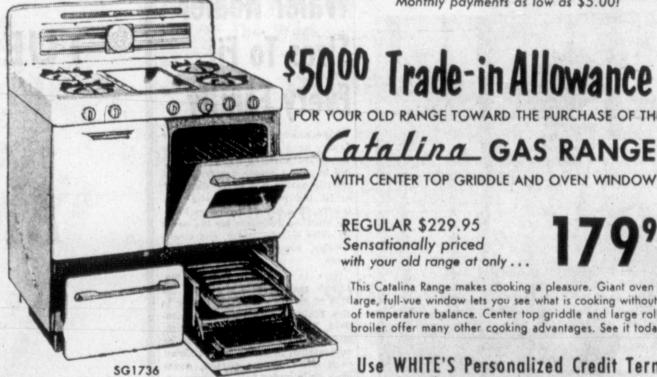

hter, whiter wash. With this gleaming white, feature-packed washer, you can take a holiday from hard work. See it, try it your next washday.

USE WHITE'S PERSONALIZED CREDIT TERMS!

# New Compact '56 Space-saving 14-inch Portable

with Big-Room Clarity

Priced at only

The ideal set for any room in the house . . . easy to carry on vacation trips!

This wonderful new Olympic Table Model Television has the exclusive Opti-clear picture tube, automatic focus control and built-in antenna to produce the clearest picture possible. Controls on the side allow channel selection without obstructing the view. Beautiful grained mahogany cabinet to blend with any decor. A set you would expect to pay much more to own.



14TD53-M

Use WHITE'S PERSONALIZED CREDIT TERMS Monthly payments as low as \$5.00!



Catalina GAS RANGE

**REGULAR \$229.95** Sensationally priced with your old range at only . . .

This Catalina Range makes cooking a pleasure. Giant oven with large, full-vue window lets you see what is cooking without loss of temperature balance. Center top griddle and large roll-out broiler offer many other cooking advantages. See it today.

Use WHITE'S Personalized Credit Terms!

GROUP YOUR PURCHASES . . \$10.00 OR MORE ON WHITE'S EASY BUDGET TERMS

Do Your Shopping In air Conditioned Comfort

109 South Cuyler **PHONE 4-3268** 



What homemaker has never wished for more time; time for community activities; for management; child care; for leisure? The owner of an automatic dryer can

two pounds, show that a total time

of 84 seconds was required. Plac-

ing an entire eight-pound load