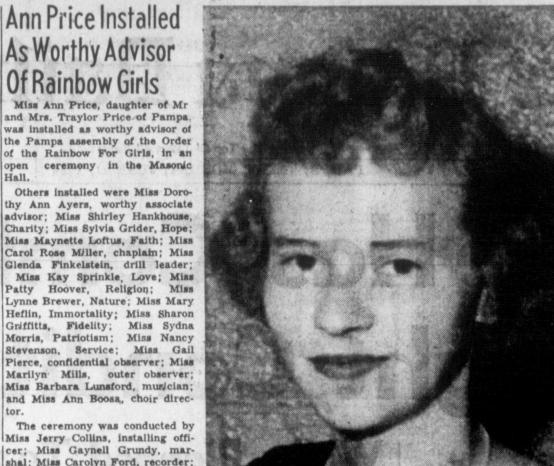

NEA Beauty Editor

The Rev. Collins Webb, father of Hall. the bridegroom performed the double - rng ceremony under a thy Ann Ayers, worthy associate rose - covered archway. Mrs. Veryl advisor; Miss Shirley Hankhouse, McGettrick sang the traditional, Charity; Miss Sylvia Grider, Hope; "I Love You Truly," accompanied Miss Maynette Loftus, Faith; Miss at the piano by Mrs. Buelah Wells. Carol Rose Miller, chaplain; Miss

The bride wore a ballerina-length Glenda Finkelstein, drill leader: gown of lace and net over taffeta. Miss Kay Sprinkle, Love; Miss She carried a white Bible topped Patty Hoover, Religion; Miss with a bouquet of white carnations Lynne Brewer, Nature; Miss Mary and baby rosebuds. The tradition Heflin, Immortality; Miss Sharon of something old, new, borrowed Griffitts, Fidelity; Miss Sydna and blue was carried out.

Miss Elaine DeBusk was the Stevenson, Service; Miss Gail maid of honor. She wore a red and Pierce, confidential observer; Miss white ballerina - length dress and Marilyn Mills, outer observer; carried a colonial bouquet of red Miss Barbara Lunsford, musician; Ted Gardner served as best man tor.

and ushers were David Finley and The ceremony was conducted by Mrs. Rollins wore a pink linen cer; Miss Gaynell Grundy, mardress with white accessories and shal; Miss Carolyn Ford, recorder; a corsage of white carnations. The Miss Cynthia Duncan, musician; mother of the bridegroom wore a Miss Rhona Finkelstein, chaplain; navy blue shantung suit with nacy and Miss Martha Shewmaker, reg-

white carnations. Following the ceremony, a re- were used for the reception followception was held in the church par- ing the installation. The serving tasonage. Assisting with the recep- ble was covered with a white linention were Misses Virginia Mike, cloth and centered with an ar-Mary Richardson, Gladys Shannon; rangement of pink daisies. Reand Mrs. Ted Gardner. freshments of cake, decorated in

blue accessories and a corsage of istrar.

Decorations in pink and white

pink and white, punch, nuts and

Miss Martha Shewmaker serv-

ed the cake, and Mrs. Traylor

Price, mother of the worthy ad-

visor, presided at the punch bowl.

MISS ANN PRICE

(News photo)