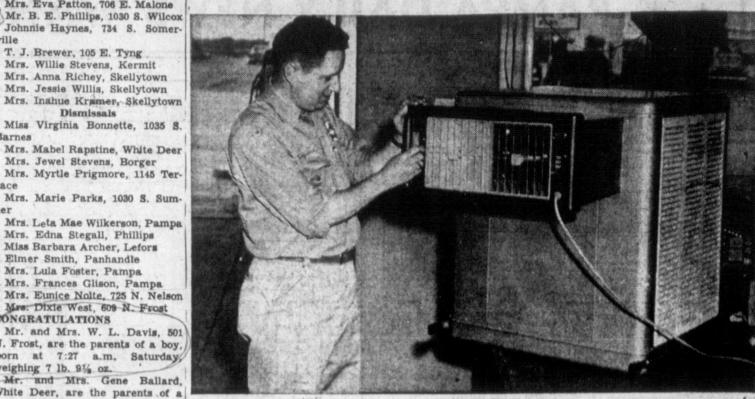

Pampa

from C

Denver

ership

standir

IKE

Army

Preside

fatal

been

ward

Presid

sized

lárgely

foratb

looke

House

sched

4'9.8"

sada

1118

Mail Low

#### IKE HAS

(Continued from Page 1) Army medical center today and

Tuesday. White House officials said the President definitely is in full com- ficers in Ft. Worth, mand. He is expected to resume his "full 'duties" in about two weeks if there are no complica-

underwent the major operation in the early hours of Saturday to relieve obstruction in the small intestine which might have caused

James C. Hagerty set u p a small Texas Chiropractic Association, President's Press Secretary ward of the hospital near the Saturday. President's suite. But he emphasized the staff was to help with the President's duties, not to make

He said flatly that no "delega- Questioned tion of the power of the President

walked 15 feet from his bed to a furnishing a hideout for two of the chair Sunday but the steps were Brink's holdup gang. largely unaided. In the chair he propped his legs on an ottoman and took 10 minutes of deep body of William F. Cameron, 49. breathing exercises.

Mr. Eisenhower's doctors, in Building parking lot. their final Sunday bulletin, called Cameron was killed by two .38 eventful." He spent a "fairly com- right temple. He was found in a is restored. foratble" Sabboth, Pulse, blood kneeling position on the front seat

was so marked his brother, Dr. giving information about the inch incision in the abdomen, just the inch incision in the abdomen, just to the right of the navel. his home in University Park, Pa. \$1,219,000 robbery Jan. 17, 1950. When the inflamed ileum was Mai. John Eisenhower, who had Cameron was suspected of hav-

Eisenhower had the young Eisen- was rounded up Jan. 12, the last two Brink's suspects. ninth wedding anniversary.

John said he thought his father

looked "fust fine." Hagerty said Mr. Eisenhower's pal of Jordan Perry, 31, of Bos- tween the small and large intesfirst official business since his op- ton's South End, whose arrest last tines. eration was to approve verbally a week in Baltimore led to recovery The 10-inch section of the ileum staff decision to postpone a White of an estimated \$100,000 of the House conference of leading citi- Brink's loot. zens on improving people-to-people Perry was expected to be recontacts throughout the world.