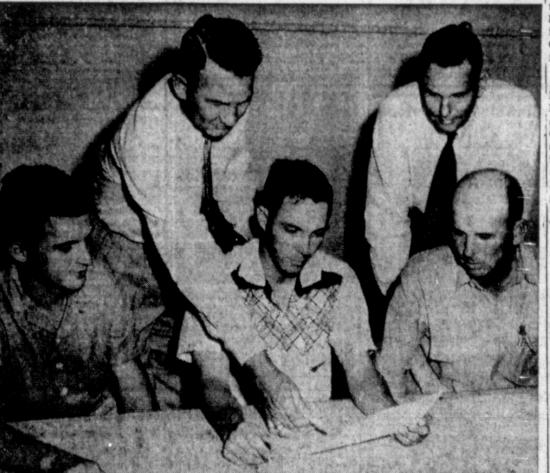

### IRRIGATION SCHOOL

Shown discussing items to be studied in the two-day irrigation school which began this morning in the Sam Houston School cafeteria are, seated left to right. Marvin Carnett, vocational agriculture teacher at Miami; Gene Gaston, vocational agriculture teacher at White Deer: Y. E. McAdams, area engineer with the Lubbock Soil Conservation Service. Standing, left to right, are Myles A. Kelly, area conservationist of Pampa; and Bill Miller, area engineer with the Amarillo Soil Conservation Service. Approximately 150 vocational agriculture teachers were expected to attend the school, sponsored by the Soil Conservation Service (News Photo). and other agencies.