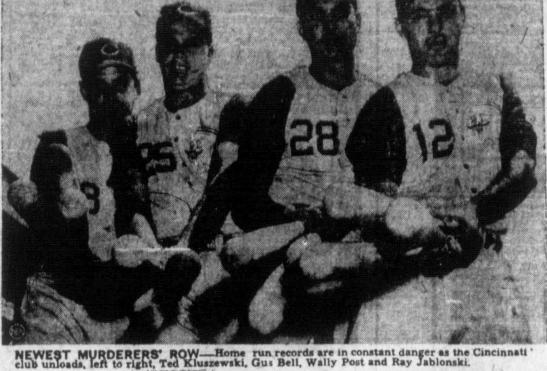

e track mark which was set in Aug. 6, 1954. The mark was equalled on open-ing day last Weddeeden by the state of the

Maroon shaved a tenth of a sec- Hagge Takes Maroon set the mark Aug. 18, Top Prize

\$5.60, \$3.60 and \$3.20. T-1:07:8. owner, \$8.80, \$5.60 and \$3.90. T- top prize money into her duffle

> The Sarasota, Fla., swatter recorded the only sub-par back nine score of the four-day tourney at

> der-men's-par 33. Her sparkling 33, paired with s first nine 38, gave Mrs. Hagge a

8-7 furlongs Dobor Girl, John final round card of 71 and a total strokes ahead of her sister, Alice

Bauer, Asheville, N.C., and U.S. Women's Open champ Fay Crocker, of Montevideo, Uruguay,

Alice Bauer and Miss Crocker Pampa Bowl. collected \$855 each for their 298's. dead heat also resulted in fourth



# **Detroit Tigers Now Back In American League Flag Race**

By FRED DOWN United Press Sports Writer American League pennant race. 20 in turning the National League league triumph in the nightcap.

And no less an authority than Manager Casey Stengel of the New York Yankees says, "They're in

it to stay, too, I've been saying 3. 350 yards-Leo Liz, Krohn's PITTSBURGH (UP)-Mrs. Mar. all along they're a good club and Smallfry Ranch of Wichita Falls lene Bauer Hagge packed \$1,350 now they're proving it."

ish Sunday to win the 72-hole to complete a sweep of a three-

Summer Bow leadue

of '293. She breezed home five Averages

Of week ending May 28, the fol-

Milwaukee 4 Pittsburgh 3 (2nd) Igame series. The sweep gave the place. Vic Wertz singled home the Brooklyn 4 Chicago 3 Tigers 11 wins in