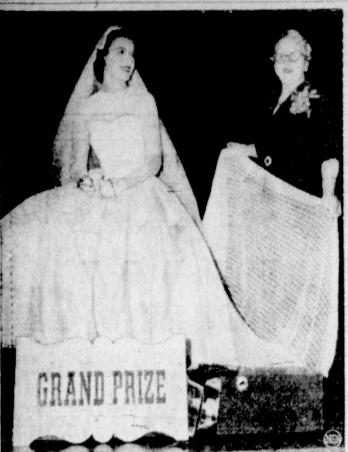

returns under the supervision of pa all next week and he has agreed ings and visit in the local stores, its most critical points since the lors' advice.

PRIZE NEEDLEWORK-This exquisite wedding gown is the Grand Prize winner in the 1955 Nationwide Crochet contest held recently in New York City. It was made by Mrs. Roy Johnson, right, of Oakland, Calif., for her 19-year-old daughter's wedding. Margaret Wallace of New York models the gown, crocheted in a