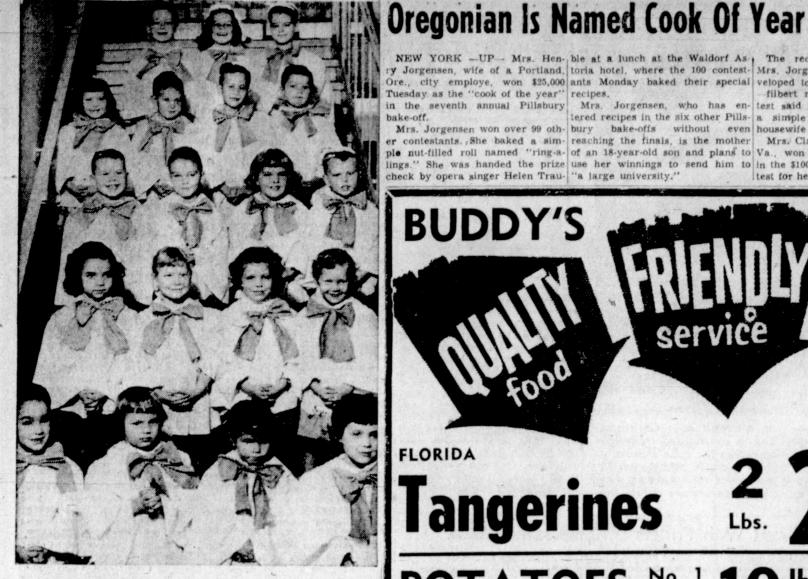

### NEW YORK -UP - Mrs. Hen ble at a lunch at the Waldorf As The recipe, which came from y Jorgensen, wife of a Portland, toria hotel, where the 100 contest- Mrs. Jorgensen's mother, was de-Ore., city employe, won \$25,000 ants Monday baked their special veloped to use an Oregon product topped with jam. Tuesday as the "cook of the year" recipes. in the seventh annual Pillsbury Mrs. Jorgensen, who has entest said her recipe demonstrated Okla., won the \$2,000 second prize Fla., went into a drugstore and

Mrs. Jorgensen won over 99 oth- bury bake-offs without even housewife to produce a sweet roll gooey," a one-layer cake with an man and wife. The marriage cereer contestants. She baked a sim- reaching the finals, is the mother Mrs. Claude E. Hughes, Orange, apricot-flavored batter and a top- mony was performed by the manple nut-filled roll named "ring-a- of an 18-year-old son and plans to Va., won the \$7,500 second prize ping of apricots and coconut. ings." She was handed the prize use her winnings to send him to in the \$100,000 national baking con- All contestants also won a Gen- man Tresser, who also check by opera singer Helen Trau- "a large university."