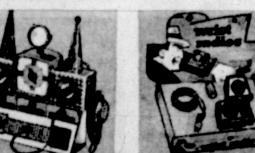

ıd

S

THE T

WHATCH BAIT, YO SHIP?

LITTLE LIFESAVER - Meet the "Reserve Midget," a 17ounce, balloon-like resuscitator and anesthesia machine. It was developed in Cleveland, Ohio, where it has been used in more than 3500 operations. Squeezing the bag forces an anesthetic, or pure oxygen, into the patient's Jungs. Dr. Robert A. Hingson of Western Reserve University's School of Medicine conceived the idea for the portable machine, used in minor or emergency operations, or for reviving drowning or suffocating victims. It can also be used in the home as a resuscitator by some