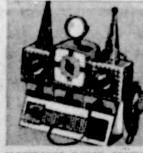

ıd

S

THE T

WHATCH BAIT, YO SHIP?

LITTLE LIFESAVER - Meet the "Reserve Midget," a 17ounce, balloon-like resuscitator and anesthesia machine. It was developed in Cleveland, Ohio, where it has been used in more than 3500 operations. Squeezing the bag forces an anesthetic, or pure oxygen, into the patient's Jungs. Dr. Robert A. Hingson of Western Reserve University's School of Medicine conceived the idea for the portable machine, used in minor or emergency operations, or for reviving drowning or suffocating victims. It can also be used in the home as a resuscitator by some