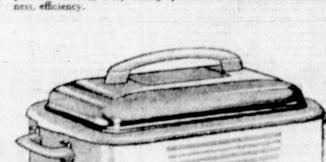

MESTINGHOUSE 19-GOVKI

WITH FREE 5-PIECE OVENWARE DISH SET AND AUTOMATIC HEAT CONTROL! HANDY LOOK-IN LID LETS YOU SEE INTO ROASTER WHILE COOKING!

Roasts a large ham or turkey . . . bakes bread, pies, cakes or cooks a complete meal for 2 or 20. Includes handy rack for cooking dishes. Fiberglas insulation keeps heat in. 18-gauge aluminum lid with convenient "look-in" feature. Accurate heat control for delicious meals