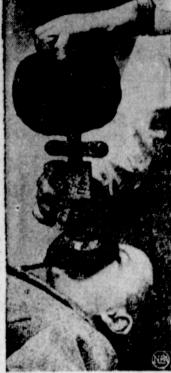

ıd

S

THE T

WHATCH BAIT, YO SHIP?

LITTLE LIFESAVER - Meet the "Reserve Midget," a 17ounce, balloon-like resuscitator and anesthesia machine. It was developed in Cleveland, Ohio, where it has been used in more than 3500 operations. Squeezing the bag forces an anesthetic, or pure oxygen, into the patient's Jungs. Dr. Robert A. Hingson of Western Reserve University's School of Medicine conceived the idea for the portable machine, used in minor or emergency operations, or for reviving drowning or suffocating victims. It can also be used in the home as a resuscitator by some