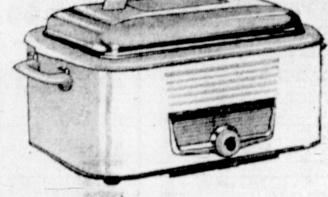

MESTINGHOUSE 19-GOVKI

WITH FREE 5-PIECE OVENWARE DISH SET AND AUTOMATIC HEAT CONTROL! HANDY LOOK-IN LID LETS YOU SEE INTO ROASTER WHILE COOKING!

Roasts a large ham or turkey . . . bakes bread, pies, cakes or cooks a complete meal for 2 or 20. Includes handy rack for cooking dishes. Fiberglas insulation keeps heat in. 18-gauge aluminum lid with convenient "look-in" feature. Accurate heat control for delicious meals