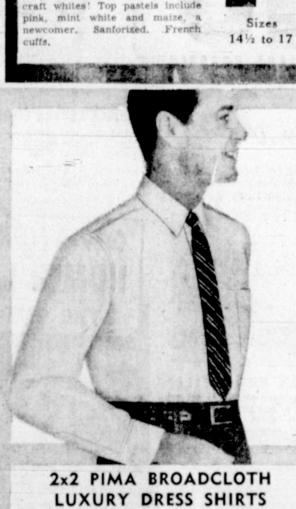

DRESS TOWNCRAFTS

HI-style colors and collars in

same superb broadcloth you get

n your favorite Penney Town-

LUXURY DRESS SHIRTS

2-ply yarns of luxury Pima, one of the world's fine cottons, woven into a soft, lustrous, broadcloth . . . the royalty of Towncraft whites. In the collars you prefer, Smooth Sanforized fit.

Sizes 141/2 to 17

**Dresses** 

REDUCED!

Repriced to sell at once! Hundreds to choose from - Dressy types for holi-

JUST IN TIME TO MAKE YOUR

HOLIDAY SEASON A MEMORABLE ONE GROUP I REDUCED TO

GROUP II

REDUCED TO