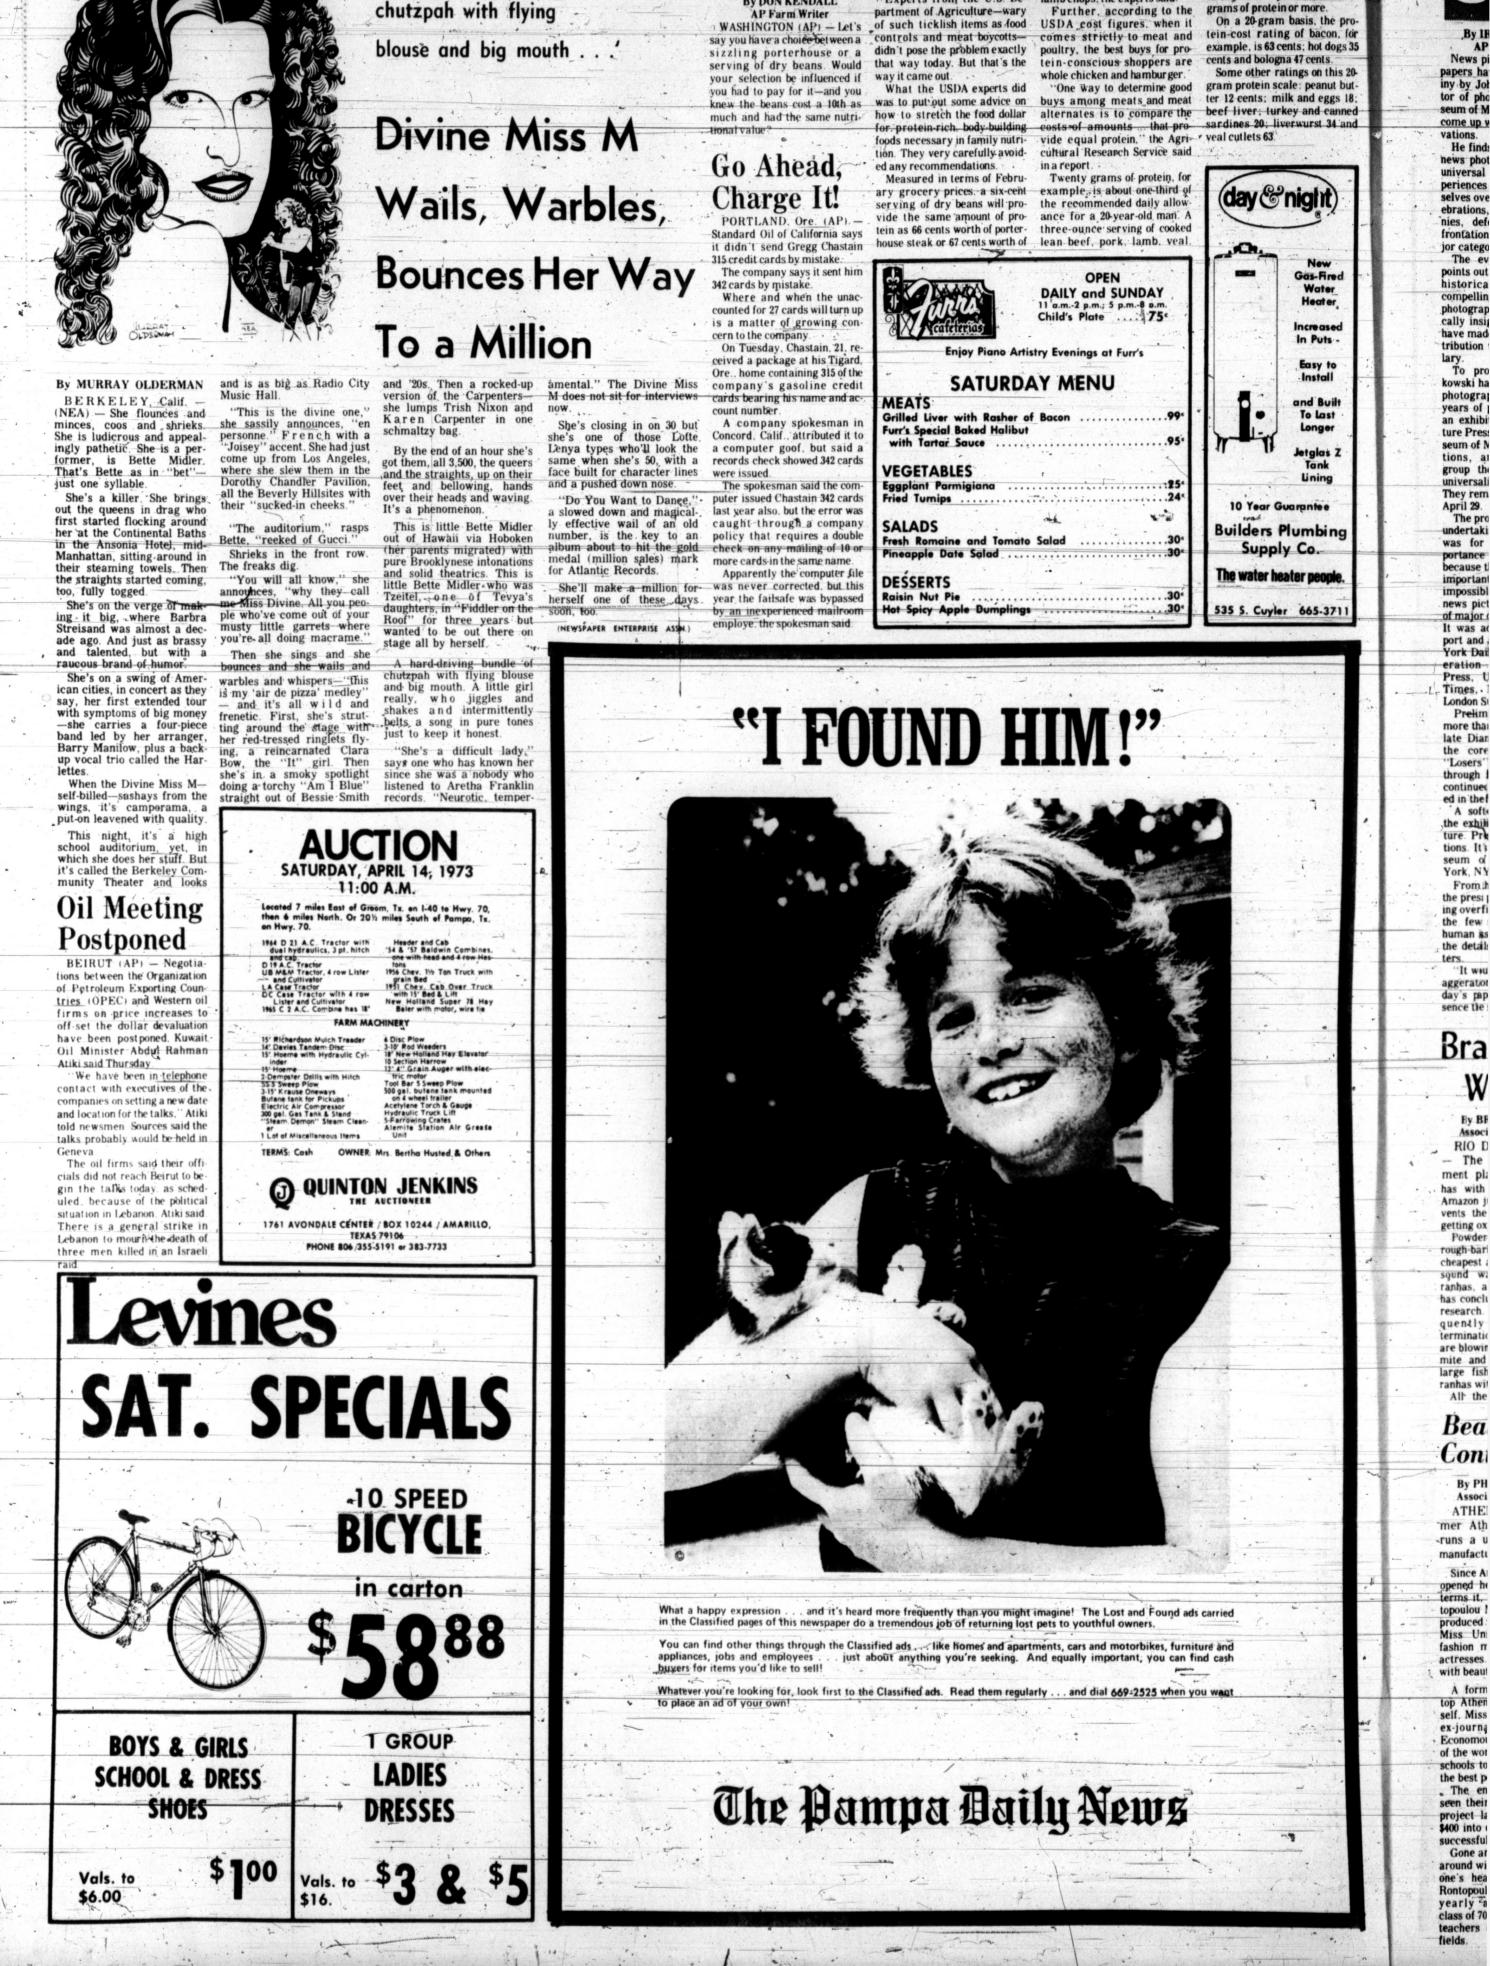

PAMPA DAILY NEWS Pampa, Texas 67th Year Friday, Apr. 13,-1973

out the queens in drag who first started flocking around her at the Continental Baths in the Ansonia Hotel, midthe straights started coming,

She's on the verge of mak

say, her first extended tour lettes.

wings, it's camporama, a

This night, it's a high school auditorium, yet, in which she does her stuff. But

# Postponed

tions between the Organization of Petroleum Exporting Coun-

and it's all wild and a reincarnated Clara

Karen Carpenter in one schmaltzy bag.

got them, all 3,500, the queers and the straights, up on their feet and bellowing, hands over their heads and waving.

This is little Bette Midler out of Hawaii via Hoboken (her parents migrated) with pure Brooklynese intonations and solid theatrics. This is little Bette Midler who was Tzeitel, one of Tevya's daughters, in "Fiddler on the Roof" for three years but wanted to be out there on

A hard-driving bundle 'of chutzpah with flying blouse and big mouth. A little girl really, who jiggles and shakes and intermittently belts a song in pure tones just to keep it honest.

and cab. D 19 A.C. Tractor UB M&M Tractor, 4 row Lister