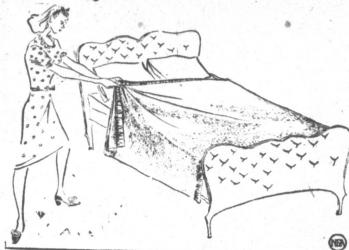

# Winter Blankets Handled Gently, Last Longer, Give More Warmth

(Sketch from St. Mary's Blankets) Jerking the blankets when beds are made breaks down fibers and shortens it'anket's life.

By NEA Service Woolly winter blankets better insulate you against frosty 3. An extra 12-inch binding nips if you treat them gently sewed on loosely and washed freand keep them clean. Most com- quently protects the cover when mon fault of housewives, claims you're sick abed.

quality that is expected of each

properly—is blanket-yanking when beds are made. This practice breaks down fibers and stretches covers out of line.

5. When laundering, wash one blanket at a time in soft water, mild suds. Squeeze out excess out of line.

5. When laundering, wash one blanket at a time in soft water, mild suds. Squeeze out excess on trator, Mrs. George Stephenson; Stone.

6. When laundering, wash one blanket at a time in soft water, mild suds. Squeeze out excess on trator, Mrs. George Stephenson; Stone.

6. When laundering, wash one blanket at a time in soft water, mild suds. Squeeze out excess on trator, Mrs. George Stephenson; Stone. Gifts were exchanged from a

decorated tree. Refreshments 6. Before you buy a blanket, sandwiches, stuffed tomatoes, pick-1. Whisk out loose dirt and press your fingers into it to see les, potato chips, stuffed celery, dust regularly with a broom to now deep the nap. The deeper fruit cake with whipped cream and keep blanket's insulation at peak the nap, the warmer the cover coffee were served to eleven memericiency. But always brush to will be. Squeeze blanket in your bers and three gueests, Miss riaswards the bindings, never cross- and to test the liveliness of fi- tings, Mrs. T. D. Phillips and Mrs.

The program was concluded by the second of a grit-bearing Kris Kringle, the singing of favorite Christmas motif featuring a lovely. Christmas tree Christmas tree Christmas tree Christmas tree Christmas tree Christmas tree Christmas of the lowly manger of Bethlehem own. mon fault of housewives, taking by the making beds, tuck blanket could have as many lives as a cat if it were treated as a cat if it were treated properly—is blanket-vanking when loosely.