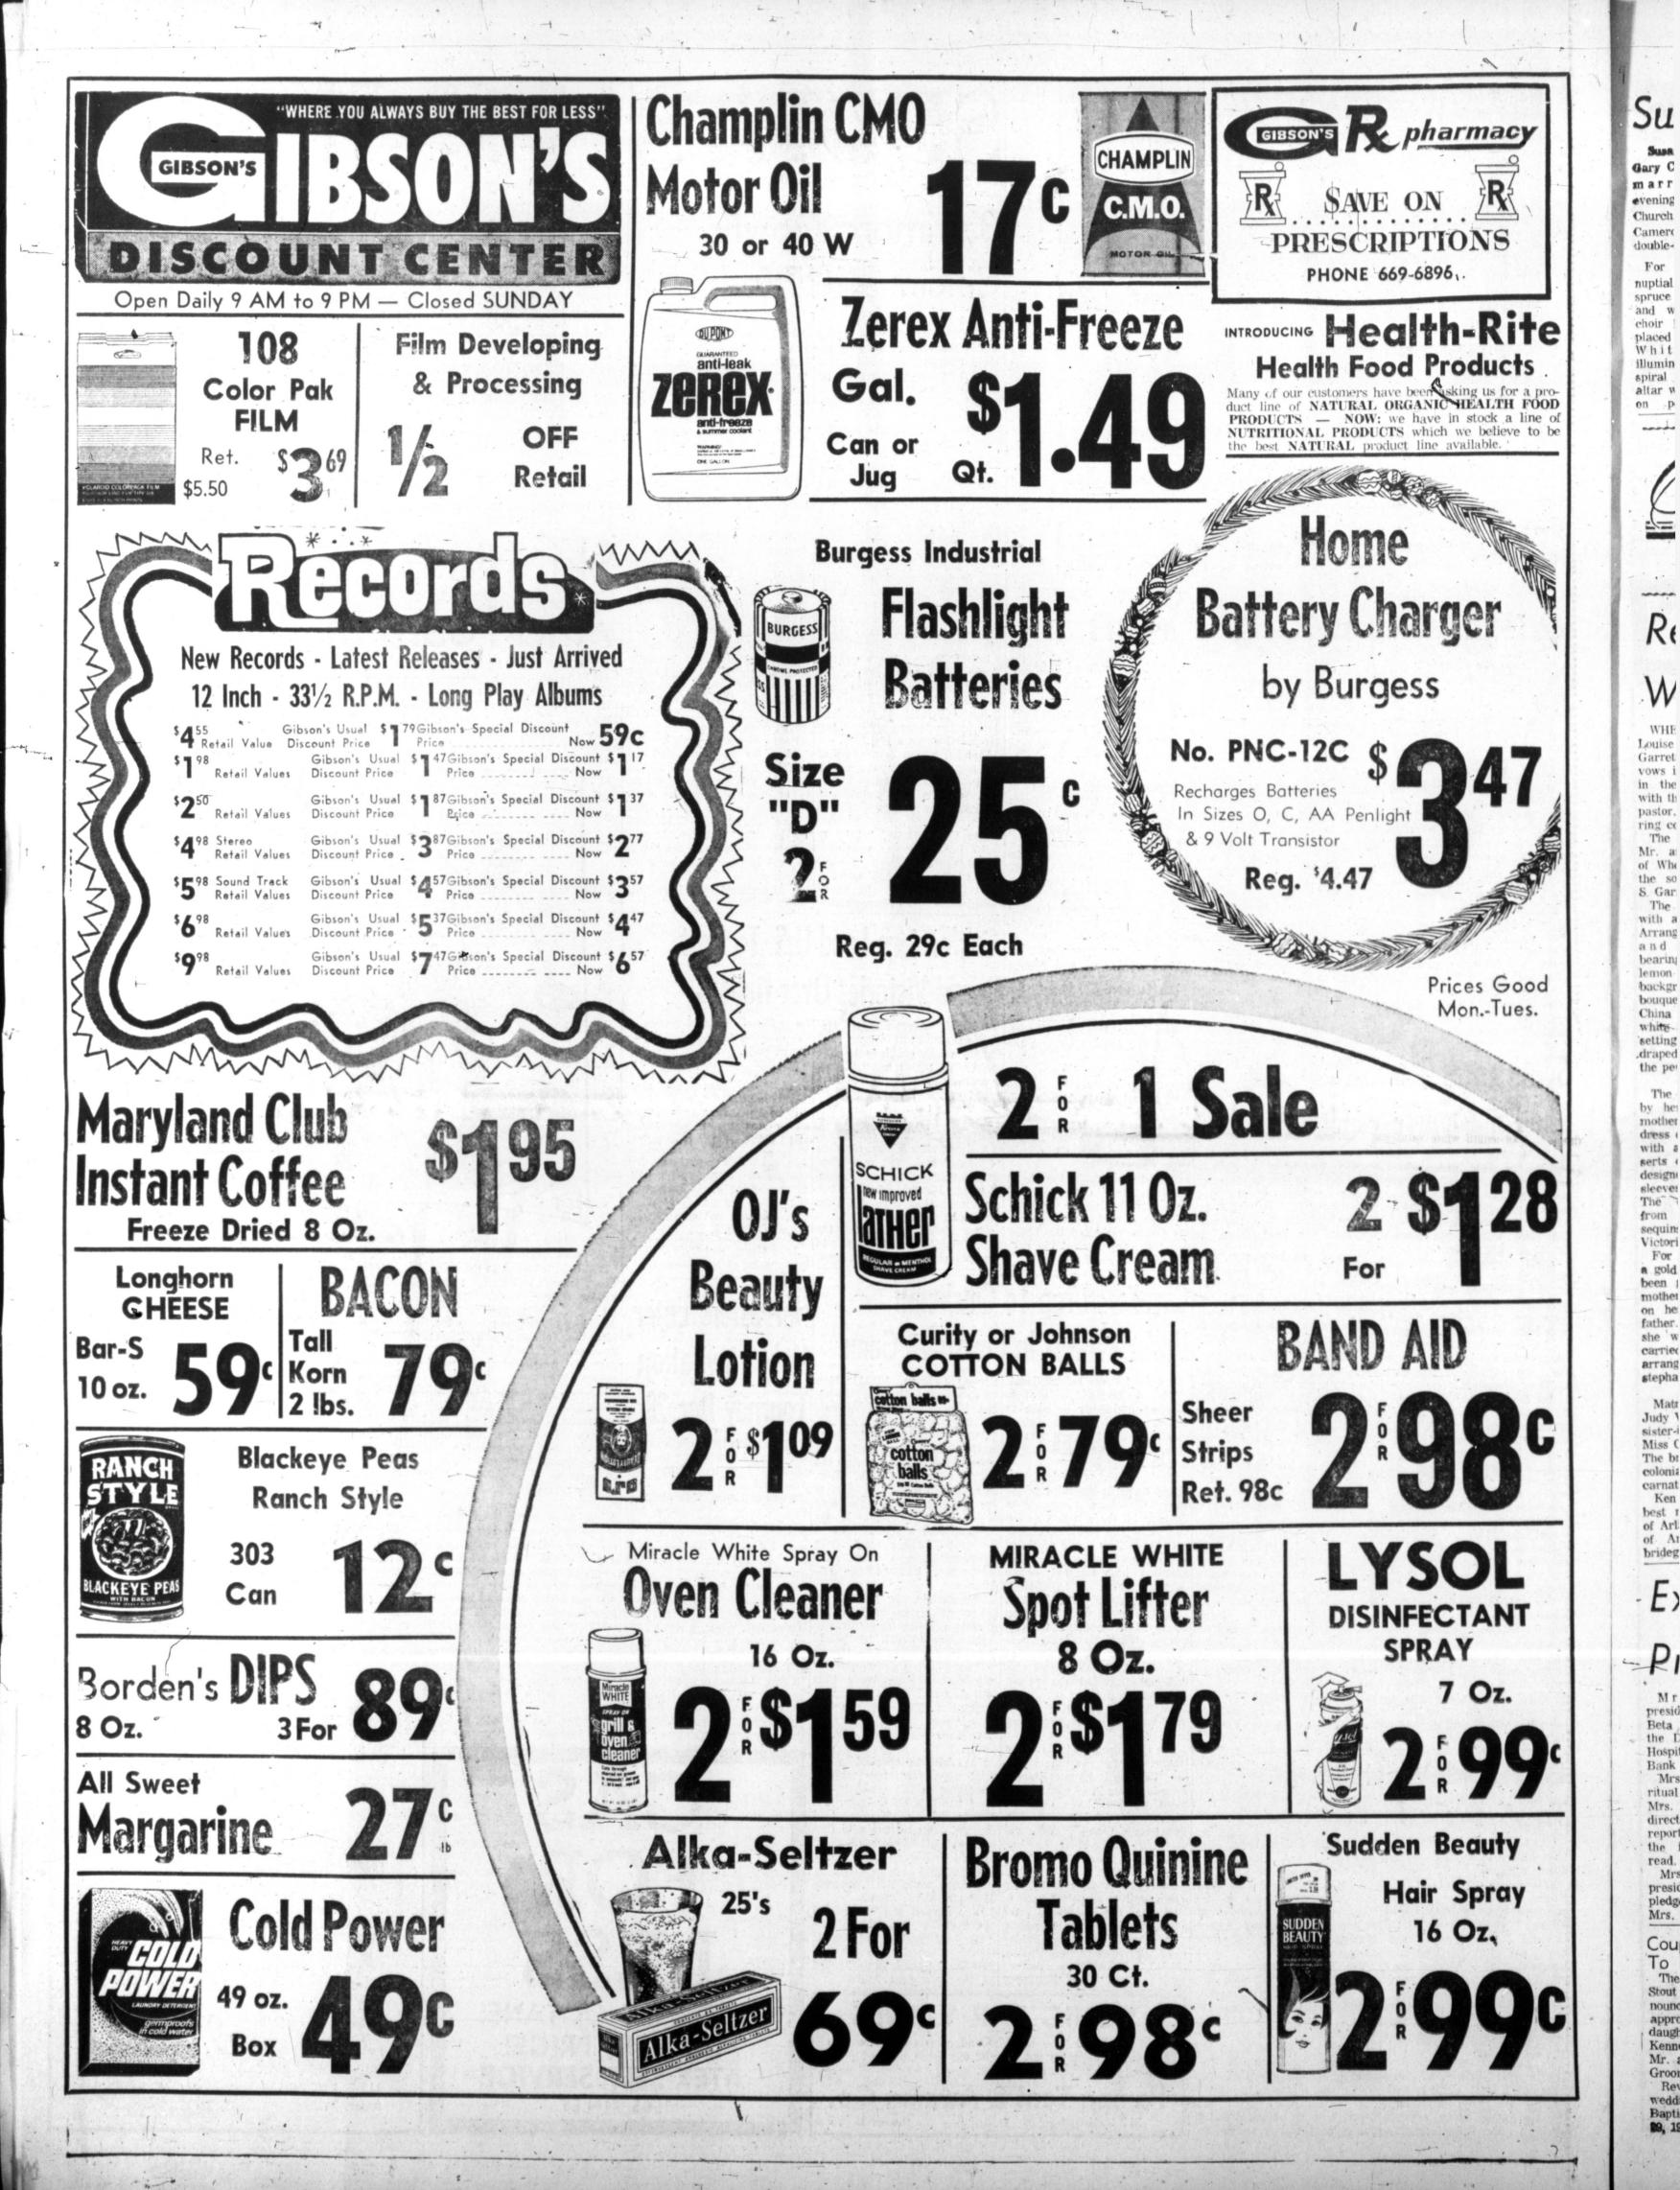

at the of the Silver Football Award, Sorenson's 20 led the Cavaliers. combined for 44 points as New

Oakland Coliseum next Satur-symbolic of the Big Ten's most In other NBA action Friday York beat Buffao and Connie night. Los Angeles beat Boston, Hawkins, scoreless in the first banquet Friday. Watches were The West, which has prom- 123-113. Philadelphia downed half, had 20 points in the second

#### SONIC EAR VALVES

Ideal for people who work around noisy engines or who fire guns. They filter out harmful vibrations, do not hinder hearing when talking to some one.

Pampa Tent & Awning Co. 317 E. Brown

GAS FOR LESS HIGHEST OCTANE! LOWEST PRICE! ATEX SELF SERVICE

1505 RIPLEY

presented to the members of ised to keep the ball up in the Detroit, 105-100, Baltimore as the Suns beat Atlanta.



## Susan Nisbet, Gary Craig Richardson Pledge Candlelighted Marriage Vows

Cameron, pastor, read the Richardson of 2337 Aspen. double-ring wedding ceremony.

'OOD

B

For the Christmas season Given in marriage by her Fletcher Clayton Hood, the Stillwater, Okla, the assisted at the punch service nuptial service, garlands of gold father, the bride selected a Bride's sister, as her matron bridegroom's brother, was best as Mrs. Bonnie Nisbet of Fort spruce decorated the choir rail formal gown of polyanza and of honor; Janet Nisbet, the man. Michael Richardson, Worth served cake. Debbi Ann and were draped across the Venice lace designed with a bride's sister, and Deborah Michael Blair Nisbet and Chafin registered guests. Others choir loft. Red Pine cones were fitted Empire bodice, Victorian R