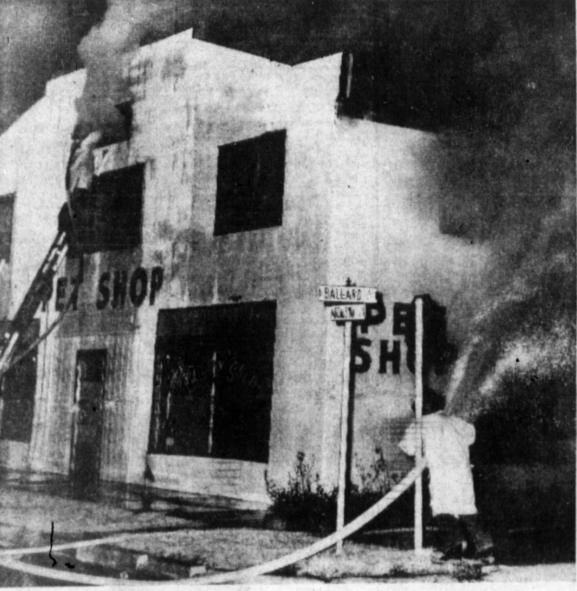

war, U.S. military sources said supplies southward for a likely said the end of the Vietnam new offensive, probably in war was in sight for the United

FACE FULL OF SMOKE-Choking, blinding smcke billows from an upstairs window into Charles Ingram's face as he holds a water hose into the second floor of Nick's Pet Shop which was destroyed by fire Friday night. Holding to a stop sign for support, another fireman, J. D. Ray, directs another hose onto the building's east side.

## Firemen Fight \$20,000 Blaze Four Hours In Pampa Pet Shop Protests Against Court Verdicts

extinguish a three-alarm fire floor. dropped 166,000 tons of bombs Washington Saturday North from the total when he took that destroyed Nick's Pet Shop

night as Pampa firemen battled helped rescue the pet shop Mrs. Velasquez, said she and a Leningrad court on charges obviously was not moved by blinding smoke and 31 degree owner's 25 birds and 20 dogs her husband were coming home of attempting to hijack a Soviet such mitigating circumstances temperatures for four hours to housed in cages on the first when they saw smoke coming airliner to fly to Sweden and that the attempt failed, no one

apartments owned by Tommie a boy 13-months-old and a girl Cambodia. They said the States one way or another by As flames lighted the mid-Nichols, according to Fire Chief two-months old, and my Indications were this concent increase was 30 per cent over the withdrawal program if it is night sky and black, choking Finis Dyer. None of the tenants, husband got two of our four trated bombing has not halted last year and the highest since impossible to reach a negotiat- smoke rolled out of the two- Mr. and Mrs. Dwaine Couch or dogs. All of us, the other couple the flow of supplies and men the period preceding the 1968 ed diplomatic settlement in story wooden building, Mr. and Mrs. Jess Valasquez who was babysitting for us, got policemen, a highway and their two children, were out down the stairs." injured.

Washington Saturday North from the total when he took office.

One high White House official at the corner of Ballard and Atchinson Sts. with an estimated loss of \$20,000.

The fire started from an open face heater in one of the upstairs window.