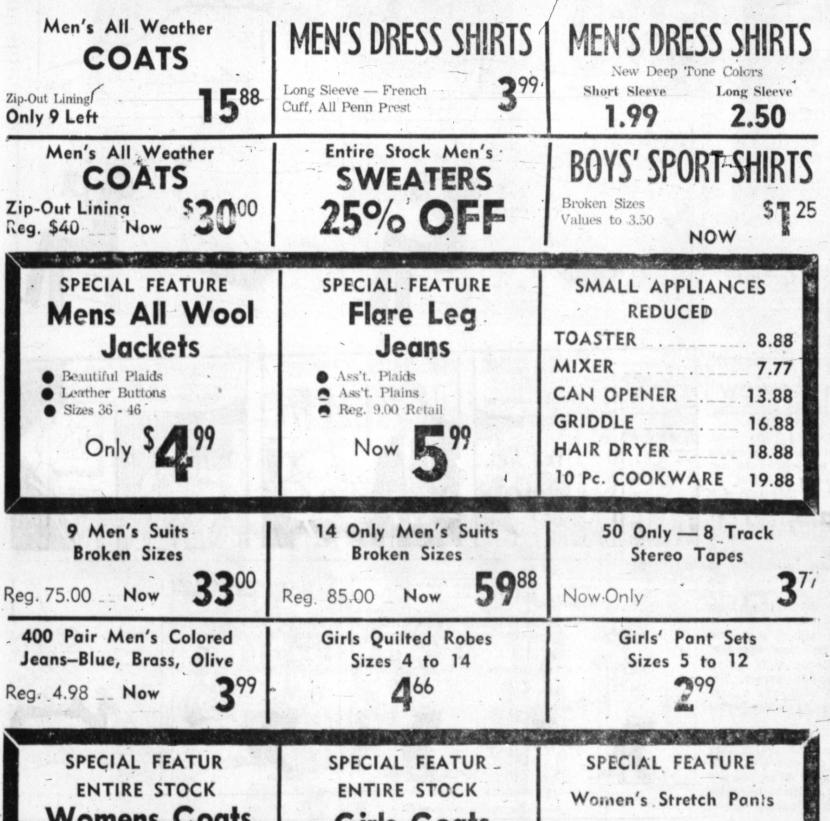

#### DECEMBER 1970 Mark your calendar now for a new shopping season. Every day a special value day . . . prices slashed like never before! It's the end of the year and we're cleaning house, before inventory! We've discovered many surprises in our stock and are offering you some of the greatest values you've ever seen. It all has to happen within 5 days . . 5 giant shopping days for you . . . too big to be called just a week. So we're re-naming this our "13TH MONTH SALE", and we're inviting you to come in-December 26 through December 31 (except Sunday). Select from sofas, chairs, bedding, tables, lamps, something from every department.

## STOREWIDE SALE EVERYTHING IN STORE REDUCED

ERFF DELIVERY

Credit Terms Available

Come early . . . here is your opportunity to buy these clearance bargains at

|                                                                  | LKE              | E DEFIAEVI                                                                                                                                                                                                                                                                                                                                                                                                                                                                                                                                                                                                                                                                                                                                                                                                                                                                                                                                                                                                                                                                                                                                                                                                                                                                                                                                                                                                                                                                                                                                                                                                                                                                                                                                                                                                                                                                                                                                                                                                                                                                                                                     | Credit Term                                                                         | is Avail         | able                                                       |                 |
|------------------------------------------------------------------|------------------|--------------------------------------------------------------------------------------------------------------------------------------------------------------------------------------------------------------------------------------------------------------------------------------------------------------------------------------------------------------------------------------------------------------------------------------------------------------------------------------------------------------------------------------------------------------------------------------------------------------------------------------------------------------------------------------------------------------------------------------------------------------------------------------------------------------------------------------------------------------------------------------------------------------------------------------------------------------------------------------------------------------------------------------------------------------------------------------------------------------------------------------------------------------------------------------------------------------------------------------------------------------------------------------------------------------------------------------------------------------------------------------------------------------------------------------------------------------------------------------------------------------------------------------------------------------------------------------------------------------------------------------------------------------------------------------------------------------------------------------------------------------------------------------------------------------------------------------------------------------------------------------------------------------------------------------------------------------------------------------------------------------------------------------------------------------------------------------------------------------------------------|-------------------------------------------------------------------------------------|------------------|------------------------------------------------------------|-----------------|
| SOFAS                                                            |                  | DINING ROOM                                                                                                                                                                                                                                                                                                                                                                                                                                                                                                                                                                                                                                                                                                                                                                                                                                                                                                                                                                                                                                                                                                                                                                                                                                                                                                                                                                                                                                                                                                                                                                                                                                                                                                                                                                                                                                                                                                                                                                                                                                                                                                                    | CHAIRS                                                                              |                  | TABLES                                                     |                 |
| Modern Style, Olive & Gold<br>Fop Grade, Fabric<br>Sofa          | <b>5229</b>      | Table Keg. 1144 \$119                                                                                                                                                                                                                                                                                                                                                                                                                                                                                                                                                                                                                                                                                                                                                                                                                                                                                                                                                                                                                                                                                                                                                                                                                                                                                                                                                                                                                                                                                                                                                                                                                                                                                                                                                                                                                                                                                                                                                                                                                                                                                                          | Swivel Rocker                                                                       | 288              | Walnut,<br>Octagon<br>Lamp Table Reg. \$58                 | <sup>5</sup> 44 |
| Fraditional, 3 Cushion Olive, Herculon fabric  Sofa Reg. \$310   | <sup>5</sup> 248 | All Maple Chairs, Solid Maple & Hardrock Maple  Table & Chairs 20% off                                                                                                                                                                                                                                                                                                                                                                                                                                                                                                                                                                                                                                                                                                                                                                                                                                                                                                                                                                                                                                                                                                                                                                                                                                                                                                                                                                                                                                                                                                                                                                                                                                                                                                                                                                                                                                                                                                                                                                                                                                                         | Traditional,<br>Channel Back Reg. 118.50<br>Swivel Rocker                           | <sup>5</sup> 84  | 60" Walnut Formica Top Cocktail Table Reg. \$66            | \$49            |
| Floral, 100% Nylon  Sofa                                         | <sup>5</sup> 279 | Maple, Glass Front China Cabinet Reg. \$279                                                                                                                                                                                                                                                                                                                                                                                                                                                                                                                                                                                                                                                                                                                                                                                                                                                                                                                                                                                                                                                                                                                                                                                                                                                                                                                                                                                                                                                                                                                                                                                                                                                                                                                                                                                                                                                                                                                                                                                                                                                                                    | Curved, Avocado Fabrio Accent Chair Reg. \$88.90                                    | 569              | Traditional, distressed Walnut  Hostess Table Reg. \$55.90 | §42             |
| Gold Floral, 3 Cushion<br>100% Nylon, Quilted<br>Sofa Reg. \$277 | <sup>5</sup> 198 | Large Formica Top, Solid Maple, Extension Drop Leaf Table Reg. \$211                                                                                                                                                                                                                                                                                                                                                                                                                                                                                                                                                                                                                                                                                                                                                                                                                                                                                                                                                                                                                                                                                                                                                                                                                                                                                                                                                                                                                                                                                                                                                                                                                                                                                                                                                                                                                                                                                                                                                                                                                                                           | Modern, Blue Green, Loose<br>Pillow Back, 100% Nylon Cover<br>Club Chair Reg. \$133 | <b>598</b>       | American Traditional Column Table Reg. \$84.50             | s69             |
| Sofa Reg. \$222                                                  | <sup>5</sup> 178 | Large Spanish Glass Shelves China Cabinet Reg. \$444 \$369                                                                                                                                                                                                                                                                                                                                                                                                                                                                                                                                                                                                                                                                                                                                                                                                                                                                                                                                                                                                                                                                                                                                                                                                                                                                                                                                                                                                                                                                                                                                                                                                                                                                                                                                                                                                                                                                                                                                                                                                                                                                     | Traditional, Green Bronze Fabric Swivel Rocker Reg. \$139                           | <sup>5</sup> 109 | Spanish Distressed Pecan Cockteil Table Reg. \$77.50       | <sup>5</sup> 59 |
|                                                                  |                  | Spanish, large oval extension 6 Chairs  Dining Suite Reg. \$587                                                                                                                                                                                                                                                                                                                                                                                                                                                                                                                                                                                                                                                                                                                                                                                                                                                                                                                                                                                                                                                                                                                                                                                                                                                                                                                                                                                                                                                                                                                                                                                                                                                                                                                                                                                                                                                                                                                                                                                                                                                                |                                                                                     |                  |                                                            |                 |
|                                                                  |                  | Bronze, Dropleaf Table & Solution Strong Str |                                                                                     |                  |                                                            |                 |
| Early American, Sleeper, 100% Nylon Cover Sofa Reg. \$339        | <sup>5</sup> 248 | 7-Piece, large extension . \$149  Troble, Bronze  Dinette Reg. \$199.95                                                                                                                                                                                                                                                                                                                                                                                                                                                                                                                                                                                                                                                                                                                                                                                                                                                                                                                                                                                                                                                                                                                                                                                                                                                                                                                                                                                                                                                                                                                                                                                                                                                                                                                                                                                                                                                                                                                                                                                                                                                        | King Size, Vinyl Fabric Recliner Reg. \$133                                         | <b>398</b>       | Early American, With Gallery Coffee Table Reg. \$70        | §58             |
| Spanish, Plack Vinyl Love Seat Reg. \$198                        | <sup>5</sup> 139 | Modern Round Pedestal with 4 Svivel Chairs, by Chrome Craft Dining Suite Reg. \$442                                                                                                                                                                                                                                                                                                                                                                                                                                                                                                                                                                                                                                                                                                                                                                                                                                                                                                                                                                                                                                                                                                                                                                                                                                                                                                                                                                                                                                                                                                                                                                                                                                                                                                                                                                                                                                                                                                                                                                                                                                            | Early American Wing Back, Olive and Gold Chair                                      | <b>598</b>       | Maple Pedestal Base Hostess Table Reg. \$44.50             | 537             |

#### SPANISH **BEDROOM SUITE**

Large Maple, Silver Tray

Buffet & Hutch

Sclid Oak, Triple Dresser and Mirror, Full Size or Queen Size. 4 drawer chest, Reg. \$396 Size or Queen Size. 4 drawer chest, Reg. \$396

> EARLY AMERICAN **BEDROOM SUITE**

el Bed, 5 Drawer Chest, Reg. \$402 ......

FRENCH PROVINCIAL **BEDROOM SUITE** 

Maple, Cushion Back

Cricket Rocker

Ideal for Girls Room, Canopy Bed and Furniture, double desser and mirror, Reg. \$299 niture, double desser and mirror, Reg. \$299

> MODERN **BEDROOM SUITE**

ror. Full size bed, 6 drawer chest. Reg. \$378

SPANISH BEDROOM SUITE

Formica Top

Drum Table Reg. \$70

King size, Pecan Wood, Triple dresser and \$598 mirror, large 5 dawer chest, Reg. \$795 ....

> OAK BEDROOM SUITE

Solid Maple, Triple Dresser and Mirror, Panel Bed, 5 Drawer Chest, Reg. \$402 ...... \$299 Walnut Formica Top, double dresser and mirror, 4 for the boys, do drawer chest. Full size bed Reg. \$266 .....

## **BEDDING BUYS**

All In Beautiful Quilted Covers

KING SIZE Mattress & Box Springs Reg. \$279, Save \$60

DUEEN SIZE **Mattress & Box Springs** Reg. \$176

**FULL SIZE Mattress & Box Springs** Reg. \$139

1415 N. Hobart