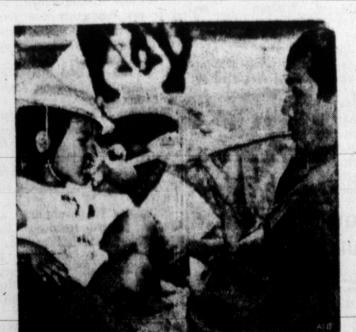

war, U.S. military sources said supplies southward for a likely said the end of the Vietnam new offensive, probably in war was in sight for the United

FACE FULL OF SMOKE-Choking, blinding smcke billows from an upstairs window into Charles Ingram's face as he holds a water hose into the second floor of Nick's Pet Shop which was destroyed by fire Friday night. Holding to a stop sign for support, another fireman, J. D. Ray, directs another hose onto the building's east side.

## Firemen Fight \$20,000 Blaze Four Hours In Pampa Pet Shop Protests Against Court Verdicts

extinguish a three-alarm fire floor. dropped 166,000 tons of bombs Washington Saturday North from the total when he took that destroyed Nick's Pet Shop

night as Pampa firemen battled helped rescue the pet shop Mrs. Velasquez, said she and a Leningrad court on charges obviously was not moved by blinding smoke and 31 degree owner's 25 birds and 20 dogs her husband were coming home of attempting to hijack a Soviet such mitigating circumstances temperatures for four hours to housed in cages on the first when they saw smoke coming airliner to fly to Sweden and that the attempt failed, no one