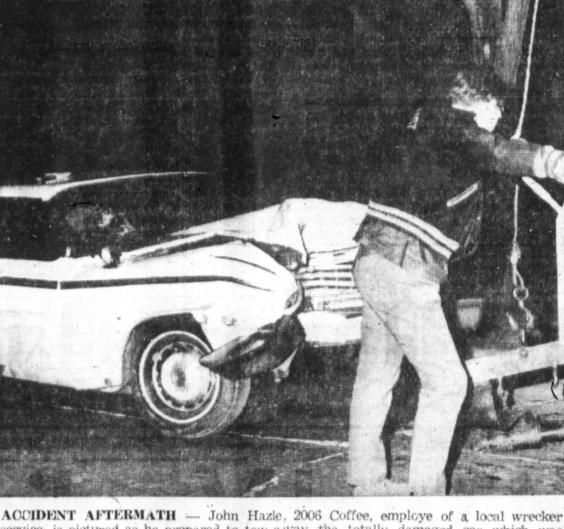

BAN TIGER HUNTS

KATMANDU. (UPI) -Hunting tigers in Nepal will be banned starting March 1 to save the species from extinction, the government announced Friday.

service, is pictured as he prepared to tow away the totally damaged car which was being driven by Vickie Lynn Koontz, Cleveland, Tex., when it veered into a tree in the meridian of N. Somerville St. Christmas Eve.

## State Agency Four Persons, Including Two Grants School Children, Injured In Accident

A Christmas Eve automobile wards, 26, 1936 N. Banks, and accident in Pampa resulted in her sons, Michael Todd Kinnett, But the industry feels it is —Simmer boats that suction a ever. But some of our federal Education Agency has cleared in the large some of our federal Education Agency has cleared in the large some of our federal Education Agency has cleared in the large some of our federal Education Agency has cleared in the large some of our federal Education Agency has cleared in the large some of our federal Education Agency has cleared in the large some of our federal Education Agency has cleared in the large some of our federal Education Agency has cleared in the large some of our federal Education Agency has cleared in the large some of our federal Education Agency has cleared in the large some of our federal Education Agency has cleared in the large some of our federal Education Agency has cleared in the large some of our federal Education Agency has cleared in the large some of our federal Education Agency has cleared in the large some of our federal Education Agency has cleared in the large some of our federal Education Agency has cleared in the large some of our federal Education Agency has cleared in the large some of our federal Education Agency has cleared in the large some of our federal Education Agency has cleared in the large some of our federal Education Agency has cleared in the large some of our federal Education Agency has cleared in the large some of our federal Education Agency has cleared in the large some of our federal Education Agency has cleared in the large some of our federal Education Agency has cleared in the large some of our federal Education Agency has cleared in the large some of our federal Education Agency has cleared in the large some of our federal Education Agency has cleared in the large some of our federal Education Agency has cleared in the large some of our federal Education Agency has cleared in the large some of our federal Education Agency has cleared in the large some of our federal Education Agency has cleared in the large some of our federal Education Agency has cleared in the learning more about the oil-water mixture off the surmarine biologists have been the Pampa School District of Koontz, 23, Cleveland, Tex.

The wreck victims were about the face. They cannot operate in symewhat concerned about the its probation, status, and had

> The visit is the third the occurred when the car struck school district has received the meridian curb and veered and Koontz remained

The wreck victims were hopefully, to prevent large-scale heavy weather with waves over potential effect of oil on water granted full accreditation for The 11:49 p.m. accident in the Hospital by local ambulances transferred to Highland General 700 block of North Sommerville where the children were treated

since 1967. A survey visit was into a tree, according to Pampa and Koontz remained hospitalized Saturday. Condition Allene Colbert, and Nellie Roth Martin of Welsh, La., and reports on the two were not Passengers in the car, Mrs. available to the News at press