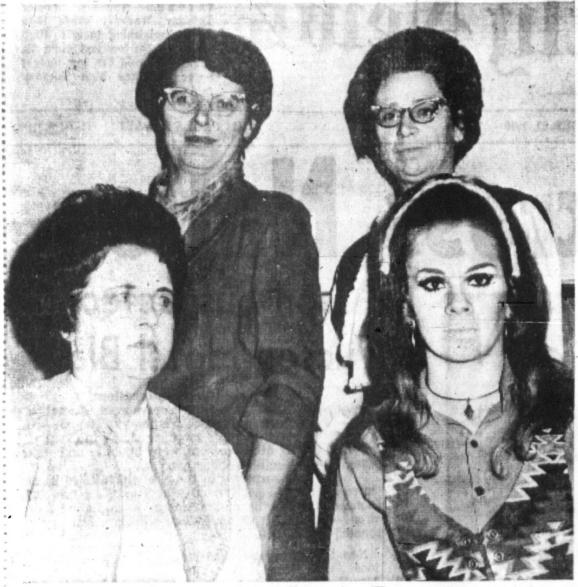

army along Highway 4:

Glos Pracy, the Polish trade working women, youth and behind our line."

SK AND DERRICK OFFICERS — New officers for the Pampa Desk and Derk Club were installed during a holiday dinner conducted at Coronado Inn. New secutives in the club include, left to right, seated; Mary Lou Pryor, president, and n Geiser, vice-president. Standing, left to right; Margaret Crutcher. secretary nd Ruth Campbell, treasure (Staff Photo)