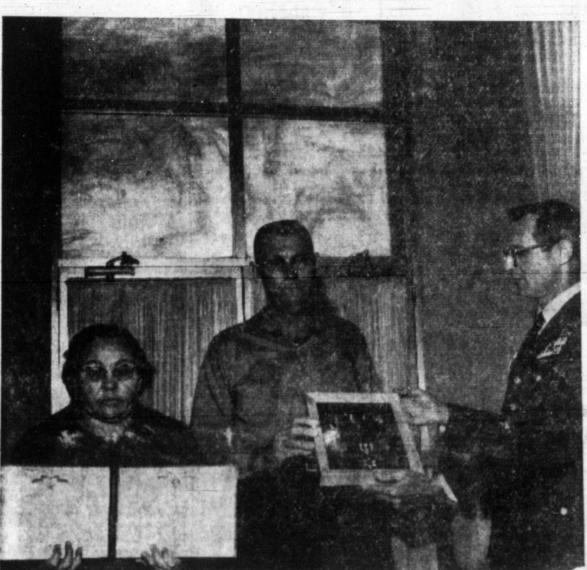

casualties or serious damage cos said he was ordering epidemic," the president said were injured.

TANGIBLE EXPRESSIONS OF GRATIT UDE for service beyond duty were presented Saturday in Memorial Gardens to Mr. and Mrs. Tommie Roy, 821 E. Brunow. The couple's son, Sp 4 David P. Roy, received postumously five medals of service earned in Vietnam. Maj. Ernest House, right, representative of the United States Army Advisor Group, New Mexico-West Texas, presents a case holding the medals, the Purple Heart, the Bronze Star Medal, National Defense Medal, Vietnamese Service Medal, Vietnamese Campaign Ribbon and the Sharpshooter Marksmanship Badge, Sp. Roy was killed in action April 4, 1970, in Vietnam.