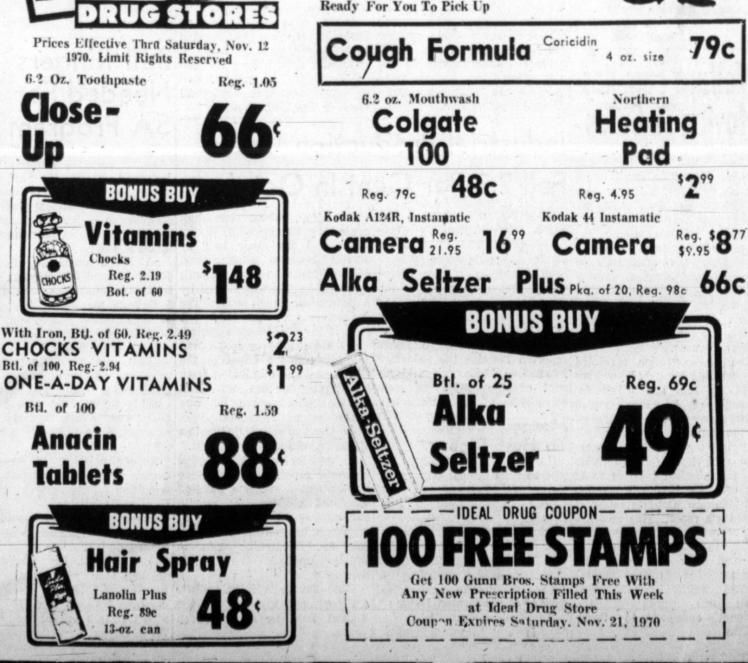

Only 4 Malts Reg. 3.45 Plus A Gob of French Fries Competition for the shot. Then there was silence," the fuel from pulling the truck

Better Health For Less"

semi-finalist. He has also

completed other advanced

from the ditch. The county road crew spread sand and gravel over the slick spots in the high-

W.L. CUNNINGHAM

they opened

Diesel Truck

Reg. \$877 \$9.95

Reg. 69c

PAMPA, TEXAS 63rd YEAR PAMPA DAILY NEWS