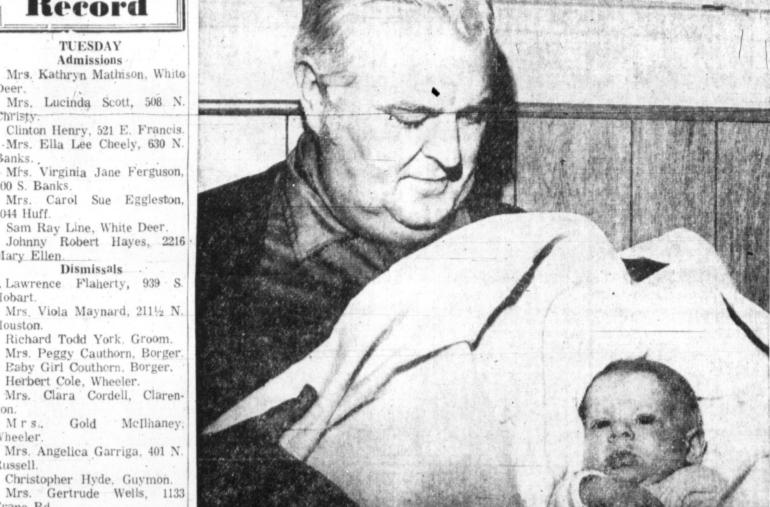

going

awards group, for five years'

service, will include John An-

THERE ARE PROUD grandparents . . . and there are even prouder grandparents. but the Proudest Grandfather of the Year Award goes to Pampa accountant Paul N. Brown pictured here with his six -weeks-old grandson, David Michael Brown, newly-adopted son of Mr. and Mrs Paul N. Brown Jr. of Oklahoma City, Okla. Brown had young David out Tuesday af ternoon introducing him to business friends arcund town.

### (Staff Photo) WASHINGTON -The Child-7 Pampans To Be Honored WASHINGTON —The Child-ren's Foundation and Consu-mer's Union, in a joint letter of petition to the Department of Haplith Education and Willows Black d Chicken with Sage Dressing, Giblet Gravy and Cranberry Sauce Peas Lorraine Cauliflower and Carrot Casserole Waldorf Salad Cottage Cheese with Mandarin Orange Black d Chicken with Sage Dressing, Giblet Gravy and Cranberry Sauce Peas Lorraine Cauliflower and Carrot Casserole Waldorf Salad Cottage Cheese with Mandarin Orange Pecan Pie At Award Dinner Tonight Health, Education and Welfare: Seven Pampa employes of the employes with a combined "Since the Child Protection and Toy Safety Act took effect