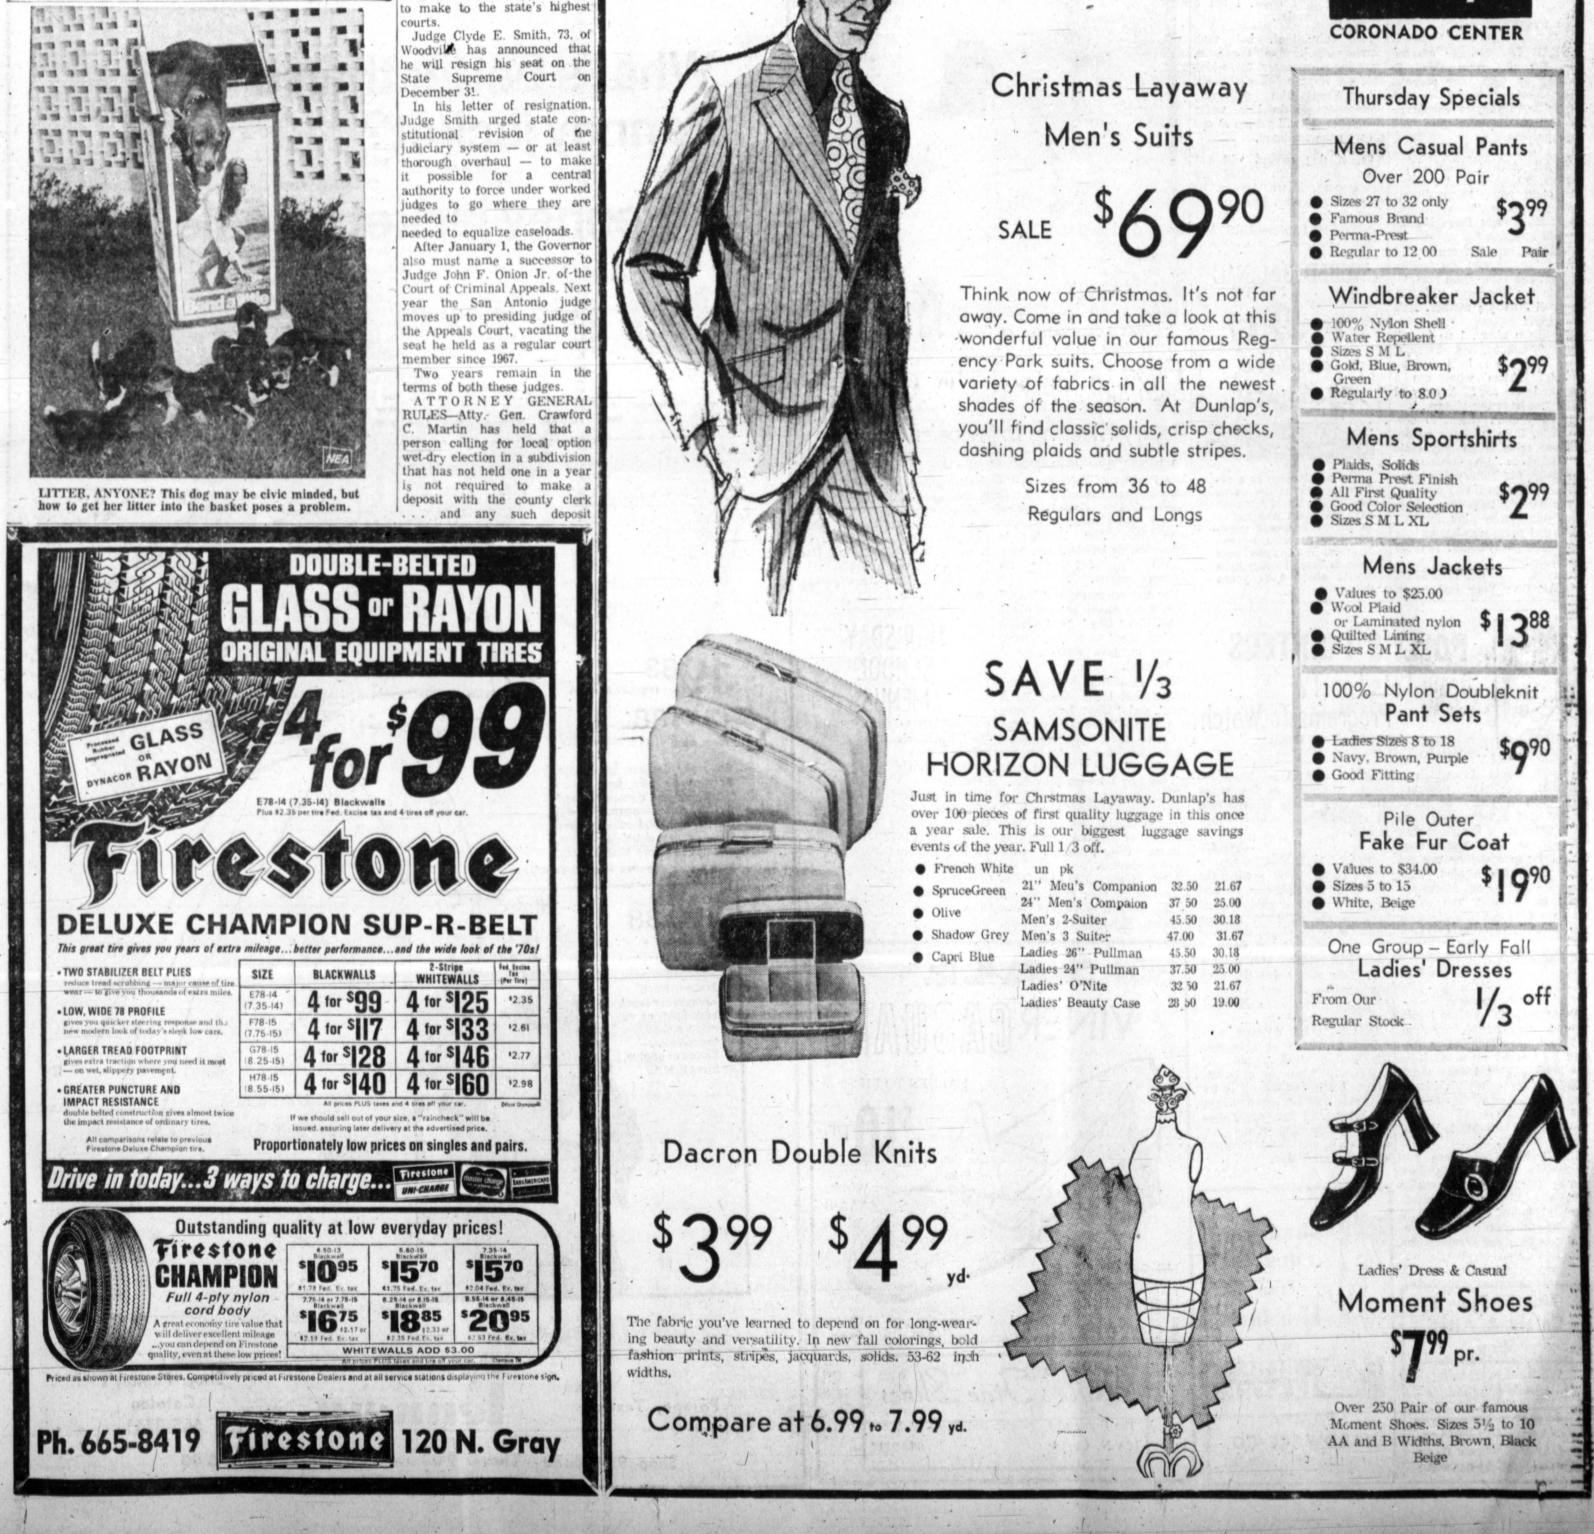

# What's better than a **Penney** jacket?

# A Penney jacket on sale.

trouble?' Then what am supposed to say? Anyway, think you have the picture.

really don't object to one, or more, little tyke for supper because mine is an only child and it gives him someone to play with, but I don't like being maneuvered into it this way and my son pulls this often. Also, after supper they play until it's dark, and guess who has to take the dinner guest home? Is there a solution? ON THE SPOT

# 1988 reg. \$22 and \$24 22<sup>88</sup> reg. \$26 and \$28

So many jackets to choose. Acrylic pile fake furs, cotton "Suedekin' and corduroy, wool/ nylon, pure wools. Plaids, tweeds and solid colors. Belted trench styles, double breasters, classics and more. Misses' sizes. Sale prices effective through Saturday.

# 5 big days...thursday thru tuesday semi-annual sale

twice a year bentley's offers great saving on regular stocks and special purchases made weeks and weeks in advance. buy for yourself and christmas giving. the greatest bargain fashion show of our many years in pampa. sorry, no gift wrapping during the sale!

sportswear 1/3 to 1/2

hundreds of sportswear in pants, tops, skirts, vests, blouses and ponchos, all famous brands including garland, jack winter, talbott, therma jac, and others. not all sizes in each group but