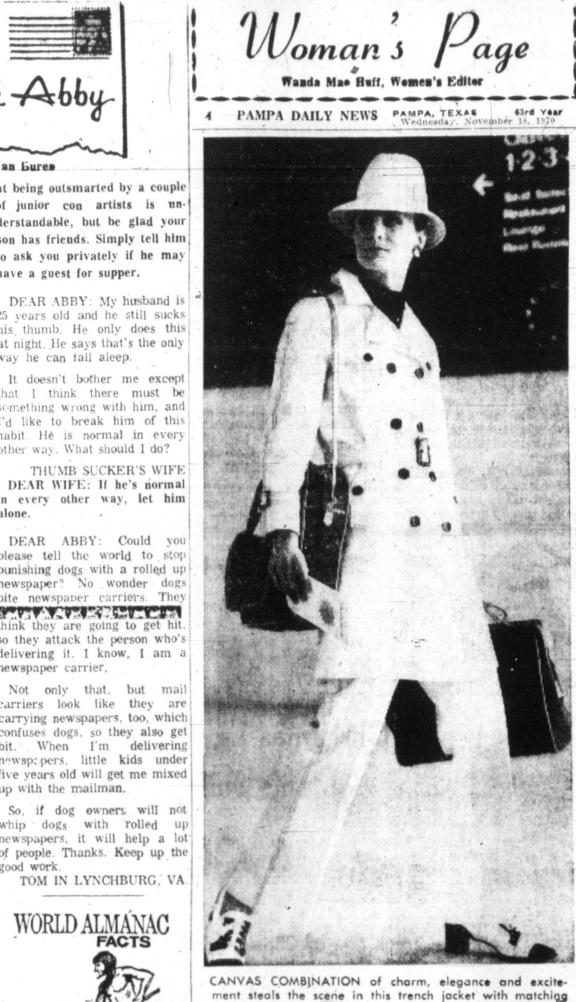

Beta Sigma Phi Sorority Attends

pants, an American classic in white, camel or navy.