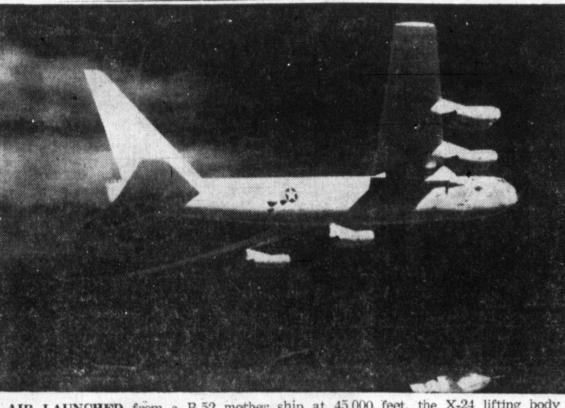

VOL. 63 - NO. 188

**Circulation** Certified by ABC Audit

THE PAMPA DAILY NEWS, WEDNESDAY, NOVEMBER 18, 1970

(14 PAGES TODAY)

AIR LAUNCHED from a B-52 mother ship at 45,000 feet, the X-24 lifting body takes off, using its rocket engine to gain higher altitude and speed. Wingless craft is one of three being tested by NASA and the Air Force in research to develop design of future space of shuttle ships