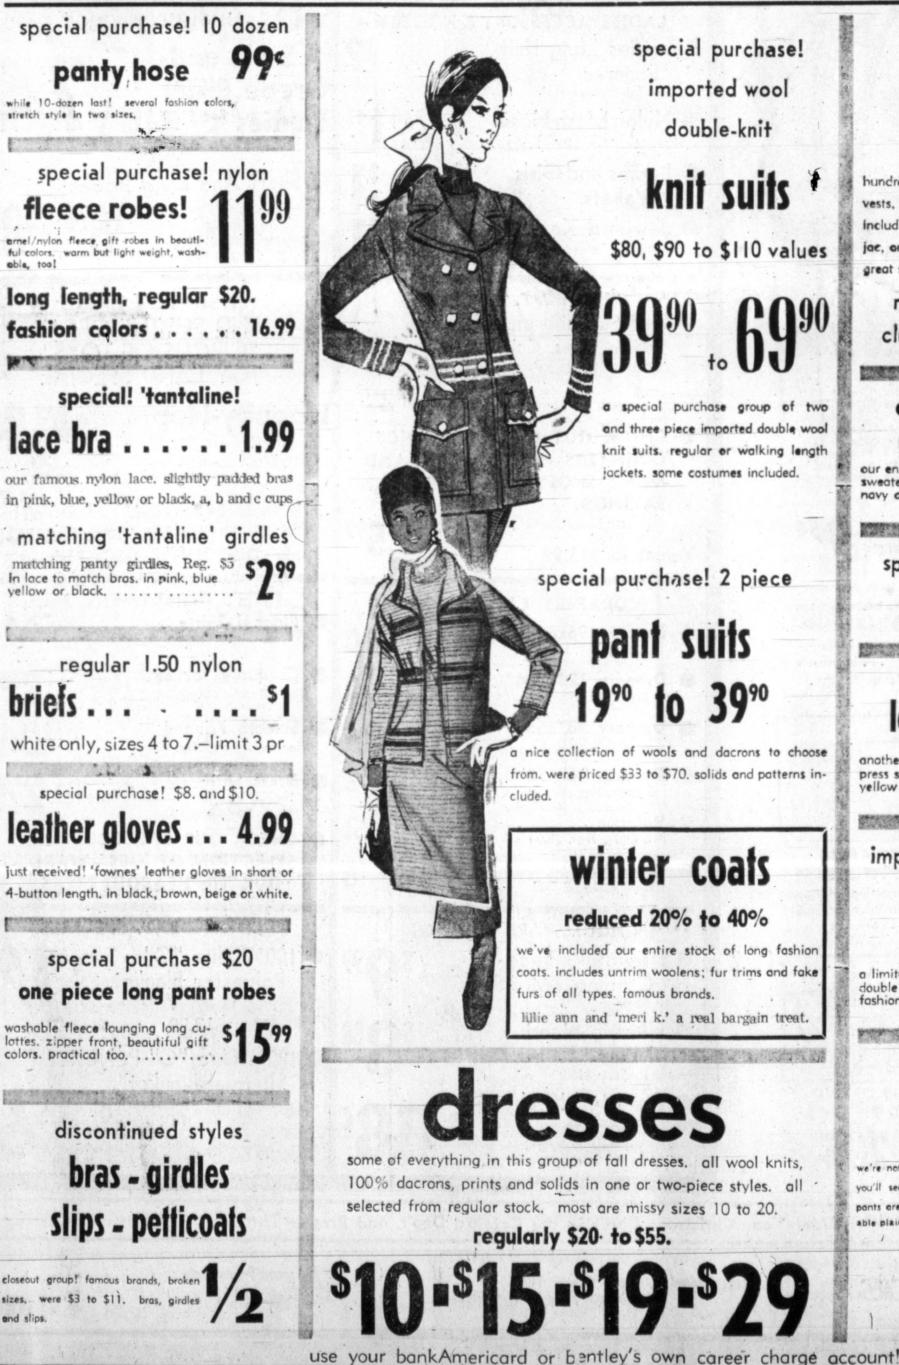

sportswear 1/3 to 1/2

hundreds of sportswear in pants, tops, skirts, vests, blouses and ponchos, all famous brands including garland, jack winter, talbott, therma jac, and others. not all sizes in each group but

**Duplicate Clubs Tell Winners** Monday night five tables South-Lois Maguire and Vella

PAMPA TEXAS 63rd YEAR PAMPA DAILY NEWS

there was no immediate Fred Richmond, second; Jean West-Ruth Goodwyn and Fein The most striking change announcement of the outcome Andrew and Gladys Forsha, Root, first; Mr. and Mrs. Fred