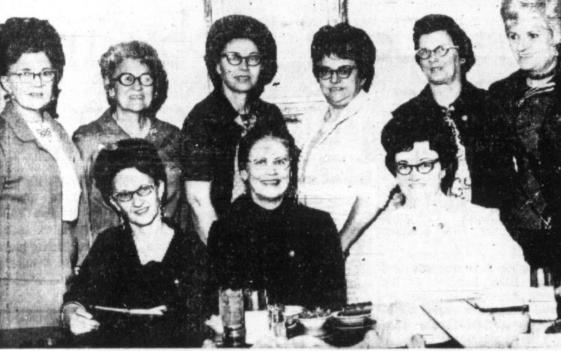

Highway Patrol the truck was The casket will not be open

BUY - SELL - TRADE

WITH CLASSIFIED ADS

Phone 669-2525

ALTRUSA IDEALS formed the subject for a talk by Miss Irene Hurst of Temple, District Nine director of Altrusal International during her official visit tothe Pampa club Tuesday. Miss Hurst was guest of the board of directors at a noon luncheon in Furr's and at a dinner meeting of the membership in the Coronado Inn. Pictured here at the meeting are, seated from left, Mrs. D B. Marian Jamison, vice president; Miss Hurst; Miss Vermell Meador, Altrusa president; back row from the left, Altrusa directors Mrs. Maxine Etheridge, Mrs. Van Vanderberg, Mrs. Georgia Johnson, Mrs Neva Weeks and Mrs. Mildred Prince, (Staff Photo)