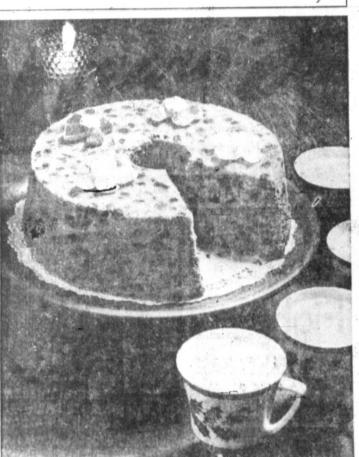

## Gumdrop Fruitcake Sparks Holiday Dessert Appetites

CHICAGO, III. (Spl)-porder it from your milkman or ture.) Cool in pans. Remove, Note: Cake batter may be Fruitcakes are a traditional pick it up from the store along paper; wwap in foil or saran. baked in one 10x4-inch tube pan. English cake. The recipes for with other milk products.

these cakes were brought with GUMDROP FRUITCAKE early settlers and have been 2 c. cut-up gumdrops, made in this country for omit licorice (about 3/4.1b.) 112 c coarsely chopped pecans generations. Gumdrop Fruitcake is a joy 1 pkg. (15 oz.) seedless raisins to make, a little easier and a 12 c regular all-purpose flour lot less expensive than 1 c (2 sticks) butter

#### GUMDROPS, YES GUMDROPS IN A FRUITCAKE

Bake your holiday fruitcake in a tube pan and make it the imposing focal point of your holiday buffet. Gumdrop Fruitcake will be popu-lar with those who are not fond of candied fruit

traditional fruitcakes. Gum-12 c sugar dropś, pecans and raisins are 2 eggs the "nibbley" ingredients in the 1 tsp. vanilla Gumdrop Fruitcakes. Ap-3 c regular all-purpose flour plesauce is used to help keep 1 tsp. baking powder the cake fresh and moist. And 1 tsp cinnamon the savory, flavorous taste is 1/4 tsp. baking soda a combination of cinnamon, 1/4 tsp. salt cloves and nutmeg. 1/4-tsp. cloves