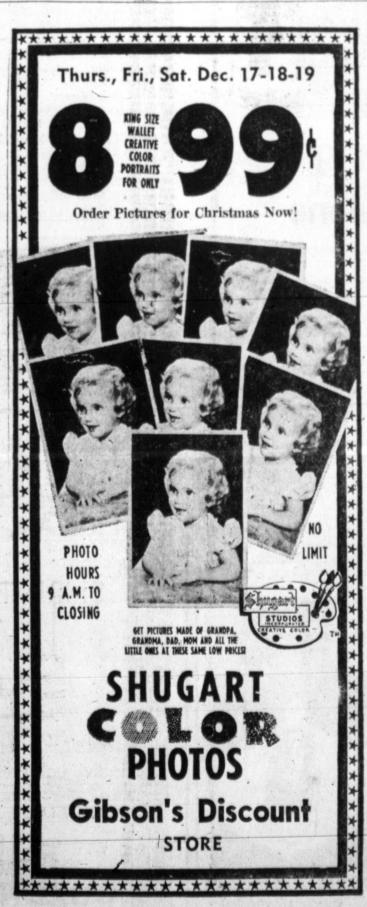

is prized by the Swiss as a symbol of purity and inaccessibility.

Copyright @ 1976, Newspaper Enterprise Assn.

21/2-inch loaf pan with waxed BARNSLEY, England (UPI paper. Cover poppy seed with -Workmen clearing a drain at water in 2-quart saucepan. Heat the home of Mrs. Audrey Kenn to boiling and boil 30 minutes, 34, found the blockage was sitrring occasionally, adding caused by a girdle and a pair of more water if needed. Drain in tights. The local council sent fine sieve. Cool. her a bill for 19 pounds (\$45.60) Beat egg whites in mixing -but she and her husband have bowl until foamy! Gradually add refused to pay it. She says the tablespoons of the sugar, girdle, made for 35-inch hips, in beating until soft peaks form not hers. Her hips are 4 when beater is raised. Set aside. inches.



| BLAKE'S FOOD