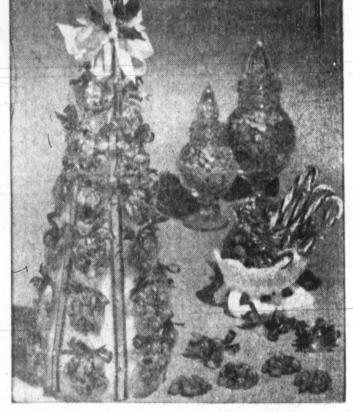

Nelso

Warre

Yeage Jear

Cereal confections make tasty edible ornaments.

## Cereal Confections Create Candy Tree

Tree ornaments of Cereal Nut one end with narrow colored Brittle are well within the ar. ribbon. Stick long pins or metal tistic realm of homemakers picks through the tops, then

beverages. For a special in poppy seed. Mix together presweetened cereals and nuts Brownie helpers or Santa holiday treat, whip up a Poppy bread crumbs, baking powder held together by a clear candy husbands will be most useful Seed Loaf Cake. It has and salt. Stir into poppy seed syrup. When separated into in making this candy. The syrup chocolate, plus a layer of mixture, then fold into egg pieces of reasonably even size hardens fast so once it is mixed strawberry or currant preserves white mixture. Turn into - the cruchy mixture produces with the cereals, let your helpers separate the confection degree oven 45 minutes or until 'To turn thèse into edible into small pieces with buttered cake springs back when lightly

touched. Immediately invert baubles to hang on a Christmas forks. tree centerpeice, twist plastic These edible ornaments are film around each candy and tie nutritious as well as delicious,

into 3 layers with a long thin SANTA GOT A TICKET ST. LOUIS, Mo. (UPI)-