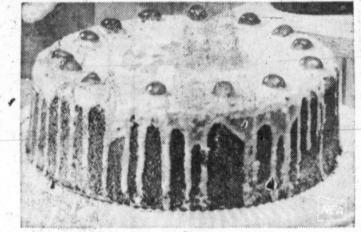

Nelso

Warre

Yeage Jear

Cereal confections make tasty edible ornaments.

## Cereal Confections Create Candy Tree

Tree ornaments of Cereal Nut one end with narrow colored Brittle are well within the ar. ribbon. Stick long pins or metal tistic realm of homemakers picks through the tops, then

Poppy seeds, originally from Beat egg yolks in large bowl Asia, add a distinctive flavor until thick and lemon-colored. who are long on interest but styrofoam cone. Perch a pretty to cakes, breads, noodles, Gradually beat in remaining limited in ability. The con- bow and artificial holly on top

beverages. For a special in poppy seed. Mix together presweetened cereals and nuts Brownie helpers or Santa holiday treat, whip up a Poppy bread crumbs, baking powder held together by a clear candy husbands will be most useful Seed Loaf Cake. It has and salt. Stir into poppy seed syrup. When separated into in making this candy. The syrup chocolate, plus a layer of mixture, then fold into egg pieces of reasonably even size hardens fast so once it is mixed strawberry or currant preserves white mixture. Turn into - the cruchy mixture produces with the cereals, let your helpers separate the confection degree oven 45 minutes or until 'To turn thèse into edible into small pieces with buttered cake springs back when lightly