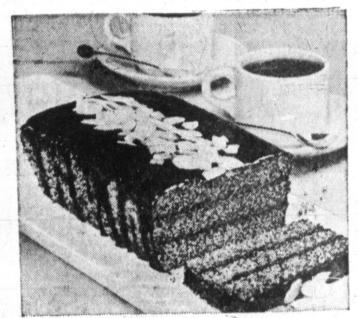

Food Page

10 .... PAMPA DAILY NEWS PAMPA, TEXAS

Poppy seed loaf cake adds continental touch to holiday desserts.

# Poppy Seed Cake Is Special Treat

Poppy seeds, originally from Beat egg yolks in large bowl pickles, preserves and sugar, corn oil and vanilla. Stir fection consists o of the cone.

for a perfect munchy dessert prepared pan. Bake in 325- whotesome sweets. that keeps well.

POPPY SEED LOAF CAKE 3/4 cup poppy seed 3 eggs, separated 1/2 cup sugar One-third cup corn oil 1/2 teaspoon vanilla

3/4 cup fine dry bread crumbs 1 teaspoon baking powder 1/s teaspoon salt

currant preserves or jelly 1/4 cup light corn syrup 1½ (1-ounce) squares unsweetened chocolate

beverages. For a special in poppy seed. Mix together presweetened cereals and nuts Brownie helpers or Santa holiday treat, whip up a Poppy bread crumbs, baking powder held together by a clear candy husbands will be most useful Seed Loaf Cake. It has and salt. Stir into poppy seed syrup. When separated into in making this candy. The syrup chocolate, plus a layer of mixture, then fold into egg pieces of reasonably even size hardens fast so once it is mixed strawberry or currant preserves white mixture. Turn into - the cruchy mixture produces with the cereals, let your helpers separate the confection degree oven 45 minutes or until 'To turn thèse into edible into small pieces with buttered cake springs back when lightly