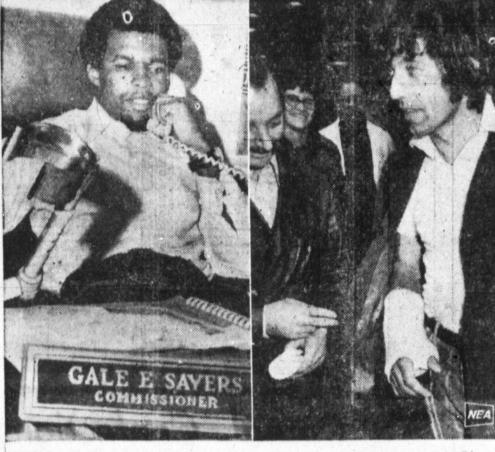

"We

Pittn

ALTHOUGH THEY ARE THROUGH for the rest of the football season, Gale Sayers (left) and Joe Namath (right) still get around. Sayers, his crutch at his side, conducts his telephone business as Chicago park commissioner, and Namath can't walk down New York streets without people stopping him for a look at his cast. Savers is lost to the Bears because of a knee injury, Namath to the Jets because of a broken bone in his hand.

# Gale Sayers Is Still Getting Piccolo's Help

**UPI** Sports Writer

WITHOUT

AT IT

12-17 BIGHE

004

13

23

3

CH!

Sayers still is getting help from the season before. Brian Piccolo.

By MILTON RICHMAN | football because of the specta-| "Are you worried? cular way he returned following asks Sayers. NEW YORK (UPI)-Gale an operation on his right knee "No," he says softly but firmly. "How come?"

colo has been dead for nearly his roommate, Brian Piccolo, association with 'Pick' has team to Maryland for the 54 and Brigham Young walsix months now, but you who had just finished a series helped me. When this second rematch, wouldn't think it was strange at 'of cobalt treatments in a knee injury came along and I all if you knew the deep feeling hospital a few blocks away and knew I needed an operation, which existed between the two had gone back home. men.

Gale Sayers probably is the giant," Gale Sayers said, "and better. I didn't say 'Why me?

is saying someting when you his opponent, cancer. He has Gale Sayers has written a take into account Bronko the mental attitude that makes book along with Al Silverman, By United Press International | Walt Hazzard scored 10 boxing business 16 years and Nagurski was a running back me proud to have a friend who the talented editor of Sport It was a beautiful 24 minutes consecutive points early in the I'm tired." Clay said. spells out the word courage 24 magazine. The book is called I for the Cleveland Cavaliers. fourth quarter to rally the for them also.

Widths A-B-C-D and E

Ot's a Florsheim!

More than that, Gale Sayers hours a day of his life. is a genuinely warm, decent "You flatter me by giving me My Friends Are Second, and I ball is a 48-minute game. human being. Although he once this award but I tell you here Am Third"-and if you don't The Cavaliers, who may set his spree to lift the Hawks to a got up on his feet in a banquet and now that L accept it for read it believe me you're all. sorts of futility marks 100-87 lead. room and told a packed Brian Piccolo. Brian Piccolo is missing something. Viking is before their maiden National Hazzard had 31 points and around the world will see the audience that he loved Brian the man of courage who should the publisher and the book goes Basketball Association season is Pete Maravich 27 to lead the fight. He said he would like the

everybody talking about.

Acquaintance With Courage all of you to love him, too. soon. Brian Piccolo, who was Gale Tonight, when you hit your "I'm not a whistle-blower,"

of cancer last June at the age A guy was talking to Sayers The book will though. Nice of 26. Two weeks before Piccolo here Wednesday about his warm ones. I particularly outscored Cleveland 14-5 in the third period and they never due for his winter home. Albu outscored Cleveland 14-5 in the third period and they never due for his winter home. Albu outscored Cleveland 14-5 in the relinquished it. It was San Asked if he had any r

the Professional Footbal Wri- weeks ago. This time the entitled simply Pick. ters' Association presented surgery was on his left knee. I found only one trouble with Sayers with the George S. and the Bears' brilliant running that chapter. It's a little hard to a 108-84 victory. Halas Award as the most back admitted the knee still to read when your eyes are