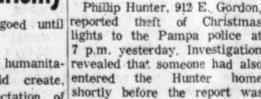

lights to the Pampa police at 7 p.m. yesterday. Investigation

made. Apparently the thieves had, attempted to unplug the

This theft attempt failed. the holiday season approaches, however all of the yard bulbs ence the Nixon Administration for our side to demonstrate had been removed. Nothing else

## SEOUL (UPI)-A 362-ton FT. BENNING, Ga. (UPI)- last five of 10 called so far by donated a 2,300-acre donated a 2,300-acre U.S., South Viet Urged To Release Light Thieves Enter Home

WASHINGTON (UPI) -Sen- from it was embargoed until reported theft of Christmas ate Republican Whip Robert P. today.

able-bodied North Vietnamese worldwide, an expectation of shortly before the report was Farris Hess, McLean rancher war prisoners, as well as all response in kind by the

Gray, Roberts, and Donley County area in the money Griffin told a news confer-