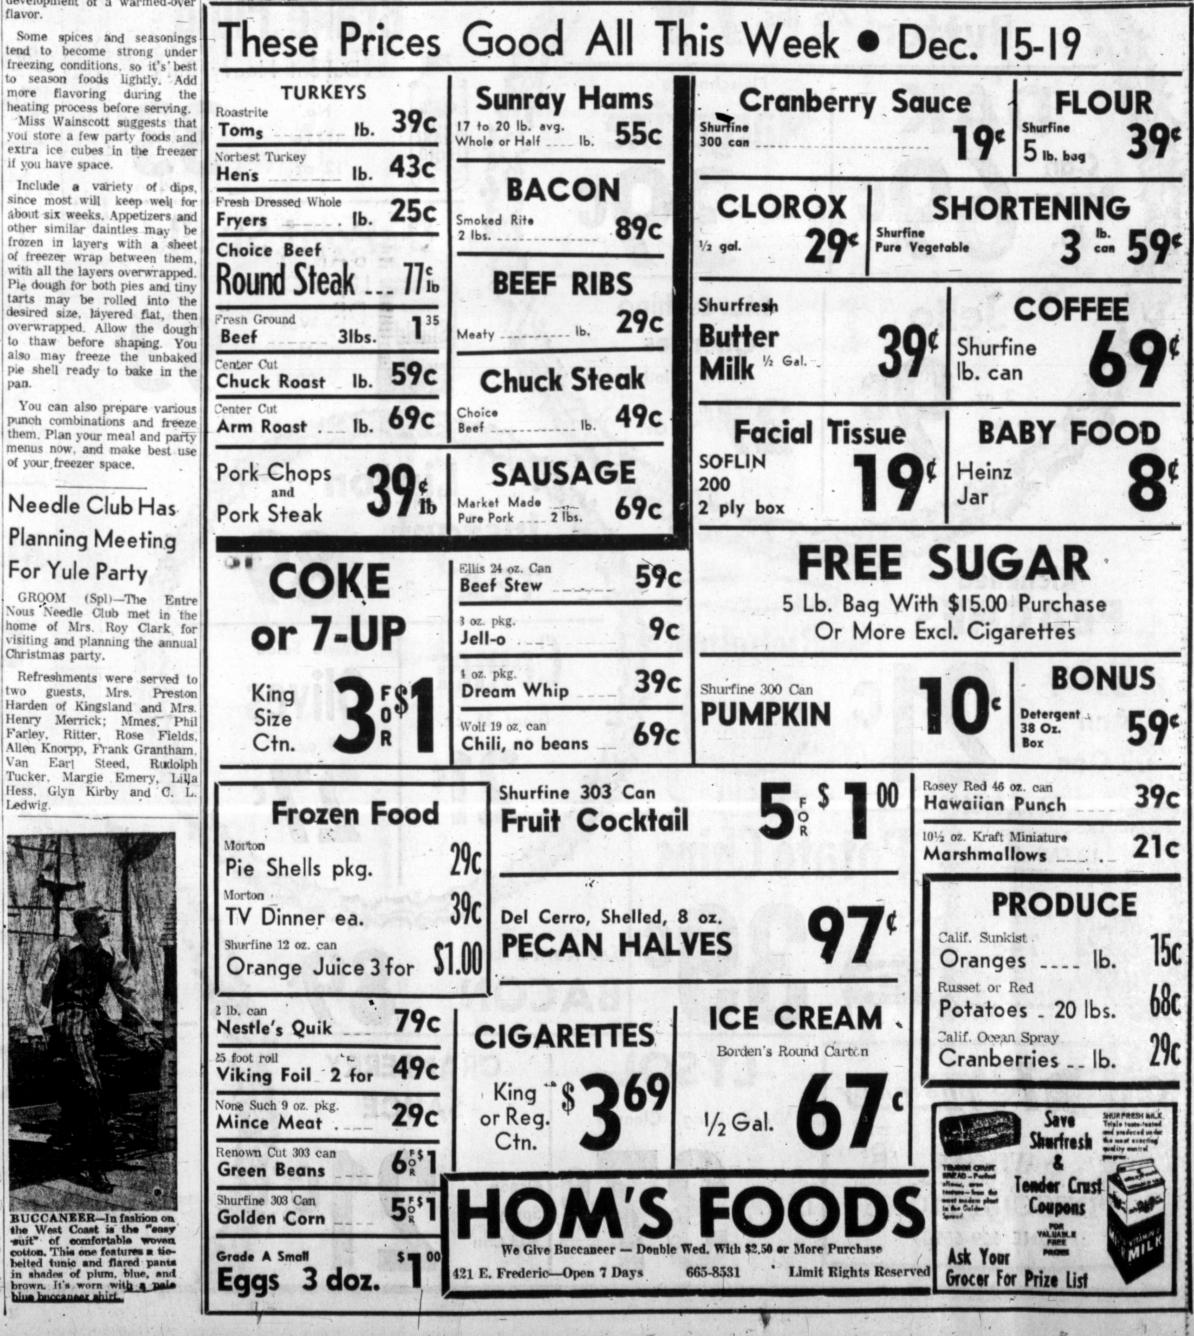

nt, Mrs. E. R. Hess. Use button attacher to apply types of storm doors are the tree-it's best not to put electric significance of Christian Tin cans are fine for cookies gold braid, rickrack, sequins jalousie models. They eliminate lights directly on a tree, symbols of Christmas? The

Then, with right sides panel in winter and replace it better approach is to use are the burning candle, the star, Mrs. George Latta, Mrs. John

Attend Devotional

GROOM (Spl)-Volunteer Church for their regular felt cuffs to fit. Using the many have found, is the in- top to bottom. A seven-foot tree the real meaning become too We Saw Angels." Gifts were such a hurry that we fail to session was conducted by the

> Attending were four visitors, Major, Curtis Schaffer and Roy Gifts were exchanged from a Ritter.



the need to remove the screen aluminum or otherwise. A symbols recorded in the Bible the Rev. Lynward Harrison,

Christians it should mean a Margie Emery, J. W. Angel, J. period of preparation for the B. Shockely, E. R. Hess, L. L. birthday of Jesus Christ," Mrs. Andrews, Cleo Schaffer, O. R. Gray said.

poem, "The Shepherd Who

trees in gold, green, blue and plants grow they are put in a one guest, Mrs. O. H. Ingrum. Norman Walberg, hostess, and desserts, garnishes and party time than a needle and thread NEW YORK - While this to seven feet in height. Styles of African Violets, a "Lullaby," Volunteer Workers

Knowing the true story, Abby, whole set, and it wasn't "fair." I wrote back and told her that what would you do in my place?

PERPLEXED my brother got first pick and he took the fir