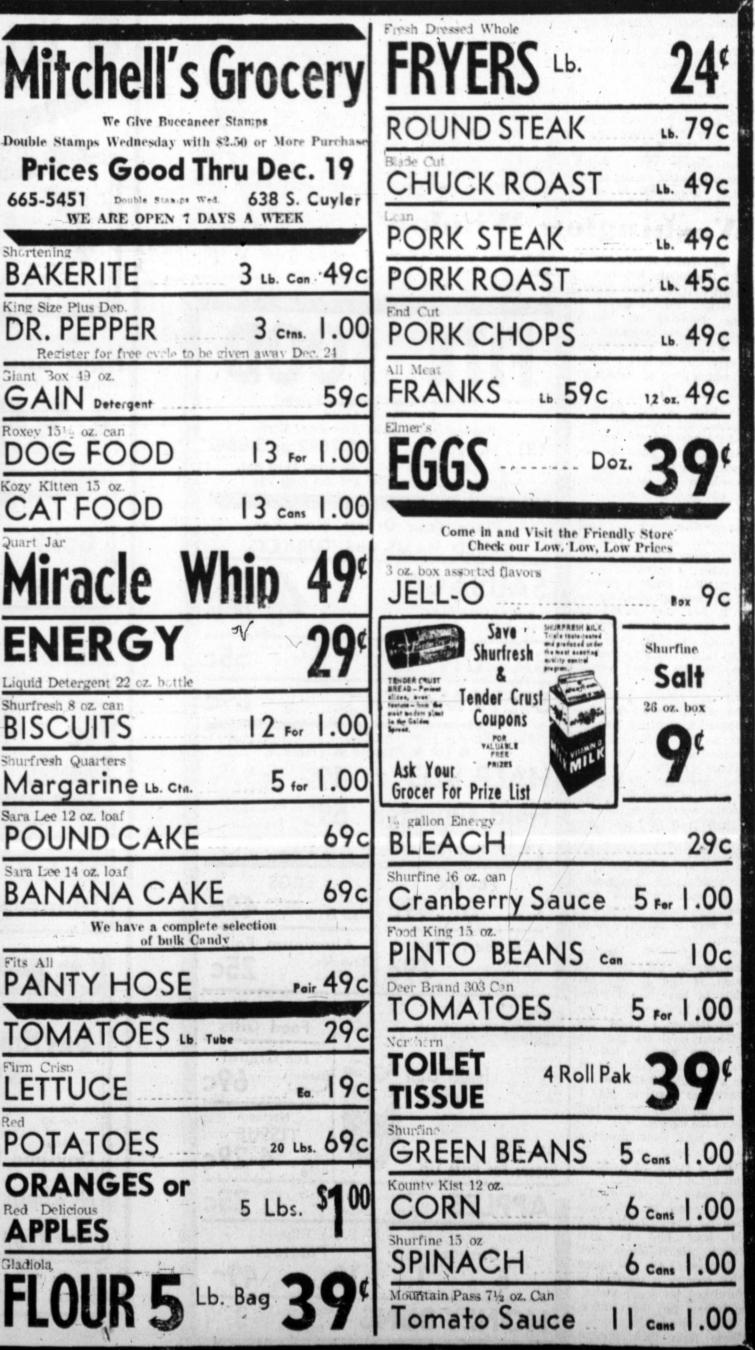

ergrown tinker reset for Jan. 14. Il Cosby moment, the networks are toy, lifted off the isolated run- has reiterated that he plans to supreme, and will continue way 422 at nearby Ellington Air become a teacher soon, giving prominently if intelligently two days of violent demonstra-Force Base huffing, puffing and up his NBC-TV series but guided ... Video's main failing

belching clouds of steam from continuing in show business, is that there is just too much its hydrogen peroxide - fueled including television. time to fill, which inevitably The Programs: American diverts attention from considerliftoff rockets. The noisy vehicle hovered mo- and Russian amateur boxers able network achievement in mentarily in the bright sunshine take each other on Jan. 23 at entertainment and news cover-







A TA

#### robber five miles north of Johnson City on U.S. Highway 281.

The Department of Public Mrs.

26th.

CONGRATULATIONS:



the most was a secret report to the highest government authorities that he engaged in personal business matters when the Nationalist Chinese delegation was engaged in a last minute scramble for more votes.

amaged the 71-year-old

#### . Korean Shuffle:

South Korean President Park Chung-Hee is expected to shake up his cabinet toward the end of the year in a bid to clean up his administration and strengthen it for next year's general elections. Observers in Seoul say the shakeup is primarily designed to replace cabinet ministers who plan for arliamentary seats next year. but they note that Park ordered thorough investigations of all scandals and corruption in