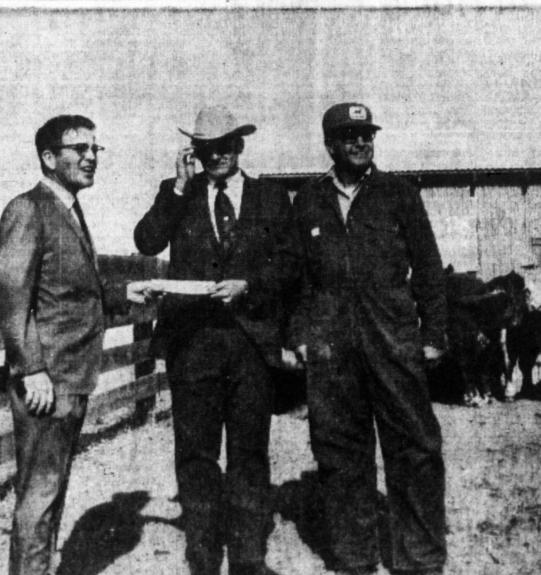

The noise will just be the seven charges of maltreaement. sound of hot air from a safety The general court martial Wilson faces is more severe.

MONEY AND CATTLE - Shown left to right are Floyd Wilson, president of First National Bank, presenting a \$200 check to Dr. Charles Smallwood, dean of agri-

culture at West Texas State University, as Raymond Maddox, rancher looks on. Behind the three men are the five head of two-year-old heifers, valued at \$1,500, donated by the Maddox Ranch. The cash and cattle all go to WTSU's Nance Ranch project. (Staff Photo)