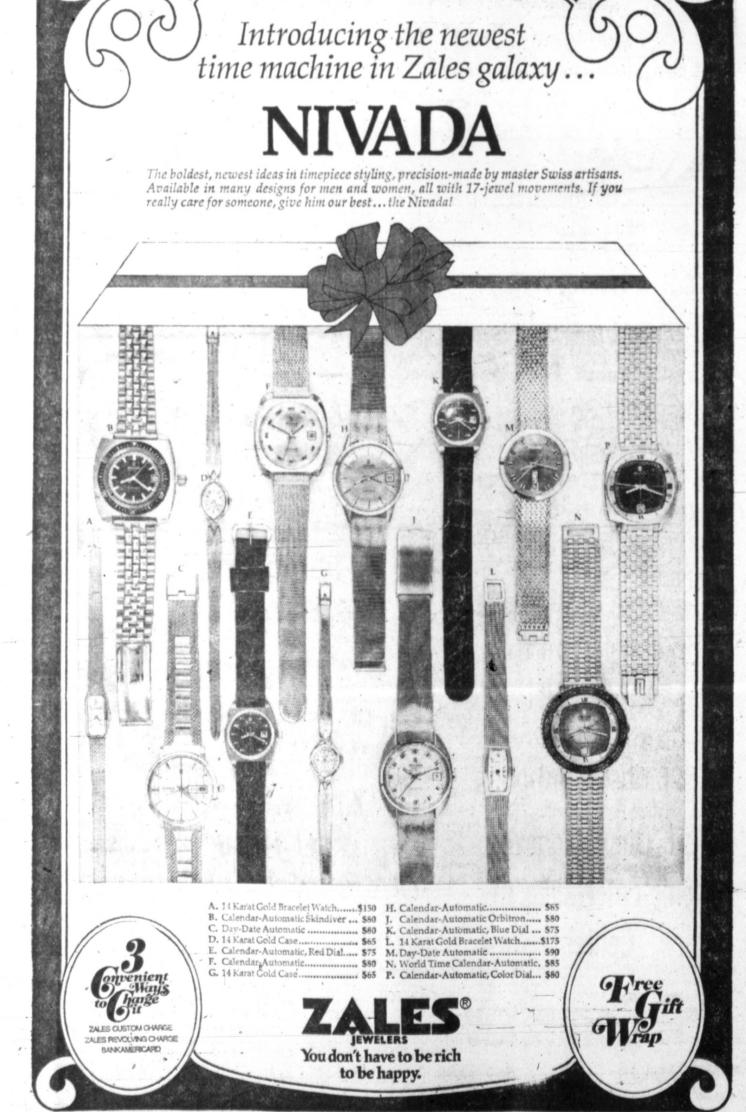

TOPSALL WATCHES

Dress and sport styles for men, women, boys ... even calendars for him. Expansion or leather bands.

Vide assortment of braceets, earrings, pins, pendants, sets. Goldtone metal, many stone set.