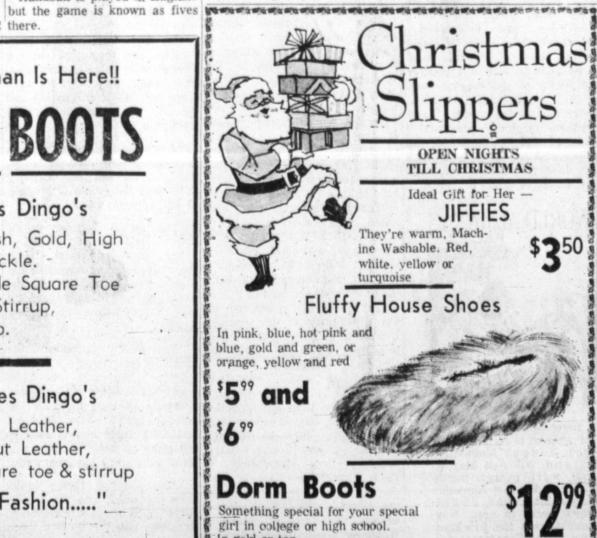

of this favorite pant for so many. Choose solids - stripes - plaids in sizes 28, to 46. You can't go wrong with a Farah Pant.

from \$10 to \$14

House Shoes For Men only \$4.50

Give him Jiffies for Chistmas. Dunlap has the most extensive selection ever of these Choose from 6 seyles - comes in ten colors. Sizes S, M, ML, XL.