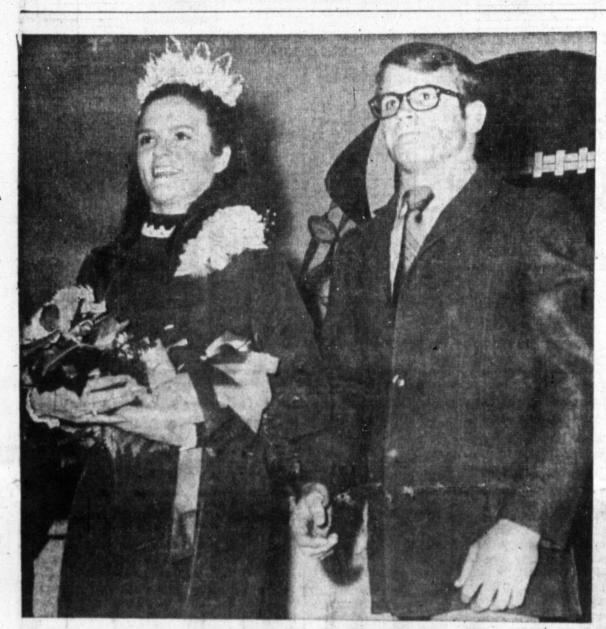

# Huge Heroin Shipment Intercepted.

1970 HARVESTER football queen Mary Price, 17, daughter of Mr. and Mrs. W. D. Price Jr., is escorted by Harvester Football captain John McCarroll. Miss Price was crowned at the Pampa Booster Club's banquet in Robert E. Lee cafeteria Saturday night. (See additional photo on page 13)