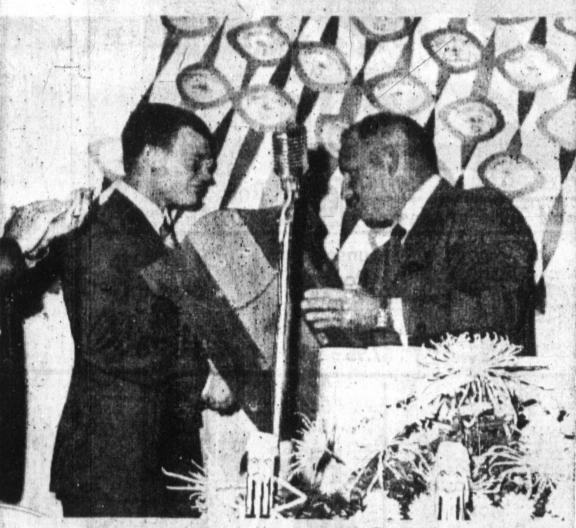

# Huge Heroin Shipment Intercepted.

1970 HARVESTER football queen Mary Price, 17, daughter of Mr. and Mrs. W. D. Price Jr., is escorted by Harvester Football captain John McCarroll. Miss Price was crowned at the Pampa Booster Club's banquet in Robert E. Lee cafeteria Saturday night. (See additional photo on page 13)