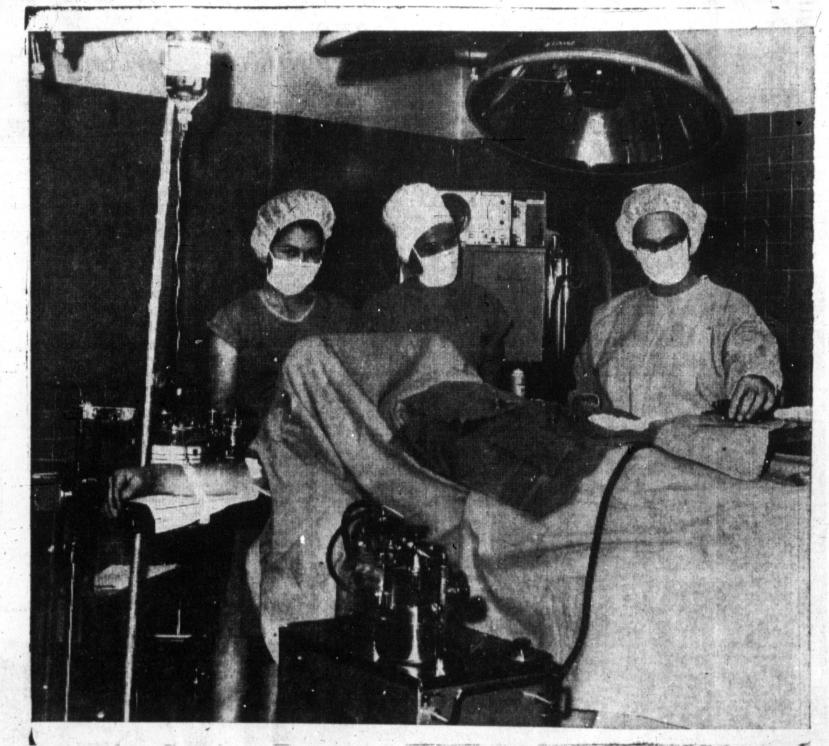

### Public Invited To Inspect New Facilities At Highland General Highland General Hospital Highland General Hospital fices. Remodeled areas are airport to Miami Beach's

the new facility from 2 to 5 for tour visitors will be County with the new hospital

ribbon cutting ceremony at the hospital's north entrance will give the invocation.

gambling to date, striking racketerring.

than half the raids involved kers.

of today's raid would severely Vegas.

including five on executives of \$69,500 was taken.