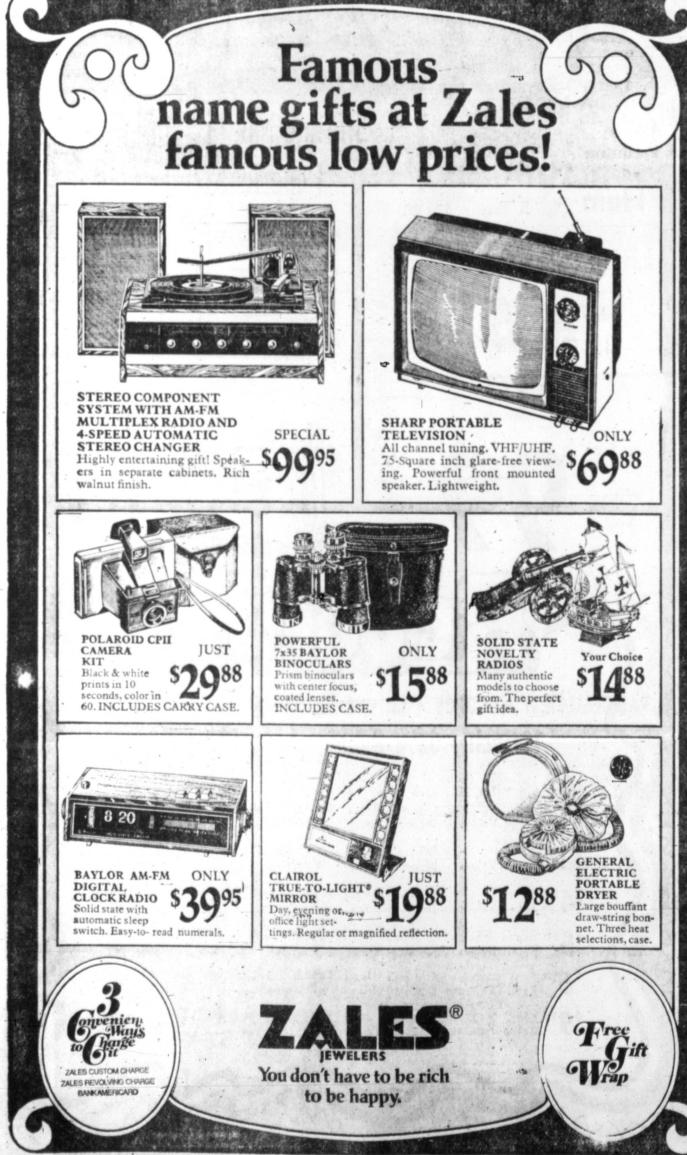

ht** 





Casual Slacks

of this favorite pant for so many. Choose solids - stripes - plaids in sizes 28, to 46. You can't go wrong with a Farah Pant.

from \$10 to \$14



House Shoes For Men only \$4.50

Give him Jiffies for Chistmas. Dunlap has the most extensive selection ever of these Choose from 6 seyles - comes in ten colors. Sizes S, M, ML, XL.

Every Color in the Rainbow

Colored Dress Shirts By Manhattan

\$6.50 .. \$9.00

Extra Special

Men's

Jarman Shoes

Sale \$1 588

- New Bold Colorful Shirts
- Choose from 20 colors







Wembley Ties from \$400

Beautifully Gift Boxed

Grand Vino Sport Shirt Only \$600

The fabric you've learned to love. 80% Dacron, 20% cotton. Already beautifully Gift Boxed Sizes S-M-L-XL. Choose:

- Teal
- Blue Salmon
- Gold
- Tan Ruby

Aqua

Olive





Downtown 107 N. Cuyler

Open Till 9 Till Christmas.

Coronado Center

 Burnished Brown Color Buckle Style

Regularly \$22.00 Sizes 7½ to 12

Dale Glen Collins, 325 N Dwight. Mrs. Marie Cole, 124 N. Nelson.

Shirley Jean Long. Pampa. Mrs. Wanda Quanita Davis, 322 Naida.

Baby Girl Cole, 124 N. Nelson. Mrs. Jacquelyn Ann Green 1117 Terry Road. Baby Girl Davis, 322 Naida. Dismissals

Sherye Talley, Canadian. Mrs. Ermina Monahan. Pampa. Mrs. Marcele Locke, Miami,

Mrs. Gloria Poore, 2244 19 were injured Saturday when Hamilton,

Tommy Lang, 1118 Cinderella. Off a 15-foot bridge, ponce sa.u. Police blamed careless driving Mrs. Gwendolyn Randall, 1013 for the accident. Farley.

Girl Randall, 1013 Eaby Farley. John Morgan, 417 Okla. Mrs. Mary P. Winton, 301

Randall Lynn Lamberson 2106 Williston