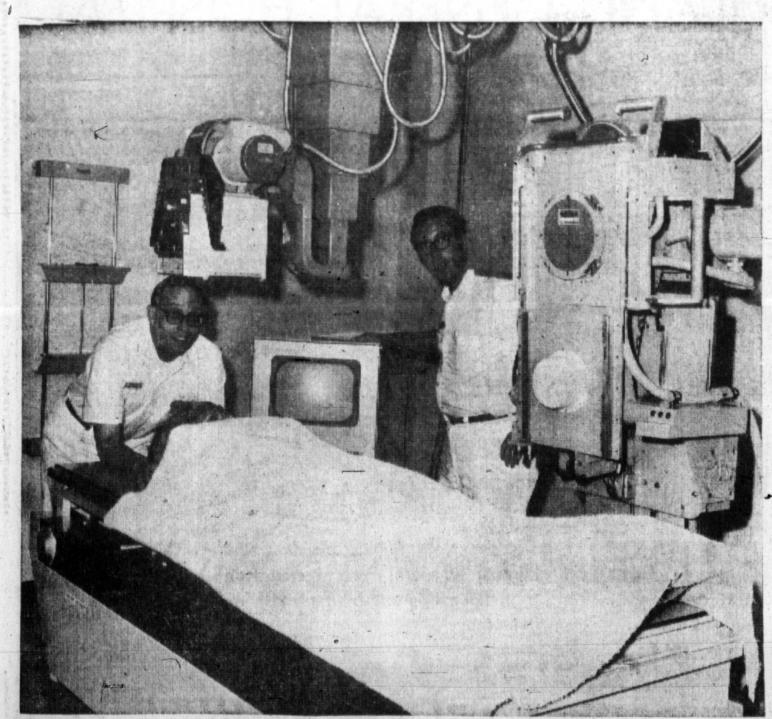

### Public Invited To Inspect New Facilities At Highland General Highland General Hospital Highland General Hospital fices. Remodeled areas are airport to Miami Beach's

the new facility from 2 to 5 for tour visitors will be County with the new hospital

ribbon cutting ceremony at the hospital's north entrance will give the invocation.

gambling to date, striking racketerring.

than half the raids involved kers.

of today's raid would severely Vegas.

including five on executives of \$69,500 was taken.