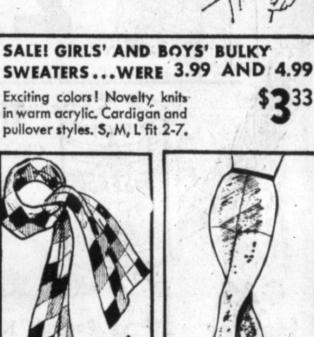

Reg.

Price

Cardigans Pullovers

SizesS-M-L-Xt

Men's 100% Cotton Flannel and 100% Worsted Wool

Values

Assorted Plaids Great Selection Sizes S-M-L-XL

Entire Stock

**BOYS' SWEATERS** 

Now Reduced

Cardigans and Pullovers. 6-18

'Anthony's "Permanent Press"

Polyester and cotton broadcloth shirts that never need ironing . . the new fashion colors. Sizes 141/2 to 161/2.

Golden 'Vee'