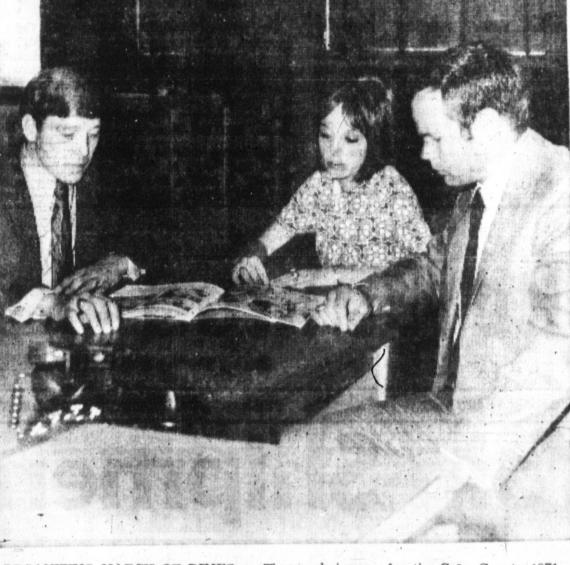

**Obituaries** 

AMARILLO (Staff)-Funeral Ireland and 10 grandchildren.

MRS. JERE JOHNSON

ORGANIZING MARCH OF DIMES - Three chairmen for the Gray County 1971 March of Dimes campaign discuss plans for securing volunteers to help with the January Fund raising drive. From left to right are Mike Holmgren, Pampa city chairman, Mrs. T. W. Williams, Mothers March chairman and Teen Action chairman, and Emmett F. Saltzman, Gray County chairman.