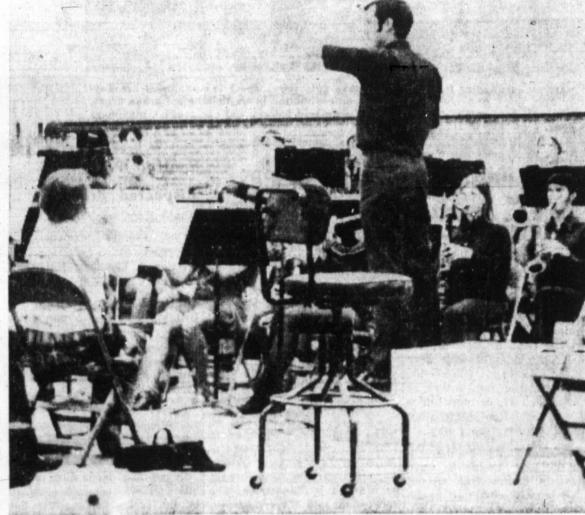

The 103 band students will be

THE SOUND OF MUSIC is heard daily from Pampa High School Band Room as Harris Brinson, PHS band director, center, directs the band in rehearsals for its performance at Mid-West National Band and Orchestra Clinic. Band students, guest conductor and a guest soloist will present the same 90-minute Chicago performance for a Pampa audience at 8 p.m. Friday at Pamp Junior High. Ticket sales will help finance the Dec. 16 Chicago trip. (Staff Photo)