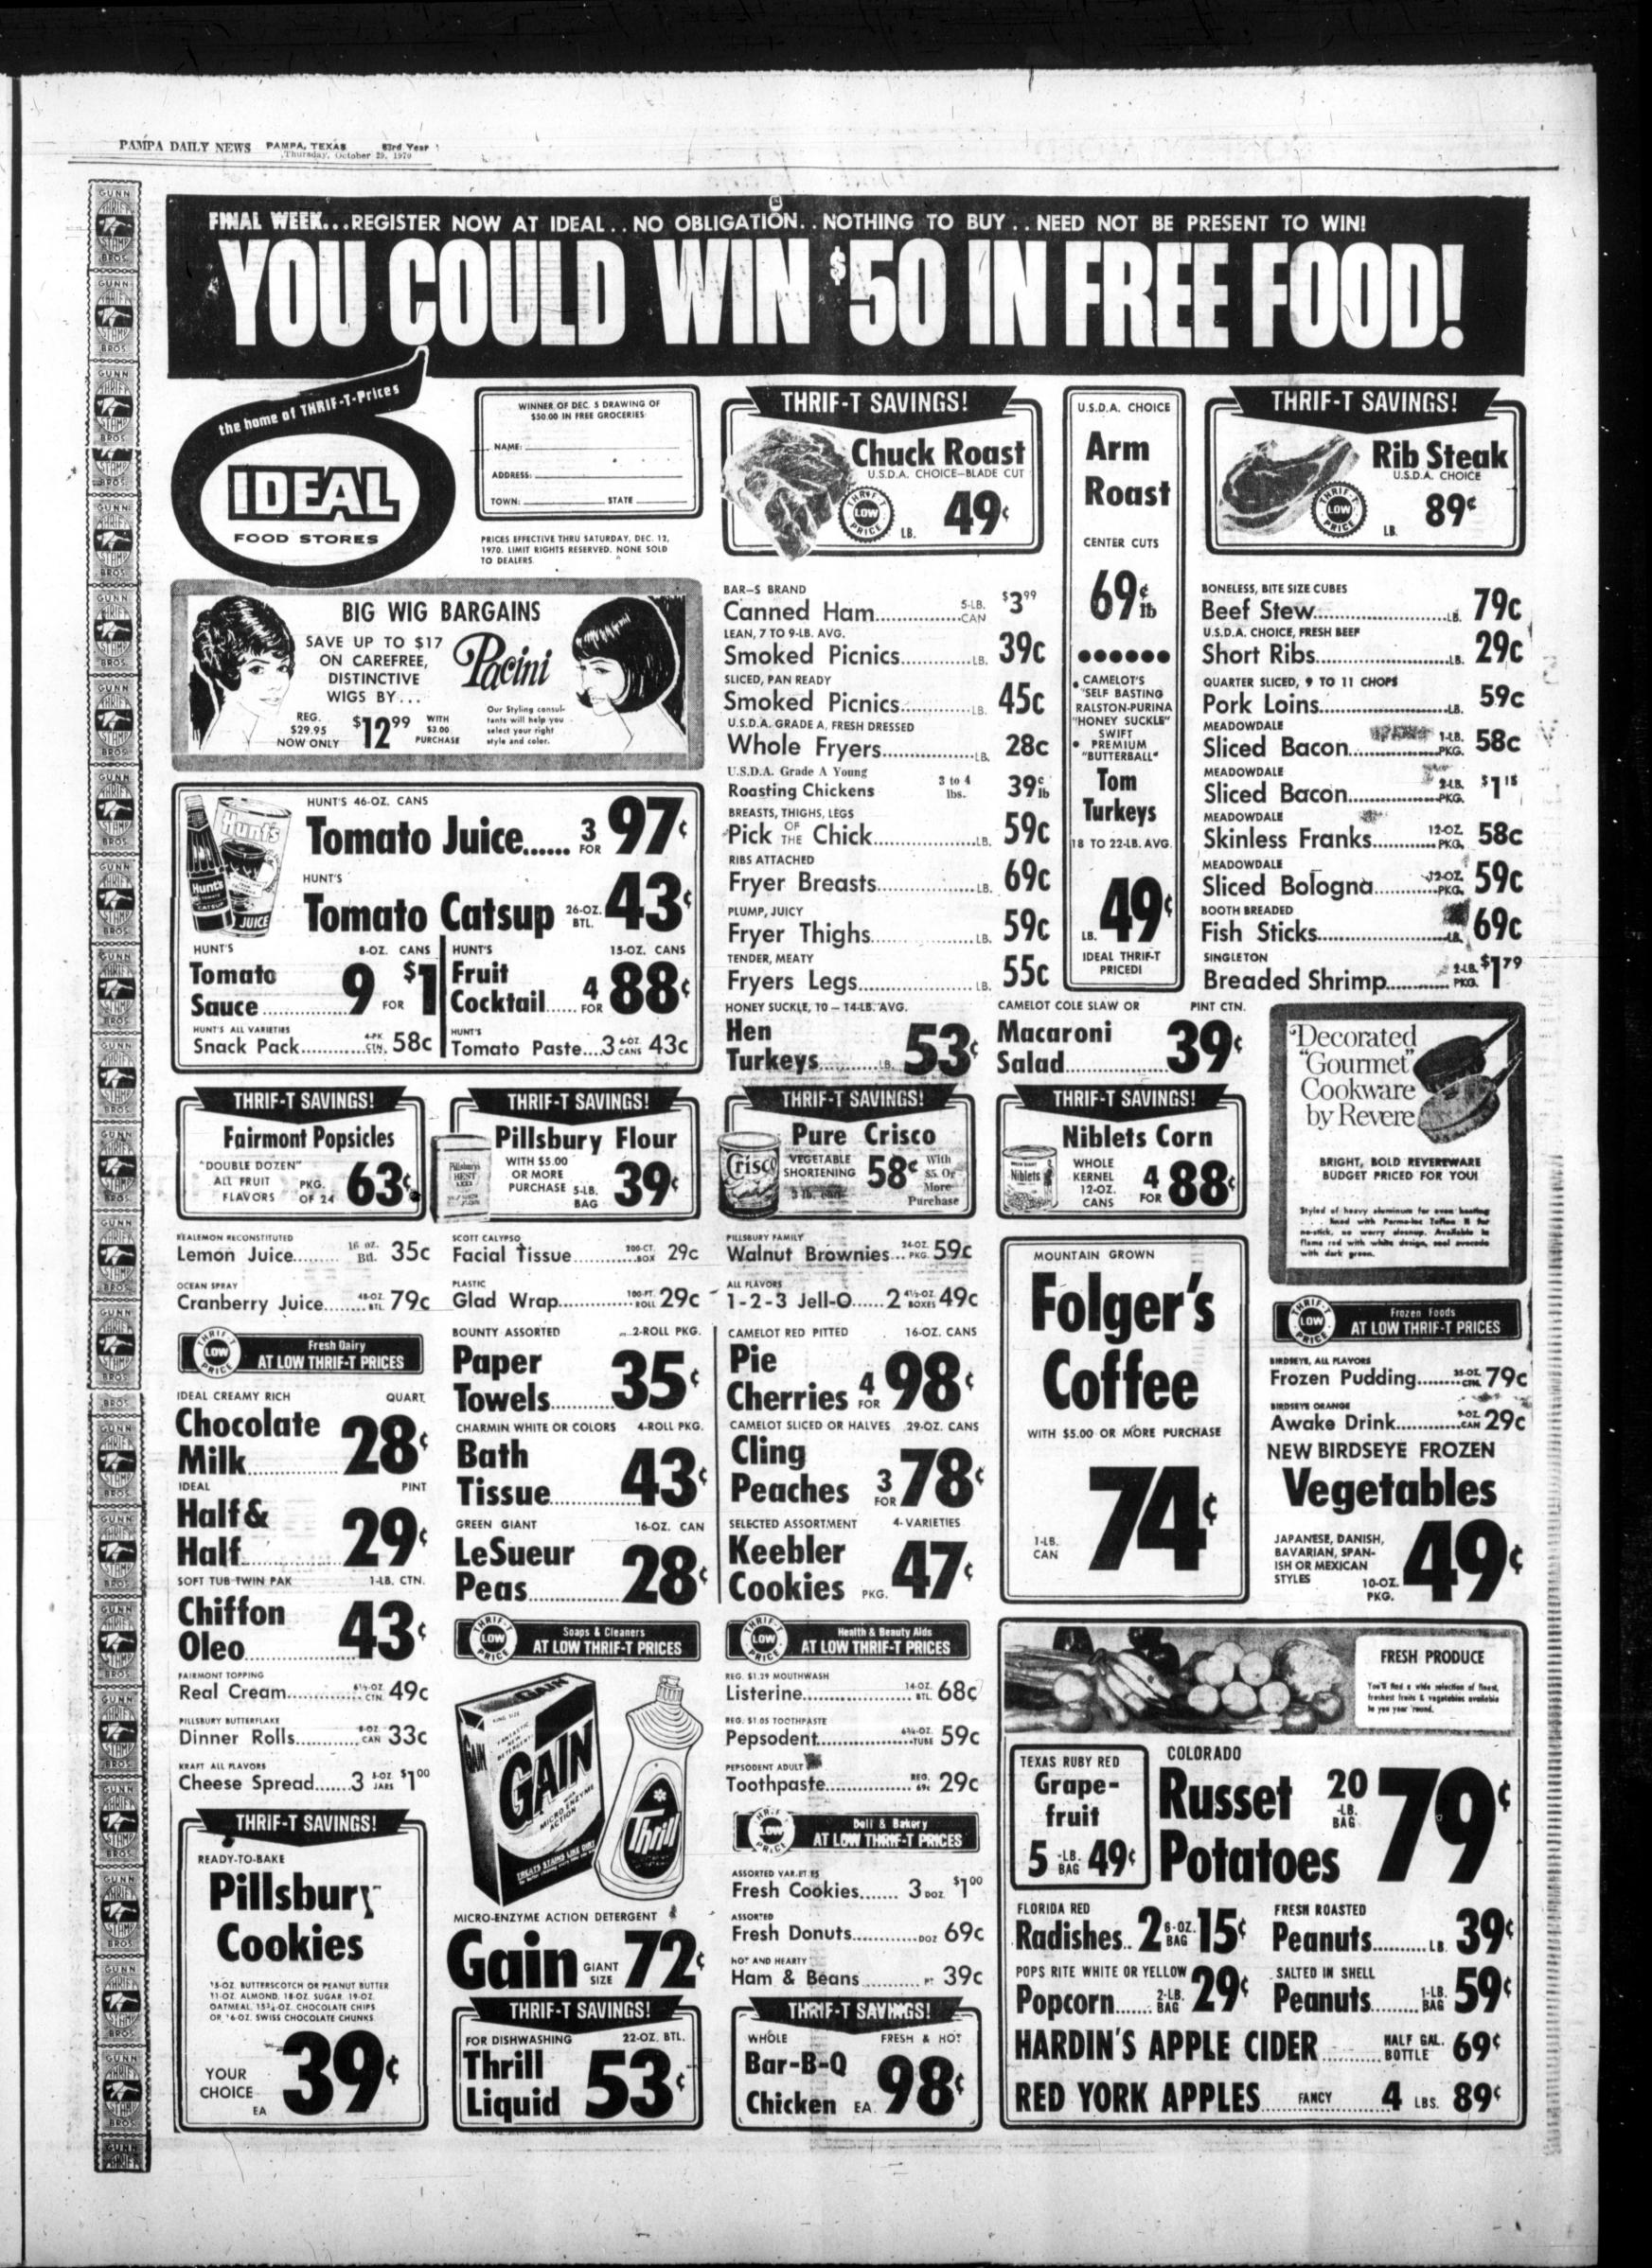

**Band Rehearses** Chicago Music For Local Concert

Pampa High School band students will present a 90minute concert at 8 p.m. Friday at Pampa Junior High School. The program will be the same music selections the band will perform at the Mid-West National Band and Orchestra Clinic in Chicago, Ill., Dec. 16. Guest soloist. Donald Baird, West Texas State University music instructor, will perform a baritone "solo Friday as a replacement for Alan Raph of New York City, who will pernorm a trombone solo with the band in Chicago.

Gary Garner, flute solist, and director of the WTSU band, will perform with the band in Chicago.

Guest conductors Friday will be Joe DiCosimo, Robert E. Lee Junior High School band director; David Robertson, Pampa Junior High School band director; and Jeff Doughton, band director of Southwestern State College at Weatherford, Okla.

Doughton, a former Pampa Junior High School band director, is replacing Comdr. Tom Adcock, commander of the United States Navy School Students, of Music, who will be a guest conductor with the band in Chicago.

The 103 band students will be

THE SOUND OF MUSIC is heard daily from Pampa High School Band Room as Harris Brinson, PHS band director, center, directs the band in rehearsals for its performance at Mid-West National Band and Orchestra Clinic. Band students, guest conductor and a guest soloist will present the same 90-minute Chicago performance for a Pampa audience at 8 p.m. Friday at Pamp Junior High. Ticket sales will help finance the Dec. 16 Chicago trip. (Staff Photo)

Mails In Effect

members, with 15 parents, one breign exchange student. Regina Stucchi from Brazil, and Rattlefield Horrors, Urge For who is visiting with a Rotarian family.

"Admission to the concert will "Admission to the concert will help finance the band's train "trip to Chicago. We have about Reprisal Will Be Key Elements But rail workers a two-stage 13.3 But rail workers natio \$12,000 and need at least, \$2,000 Brinson said.

more to pay for transportation. FT. BENNING, Ga. (UPI) - argument about admitting to orders acted upon them him- some jumped the gun by as food and lodging for band and The stresses put on men by the evidence depositions taken from self." sponsors for the six-day trip," horror of the battlefield and the Daniel E. Hill of Billings,

rinson said. The band leaves Pampa at enemy atrocities will be key gunner, and from a Vietnamese So decimated by land mines U.S. Proposes 1:22 a.m. Dec. 16 and will elements in Lt. William L. army division commander and booby traps that Calley's return home by 4:30 a.m. Dec. 21. Calley's defense, which begins three Vietnamese enlisted men. Chief defense counsel