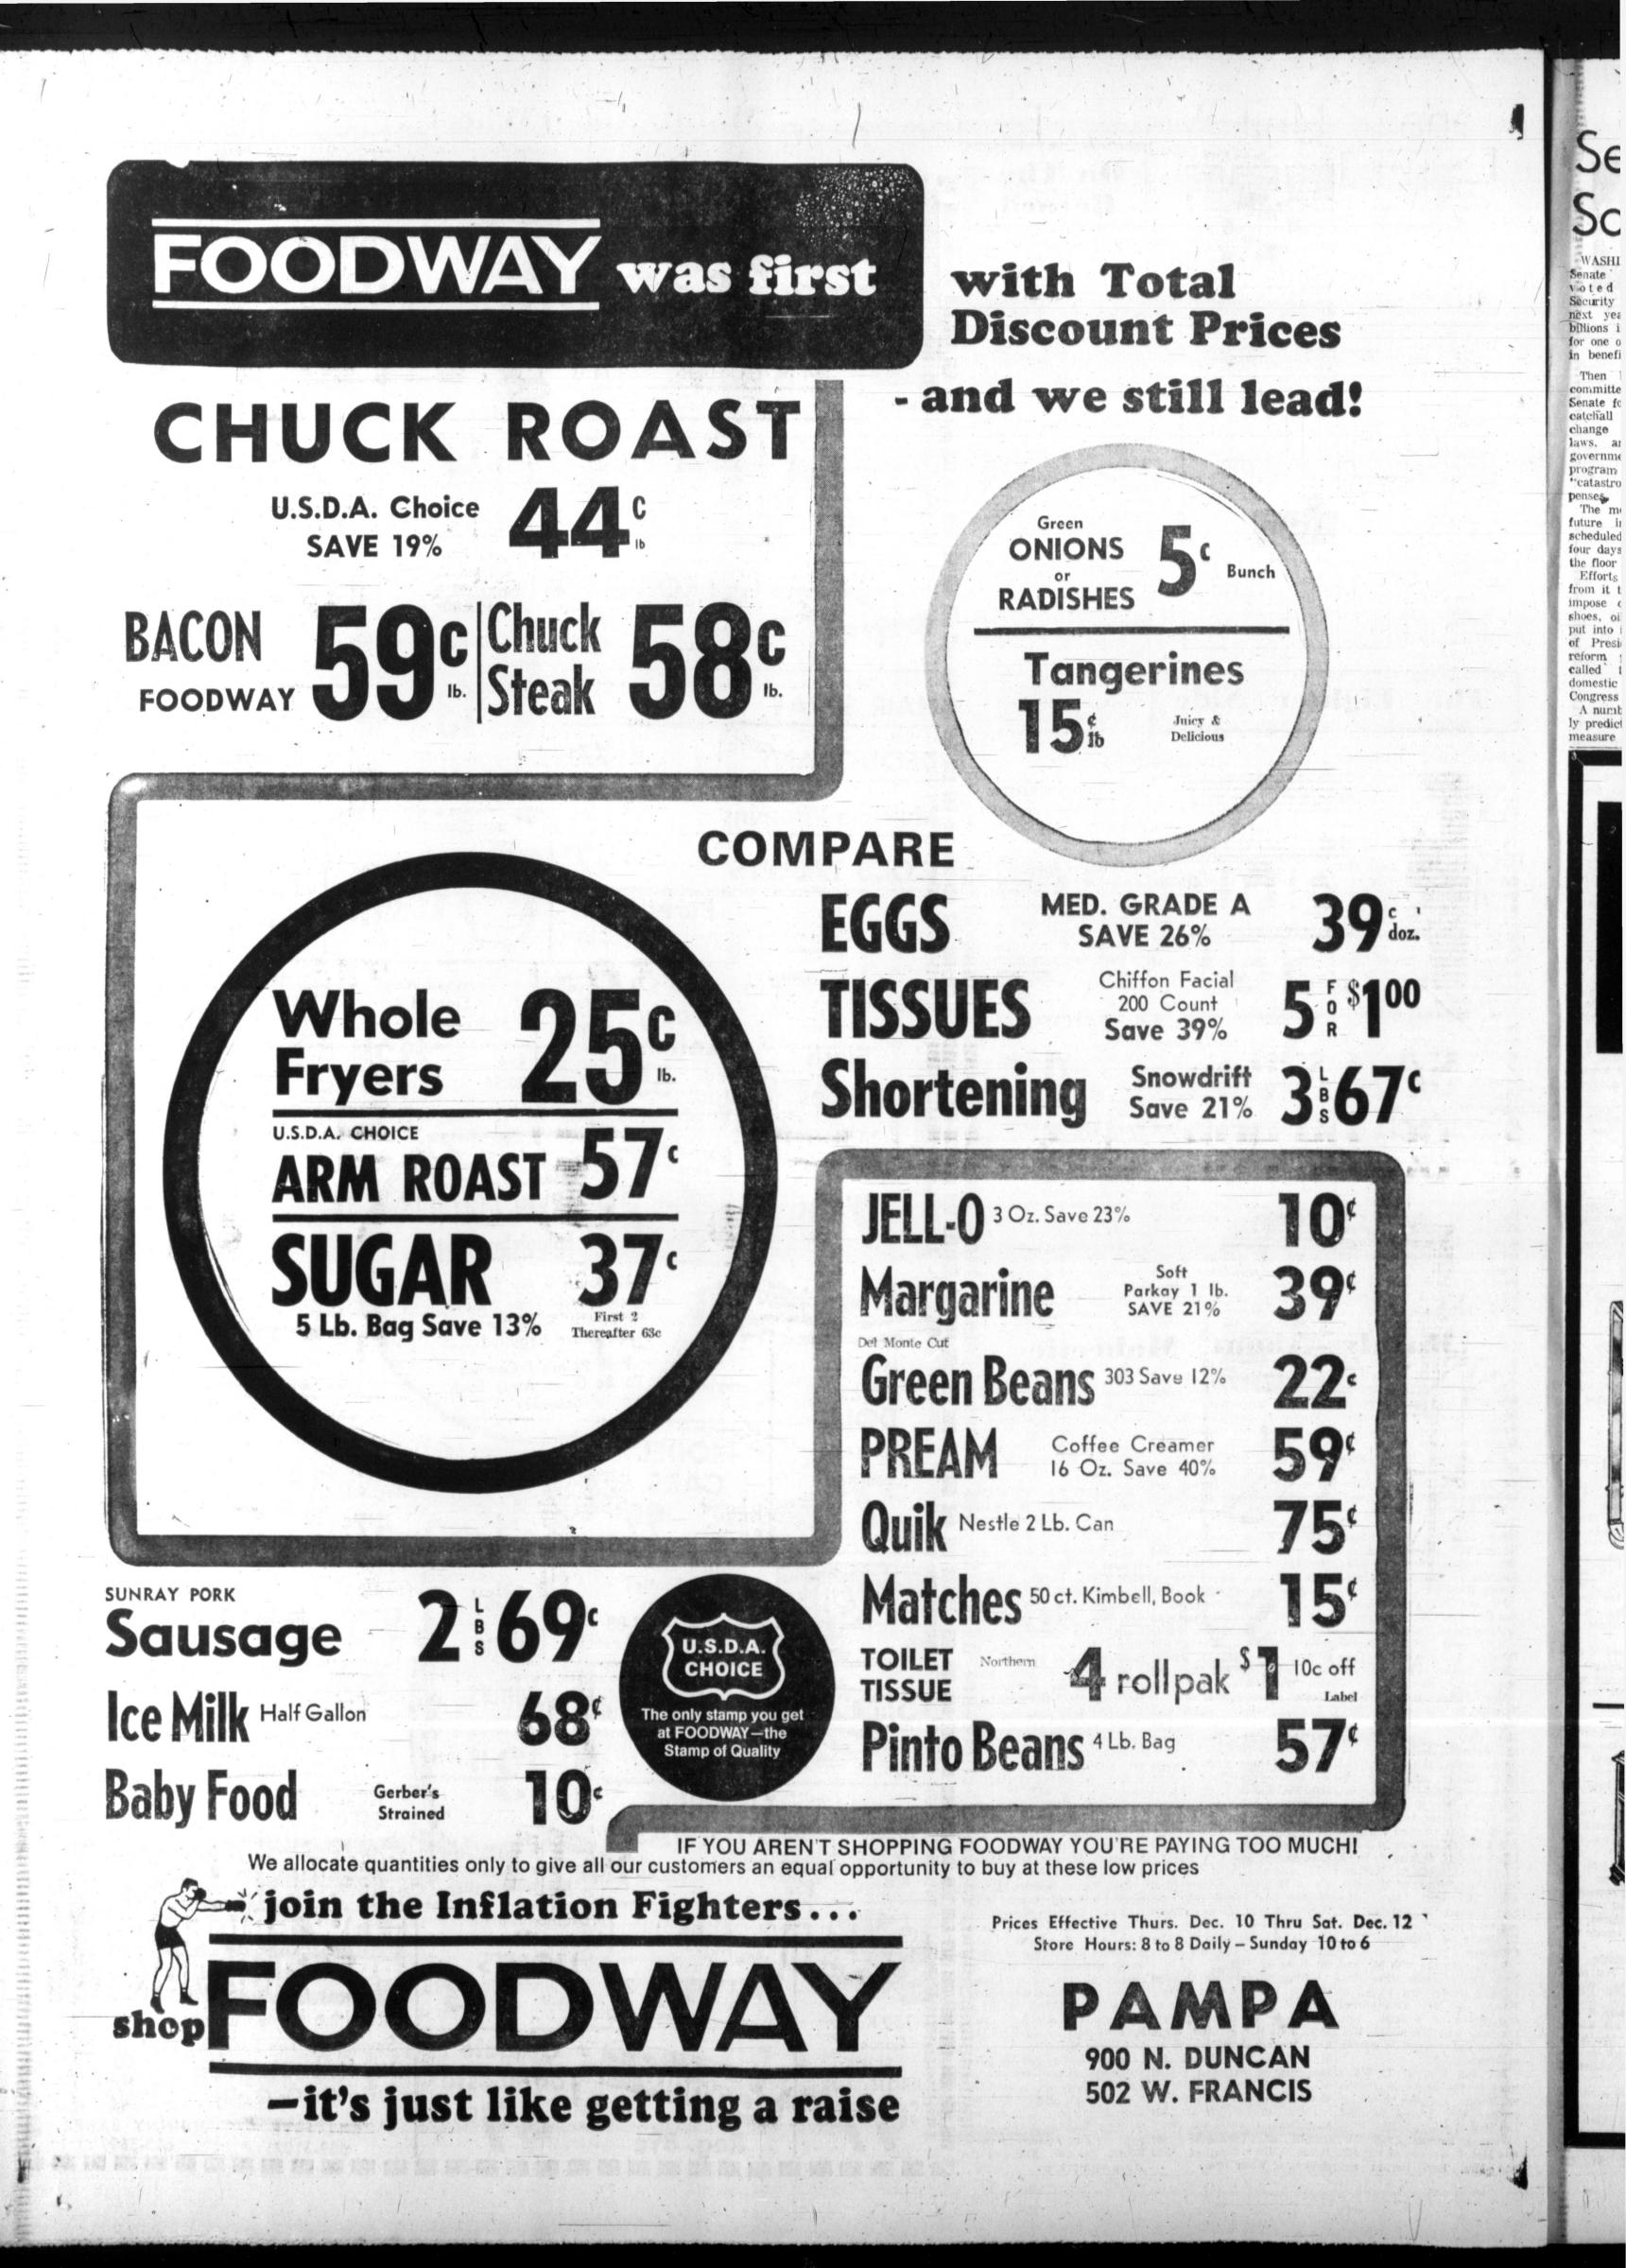

Groves and shopped in Pampa Knoll visited them that night, and Kathy McCurlep.

on Monday. Mr. and Mrs. J. T. Wallis went to the doctor in Pampa on Monday and also visited his mother Mrs. Atwood in Casa Del Rest Home. Visiting Saturday with Mr. and Mrs. Phil Corcoran was Mr. Mr. and Mrs. Joel Hodges, Joe and Slick of Perryton visited over the weekend with Mr. and Mrs. Jake Allen and Liz Ann. Visiting Sunday with Mr. and Mrs. Phil Corcoran was Mr. Mrs. Earl Barnes and children of White Deer. Mrs. Atwood in Casa Mrs. Doyle Grimes was Jerry Carla Ridgeway and Mrs. Jess Patterson played for a few specials. There was several real specials and a lot of group singing. The next meeting wild be held January 3. 1971 at 2 p.m.\_in the Gagby Church. Robert Newman dismissed the group with prayer,









Senate Unit Votes To Increase Mainly About Wheeler Social Security Taxes For 1971

Senate Finance Committee Security increases, which range steadily rise until it reached spend through benefit increases were in Amarillo Saturday for Vanpool. voted to boost Social from 10 to 56 per cent and \$684 a year in 1986 and would be made up by dipping a floral market. Security taxes by \$2.5 billion would mean higher benefits for thereafter." billions in future years to pay in January but not payable bill will cost an estimated who for one of the biggest increases until April. in benefits in history.

'catastrophic'' insurance would

The committee voted to raise cost \$2.2 billion. The insurance Then by a 12-5 vote the the maximum Social Security program would not become committee submitted to t