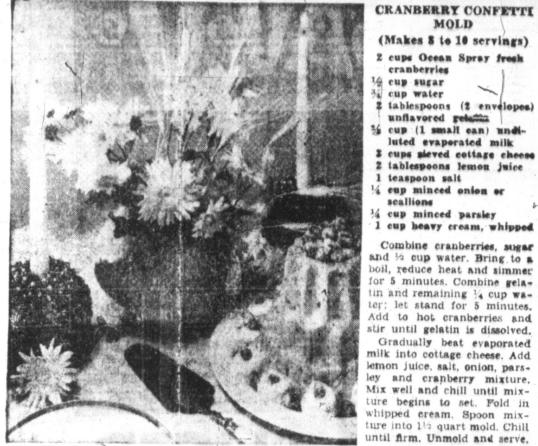

# CRANBERRY CONFETTI MOLD

Planning a festive luncheon or supper for after the game? Cranberry confetts mold garnished with sugared fresh cranberries is the perfect answer.

Combine cranberries, sugar and 1/2 cup water. Bring to a boil, reduce heat and simmer for 5 minutes, Combine gelatin and remaining 1/4 cup water; let stand for 5 minutes. Add to hot cranberries and stir until gelatin is dissolved. Gradually beat evaporated milk into cottage cheese. Add lemon juice, salt, onion, parsley and cranberry mixture. Mix well and chill until mixture begins to set. Fold in whipped cream. Spoon mixture into 112 quart mold. Chill until firm. Unmold and serve.