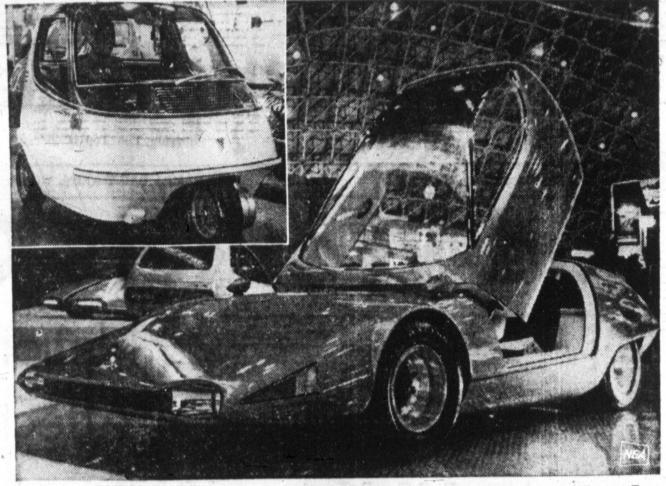

POLLUTION-FREE CARS were an outstanding feature of the Tokyo auto show. These two examples are Toyeta's test-produced electric midget, inset, designed for shopping and commuting in traffic-jammed urban areas, and a prototype of the experimental Nissan 270X-GT, which runs on a lead battery and can reach a maximum speed of about 40 miles an hour.