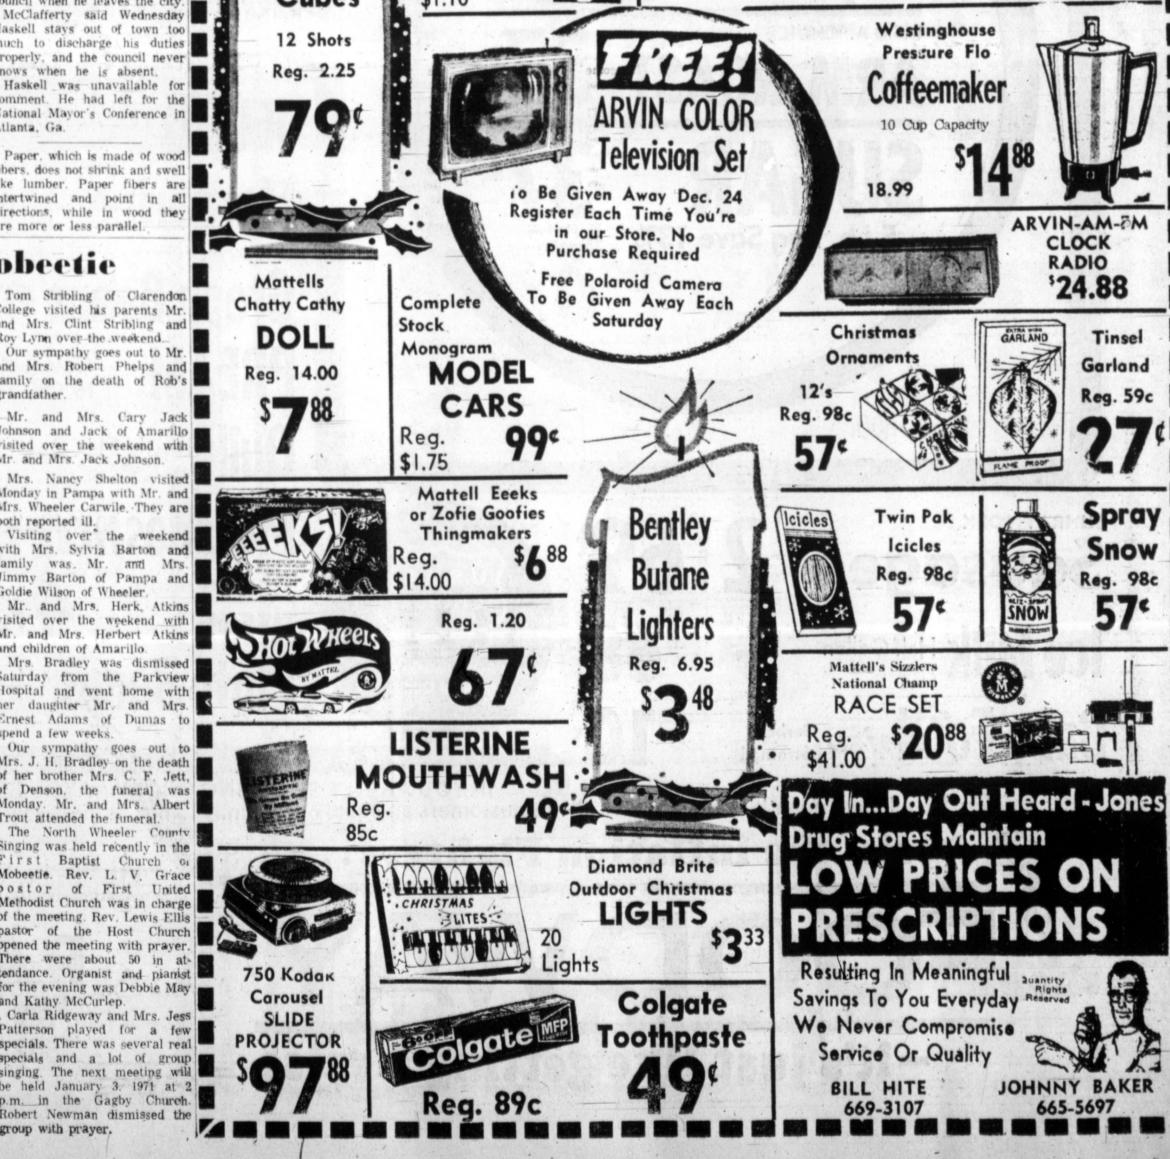

May Groves and shopped in Pampa Knoll visited them that night, and Kathy McCurlep.

on Monday. Mr. and Mrs. J. T. Wallis went to the doctor in Pampa on Monday and also visited his mother Mrs. Atwood in Casa Del Rest Home. Visiting Saturday with Mr. and Mrs. Phil Corcoran was Mr. Mr. and Mrs. Joel Hodges, Joe and Slick of Perryton visited over the weekend with Mr. and Mrs. Jake Allen and Liz Ann. Visiting Sunday with Mr. and Mrs. Phil Corcoran was Mr. Mrs. Earl Barnes and children of White Deer. Mrs. Atwood in Casa Mrs. Doyle Grimes was Jerry Carla Ridgeway and Mrs. Jess Patterson played for a few specials. There was several real specials and a lot of group singing. The next meeting wild be held January 3. 1971 at 2 p.m.\_in the Gagby Church. Robert Newman dismissed the group with prayer,









Senate Unit Votes To Increase Mainly About Wheeler Social Security Taxes For 1971

Senate Finance Committee Security increases, which range steadily rise until it reached spend through benefit increases were in Amarillo Saturday for Vanpool. voted to boost Social from 10 to 56 per cent and \$684 a year in 1986 and would be made up by dipping a floral market. Security taxes by \$2.5 billion would mean higher benefits for thereafter." billions in future years to pay in January but not payable bill will cost an estimated who for one of the biggest increases until April. in benefits in history.

'catastrophic'' insurance would

The committee voted to raise cost \$2.2 billion. The insurance Then by a 12-5 vote the the maximum Social Security program would not become committee submitted