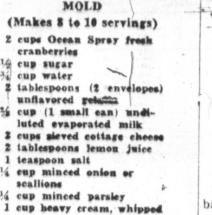

# CRANBERRY CONFETTI MOLD

Planning a festive luncheon or supper for after the game? Cranberry confetts mold garnished with sugared fresh cranberries is the perfect answer.

Combine cranberries, sugar and 1/2 cup water. Bring to a boil, reduce heat and simmer for 5 minutes, Combine gelatin and remaining 1/4 cup water; let stand for 5 minutes. Add to hot cranberries and stir until gelatin is dissolved. Gradually beat evaporated milk into cottage cheese. Add lemon juice, salt, onion, parsley and cranberry mixture. Mix well and chill until mixture begins to set. Fold in whipped cream. Spoon mixture into 112 quart mold. Chill until firm. Unmold and serve.