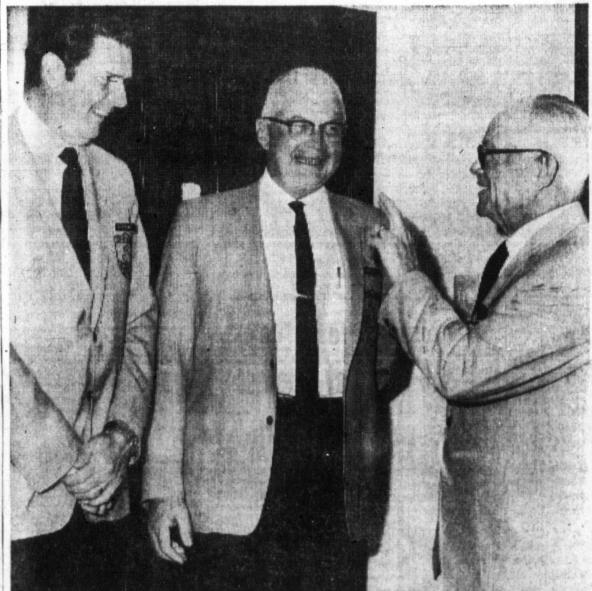

Bein Seen Leaving They said a domestic servant

was taken across the border to

PRESIDENTIAL CONFERENCE - Three presidents got together to talk it over last night as the Chamber of Commerce Top O' Texans held their annual Ladies Night Christmas party in the Pampa Country Club. Left to right are Kay Fancher, chamber president: Dr. Joe R. Donaldson, the club's outgoing president and Jimmy McCune, newly-elected club president. (See Story on Page 2) (Staff Photo)