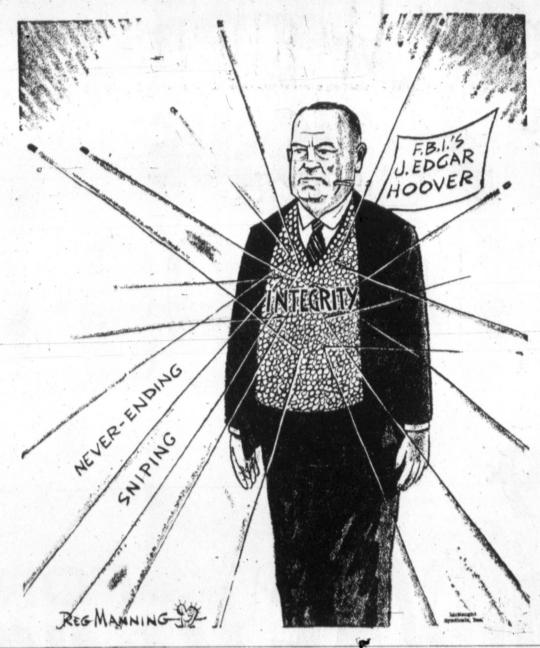

# Hoover Attacked Dr. Luther King

WASHINGTON (UPI) -Two Negro civil rights leaders have fired back at J. Edgar Hoover for his criticism of the late Dr. Martin Luther King, accusing the FBI director of being

The Rev. Walter Fauntroy, Rail Union Threatens To aide to King in the Southern Christian Leadership Conference, and the Rev. Douglas Moore both took issue with Hoover's assertion in a Time Go On Strike Thursday magazine interview that King was undeserving of the Nobel

Fauntroy said: "I am not in the habit of commenting on the WASHINGTON (UPI) -A "show greater wisdom and stay right to strike ... The law says we can strike at 12:01 a.m. babblings of senile public Thursday, Dec. 10. We intend to officials" but added that the statements of the 75-year-old Thursday regardless of whether Dennis earlier sent out a strike Dennis" statement came after Hoover concerning a personal Congress approves the 45-day notice to union locals saying a four and one-half hour session meeting with King were "categorically untrue.

Moore, chairman of the Washington Black United Front, termed Hoover a "senile sadist" who has "no sense of honor or history."

In another development, the House Appropriations Committee made public closed session testimony by Hoover on Nov. 19