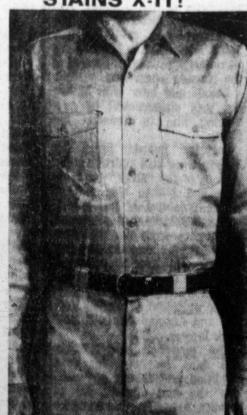

THE LOOK and the grime that recall a miner up from a grueling day in the tunnels belong to Cpl. Ronald L. Tackett of Jackson Center, Ohio, with the 1st Marine Division in Vietnam. The man-at-war portrait was made as a helicopter was setting his unit down for a reconnaissance mission in enemy territory.