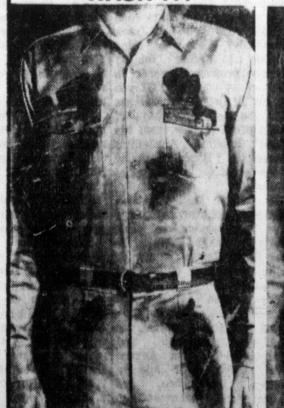

death Monday by an American hands-off policy in South state and other officials." soldier.

DRUG SEMINAR - Texas Highway Patrolman Kenneth Evans of Pampa, left, and Safety Education Officer Chester E. Fant, Quanah, of the Texas Department of Public Safety, point out various types of narcotics to Pampa High School athletes John McCarroll, Mickey Sims (in background), and Dan Hood, right, preceding the Opti-(Staff Photo) mist Club program which officer Fant presented last night.