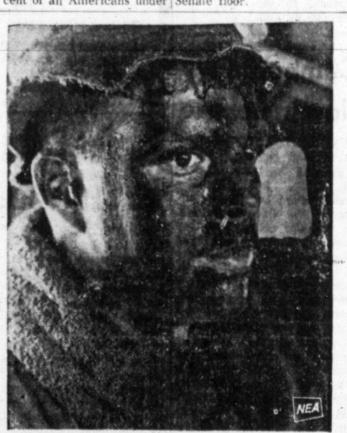

THE LOOK and the grime that recall a miner up from a grueling day in the tunnels belong to Cpl. Ronald L. Tackett of Jackson Center, Ohio, with the 1st Marine Division in Vietnam. The man-at-war portrait was made as a helicopter was setting his unit down for a reconnaissance mission in enemy territory.