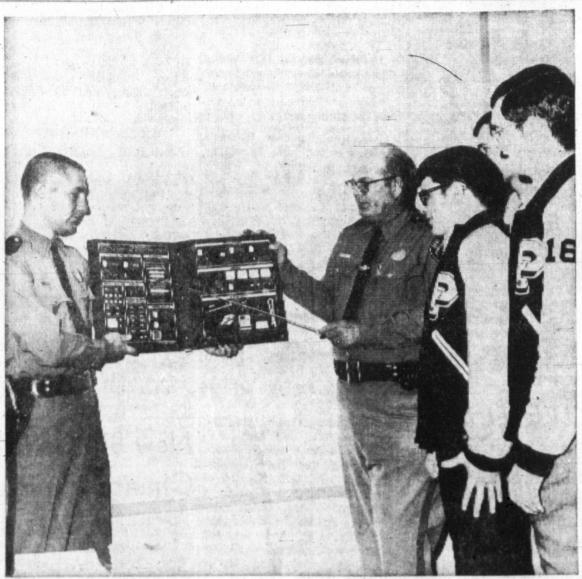

death Monday by an American hands-off policy in South state and other officials." soldier.

DRUG SEMINAR - Texas Highway Patrolman Kenneth Evans of Pampa, left, and Safety Education Officer Chester E. Fant, Quanah, of the Texas Department of Public Safety, point out various types of narcotics to Pampa High School athletes John McCarroll, Mickey Sims (in background), and Dan Hood, right, preceding the Opti-(Staff Photo) mist Club program which officer Fant presented last night.