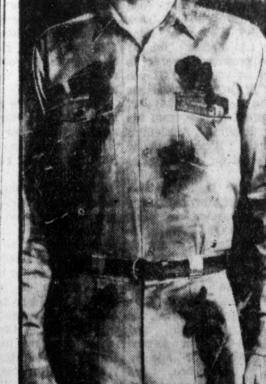

THE LOOK and the grime that recall a miner up from a grueling day in the tunnels belong to Cpl. Ronald L. Tackett of Jackson Center, Ohio, with the 1st Marine Division in Vietnam. The man-at-war portrait was made as a helicopter was setting his unit down for a reconnaissance mission in enemy territory.