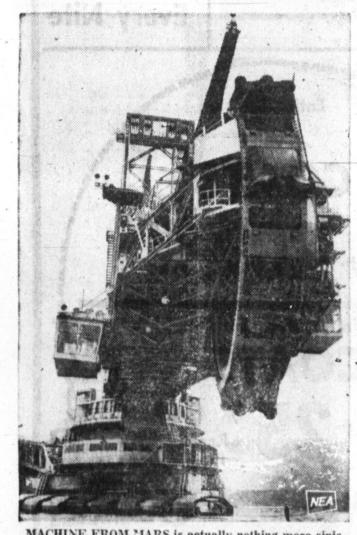

CLEARING THE WAY - This earth-scraper, manned by J. B. Tollett, in the cockpit, and W. B. White, supervisor, with the E. D. Baker Construction Co., Borger, was one of the several pieces of heavy equipment at work yesterday afternoon on the site of Pampa's new \$1,300,000 water treatment plant off Kentucky Ave. just west of the city limits. The project is expected to be completed in about ten months.