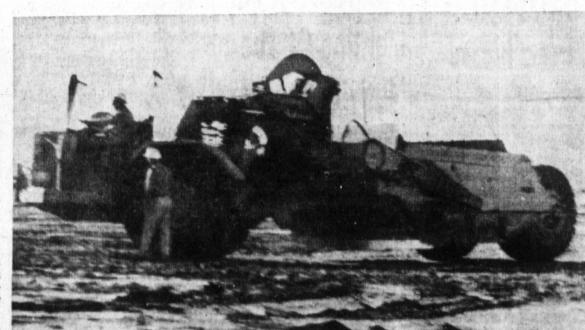

CLEARING THE WAY - This earth-scraper, manned by J. B. Tollett, in the cockpit, and W. B. White, supervisor, with the E. D. Baker Construction Co., Borger, was one of the several pieces of heavy equipment at work yesterday afternoon on the site of Pampa's new \$1,300,000 water treatment plant off Kentucky Ave. just west of the city limits. The project is expected to be completed in about ten months.