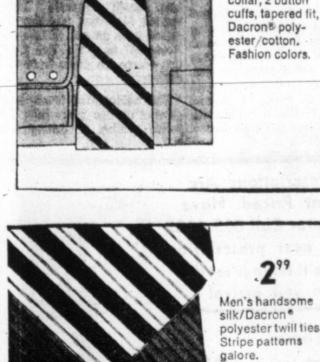

#### MENS CASUAL SLACKS

Permanent Prest Jean Style or Regular Broken Sizes & Colors Values to \$12.00

Clearance \$399

OUTSTANDING High Color Dress Shirts

Sale \$495

Choose blue, gold, green or brown in this perma-prest shirt. Beautifully tailored. Comes 14½ to 17½. Long sleeves. No ironing. The perfect Christmas gift.

### **ARROW SHIRTS**

- Button Down Collar
- Dress Shirts
- Broken Sizes
- White & Colors