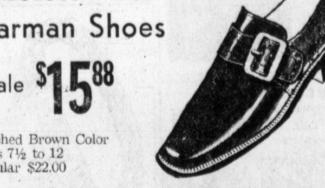

#### MENS JUMPSUITS

- Sizes Small or Large
- No Ironing

O Gold, Blue, Brown

FABULOUS VALUE Jarman Shoes Sale \$1 588

Brushed Brown Color Sizes 7½ to 12 • Regular \$22.00