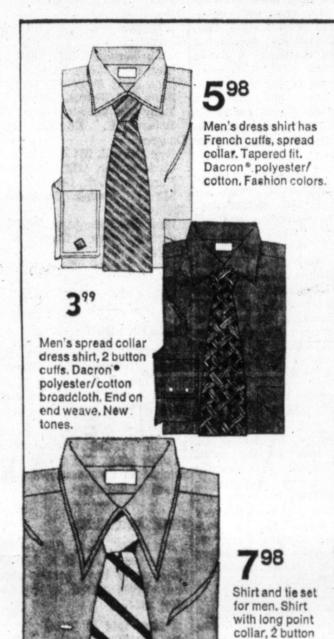

#### MENS CASUAL SLACKS

Permanent Prest Jean Style or Regular Broken Sizes & Colors Values to \$12.00

Clearance \$399

OUTSTANDING High Color Dress Shirts

Sale \$495

Choose blue, gold, green or brown in this perma-prest shirt. Beautifully tailored. Comes 14½ to 17½. Long sleeves. No ironing. The perfect Christmas gift.

### **ARROW SHIRTS**

- Button Down Collar
- Dress Shirts
- Broken Sizes
- White & Colors