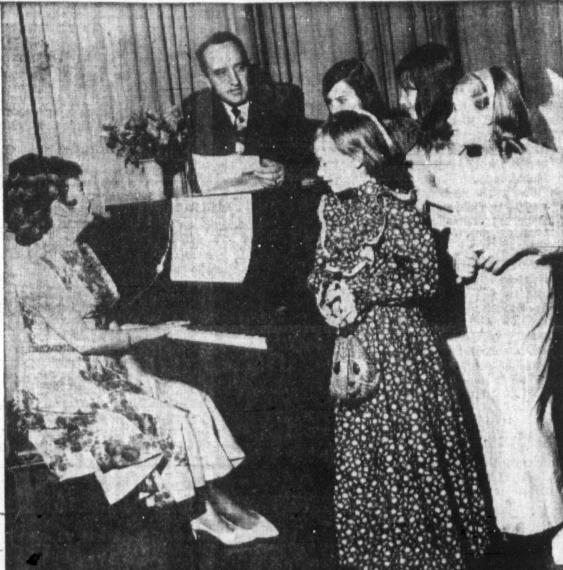

only! Carriers in the city of Pampa will collect \$1.75 per month. Will you help your carrier be a success in this?

The Pampa Daily News

AMATEUR TALENT will be the program for Horace Mann Elementar, Schoor's annal Halloween Fund Night at 7 p.m. Thursday at the school. Sponsored by the Part Teacher Association, the program will feature Foster Whaley, left, a master of ceremoies who will introduce specialty acts. Mrs. George Smith seated, teft, will perform as corgeous Georgia." Four members of Horace Mann Choir who will participate in the Sing-Adams, "Let's Sing The Old Songs," will be Melissa Spotts, Pam McGell, Tammy Martin and Line Auflger. Mrs. Hester Branham will direct the musical program with Mrs. Fay Dellis Adams as accom-(Staff Photo) panist