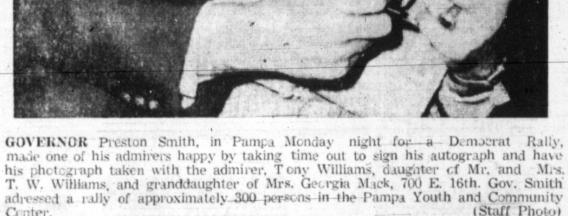

CONFERRING with District Committeewoman Mrs.

Ruth Osborne of Pampa, Governor Preston Smith com-

mended the local Democrat party for the turnout, the

food and the decorations at Tuesday night's rally in

entitled "Year of Challengeflight surgeon for the Federal The youth was caught in the at Salem, W. Va., and was agenda He was born April 3, 1905, Year of Choice" will be on the U2 of Francis Gary Powers was border. Aviation Administration told a act of hiding two cartons of married to Nell Parker Jan. 5,