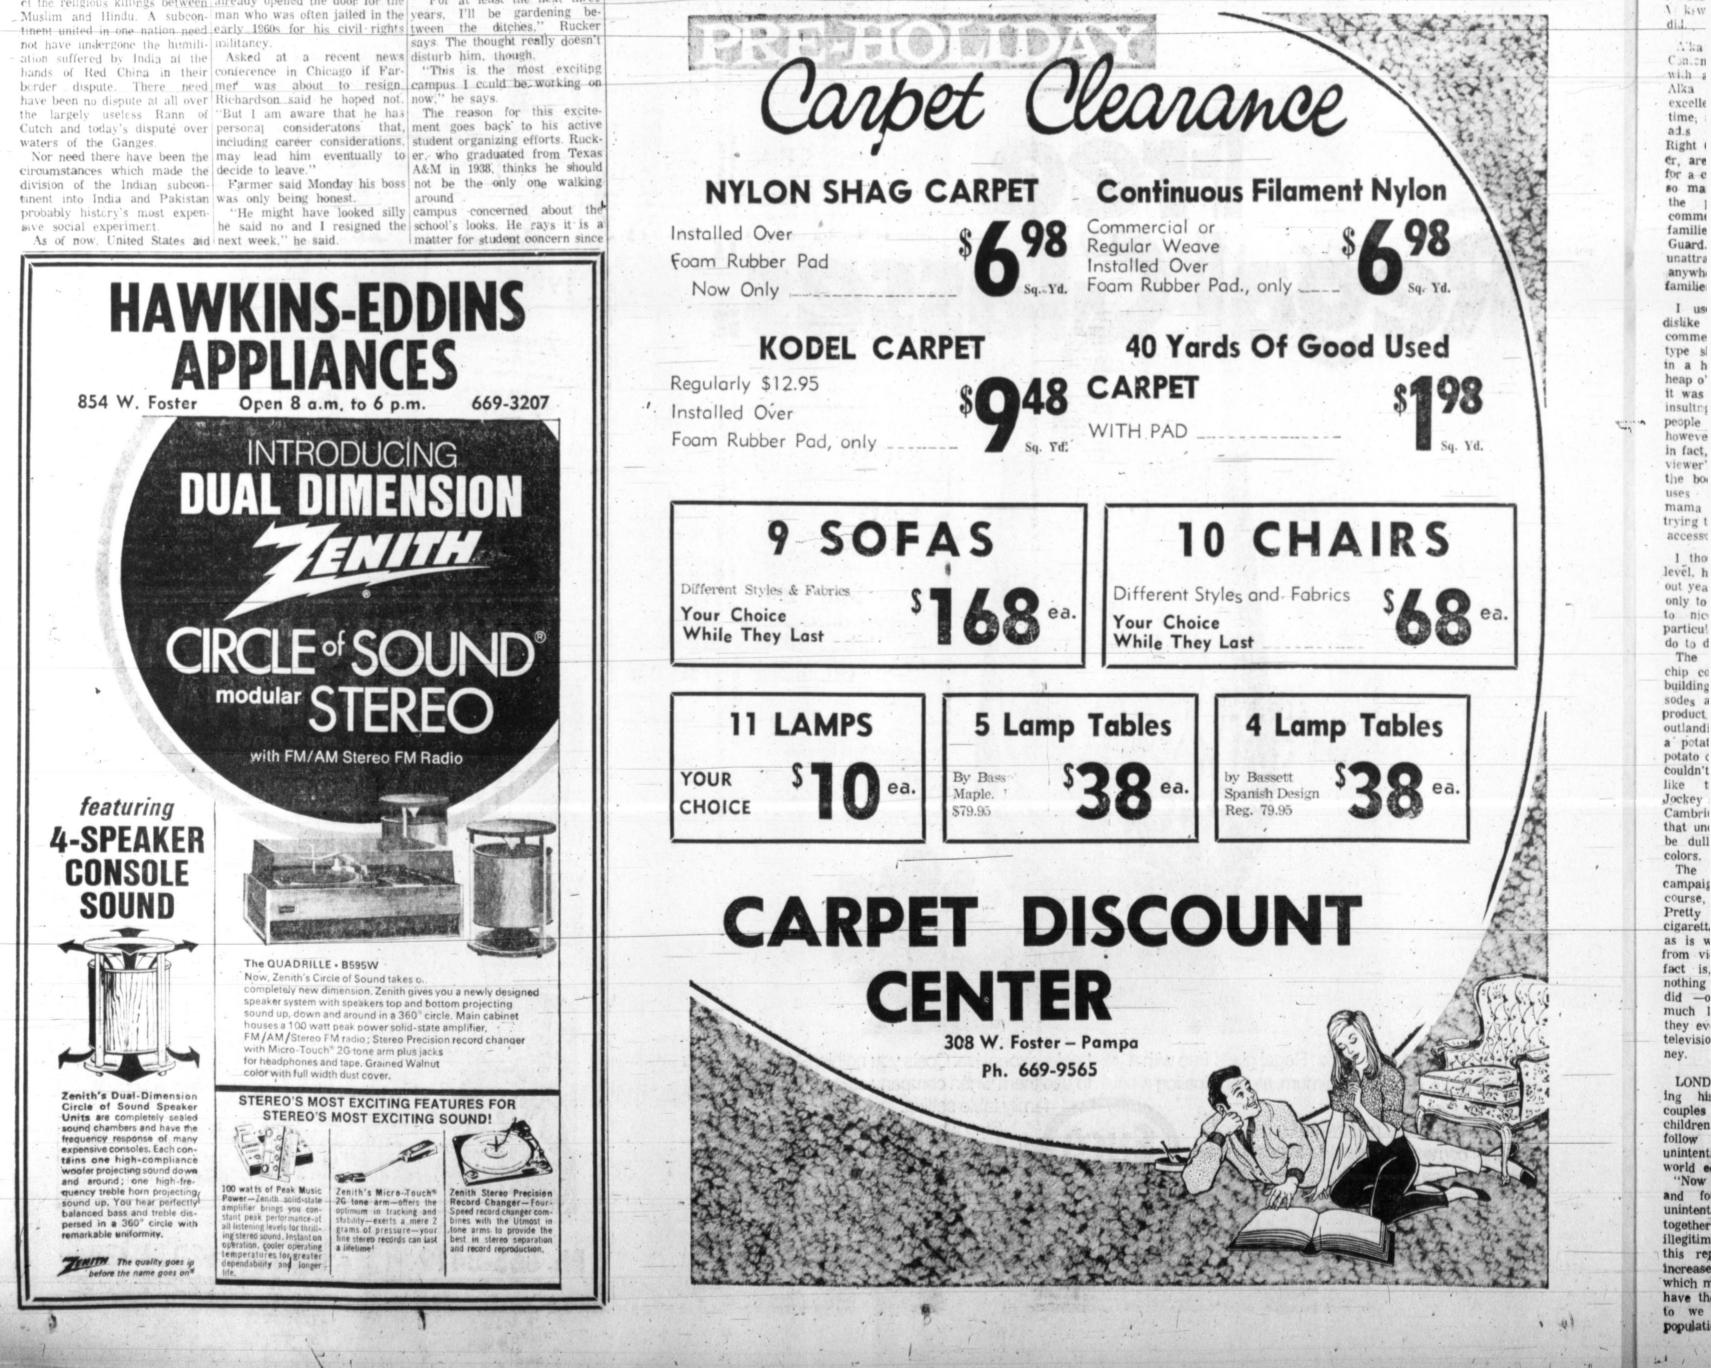

hens, who WASHINGTON (UPI) -The limb to be cut, a bush to be and son, Scott, have returned has been stationed with the U.S. applicable to any problem question no longer is whether trimmed, a blade of grass to be Alabama where Bob is Army at Fort Ord; Calif., is people which is the combined former civil rights activist tampered with, unless Rucker stationed after spending two-spending a two weeks' furlough weeks' furlough visiting her here with his parents, Mr. and Nixon administration. The ques- Now Texas A&M is not with- parents, Mr. and Mrs. J.L. Mrs. Jack Stephens, Brent and Alan. He will report back for

Classified Ads Get Results Phone 669-2525



ofthe

sexes.

N.Y. Time

## Farmer, has been reluctant grass so this type of responsi- Mrs. Bobby Jones has duty after his furlough at





### Champ Can Defend Title For 99 Years

HUNTSVILLE, Tex. (UPI) - onto it this past weekend. John W. Wesley, serving 12 Leroy Rideaux can conceivably In addition to the cash. years from Navasota, won the defend his rodeo championship Rudeaux won the Milt Good bareback bronc riding title and for at least another three quar- Award named in honor of the Leon Thibodeaux of Liberty, ters of a century.' Unless he first prisoner to ever win the serving a five year term, won rodeo championship award back Sunday's bull riding event. gets a parole.

sentence, clinched the title Sun-

But Rideaux of Brazoria, in 1931. He also won the saddle Lt. Gov. Ben Barnes was Tex., has at least made it two bronc riding event and, with it, among the 25,000 persons on Texas A&M for two years and in a row. For th