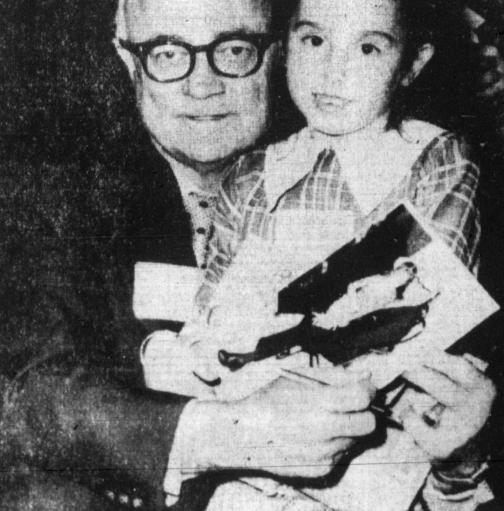

CONFERRING with District Committeewoman Mrs.

Ruth Osborne of Pampa, Governor Preston Smith com-

mended the local Democrat party for the turnout, the

food and the decorations at Tuesday night's rally in

entitled "Year of Challengeflight surgeon for the Federal The youth was caught in the at Salem, W. Va., and was agenda He was born April 3, 1905, Year of Choice" will be on the U2 of Francis Gary Powers was border. Aviation Administration told a act of hiding two cartons of married to Nell Parker Jan. 5,