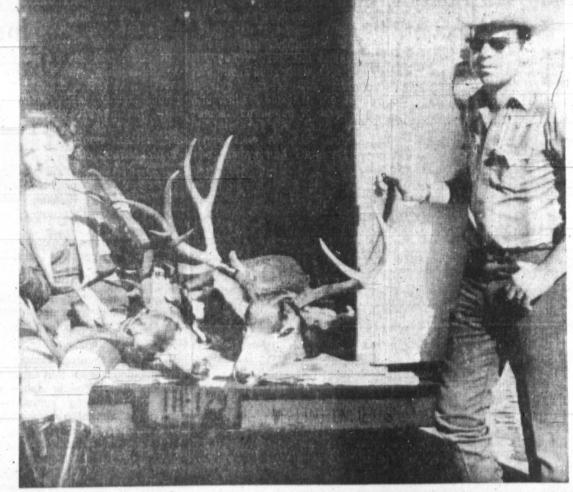

CONFERRING with District Committeewoman Mrs.

Ruth Osborne of Pampa, Governor Preston Smith com-

mended the local Democrat party for the turnout, the

food and the decorations at Tuesday night's rally in

entitled "Year of Challengeflight surgeon for the Federal The youth was caught in the at Salem, W. Va., and was agenda He was born April 3, 1905, Year of Choice" will be on the U2 of Francis Gary Powers was border. Aviation Administration told a act of hiding two cartons of married to Nell Parker Jan. 5,