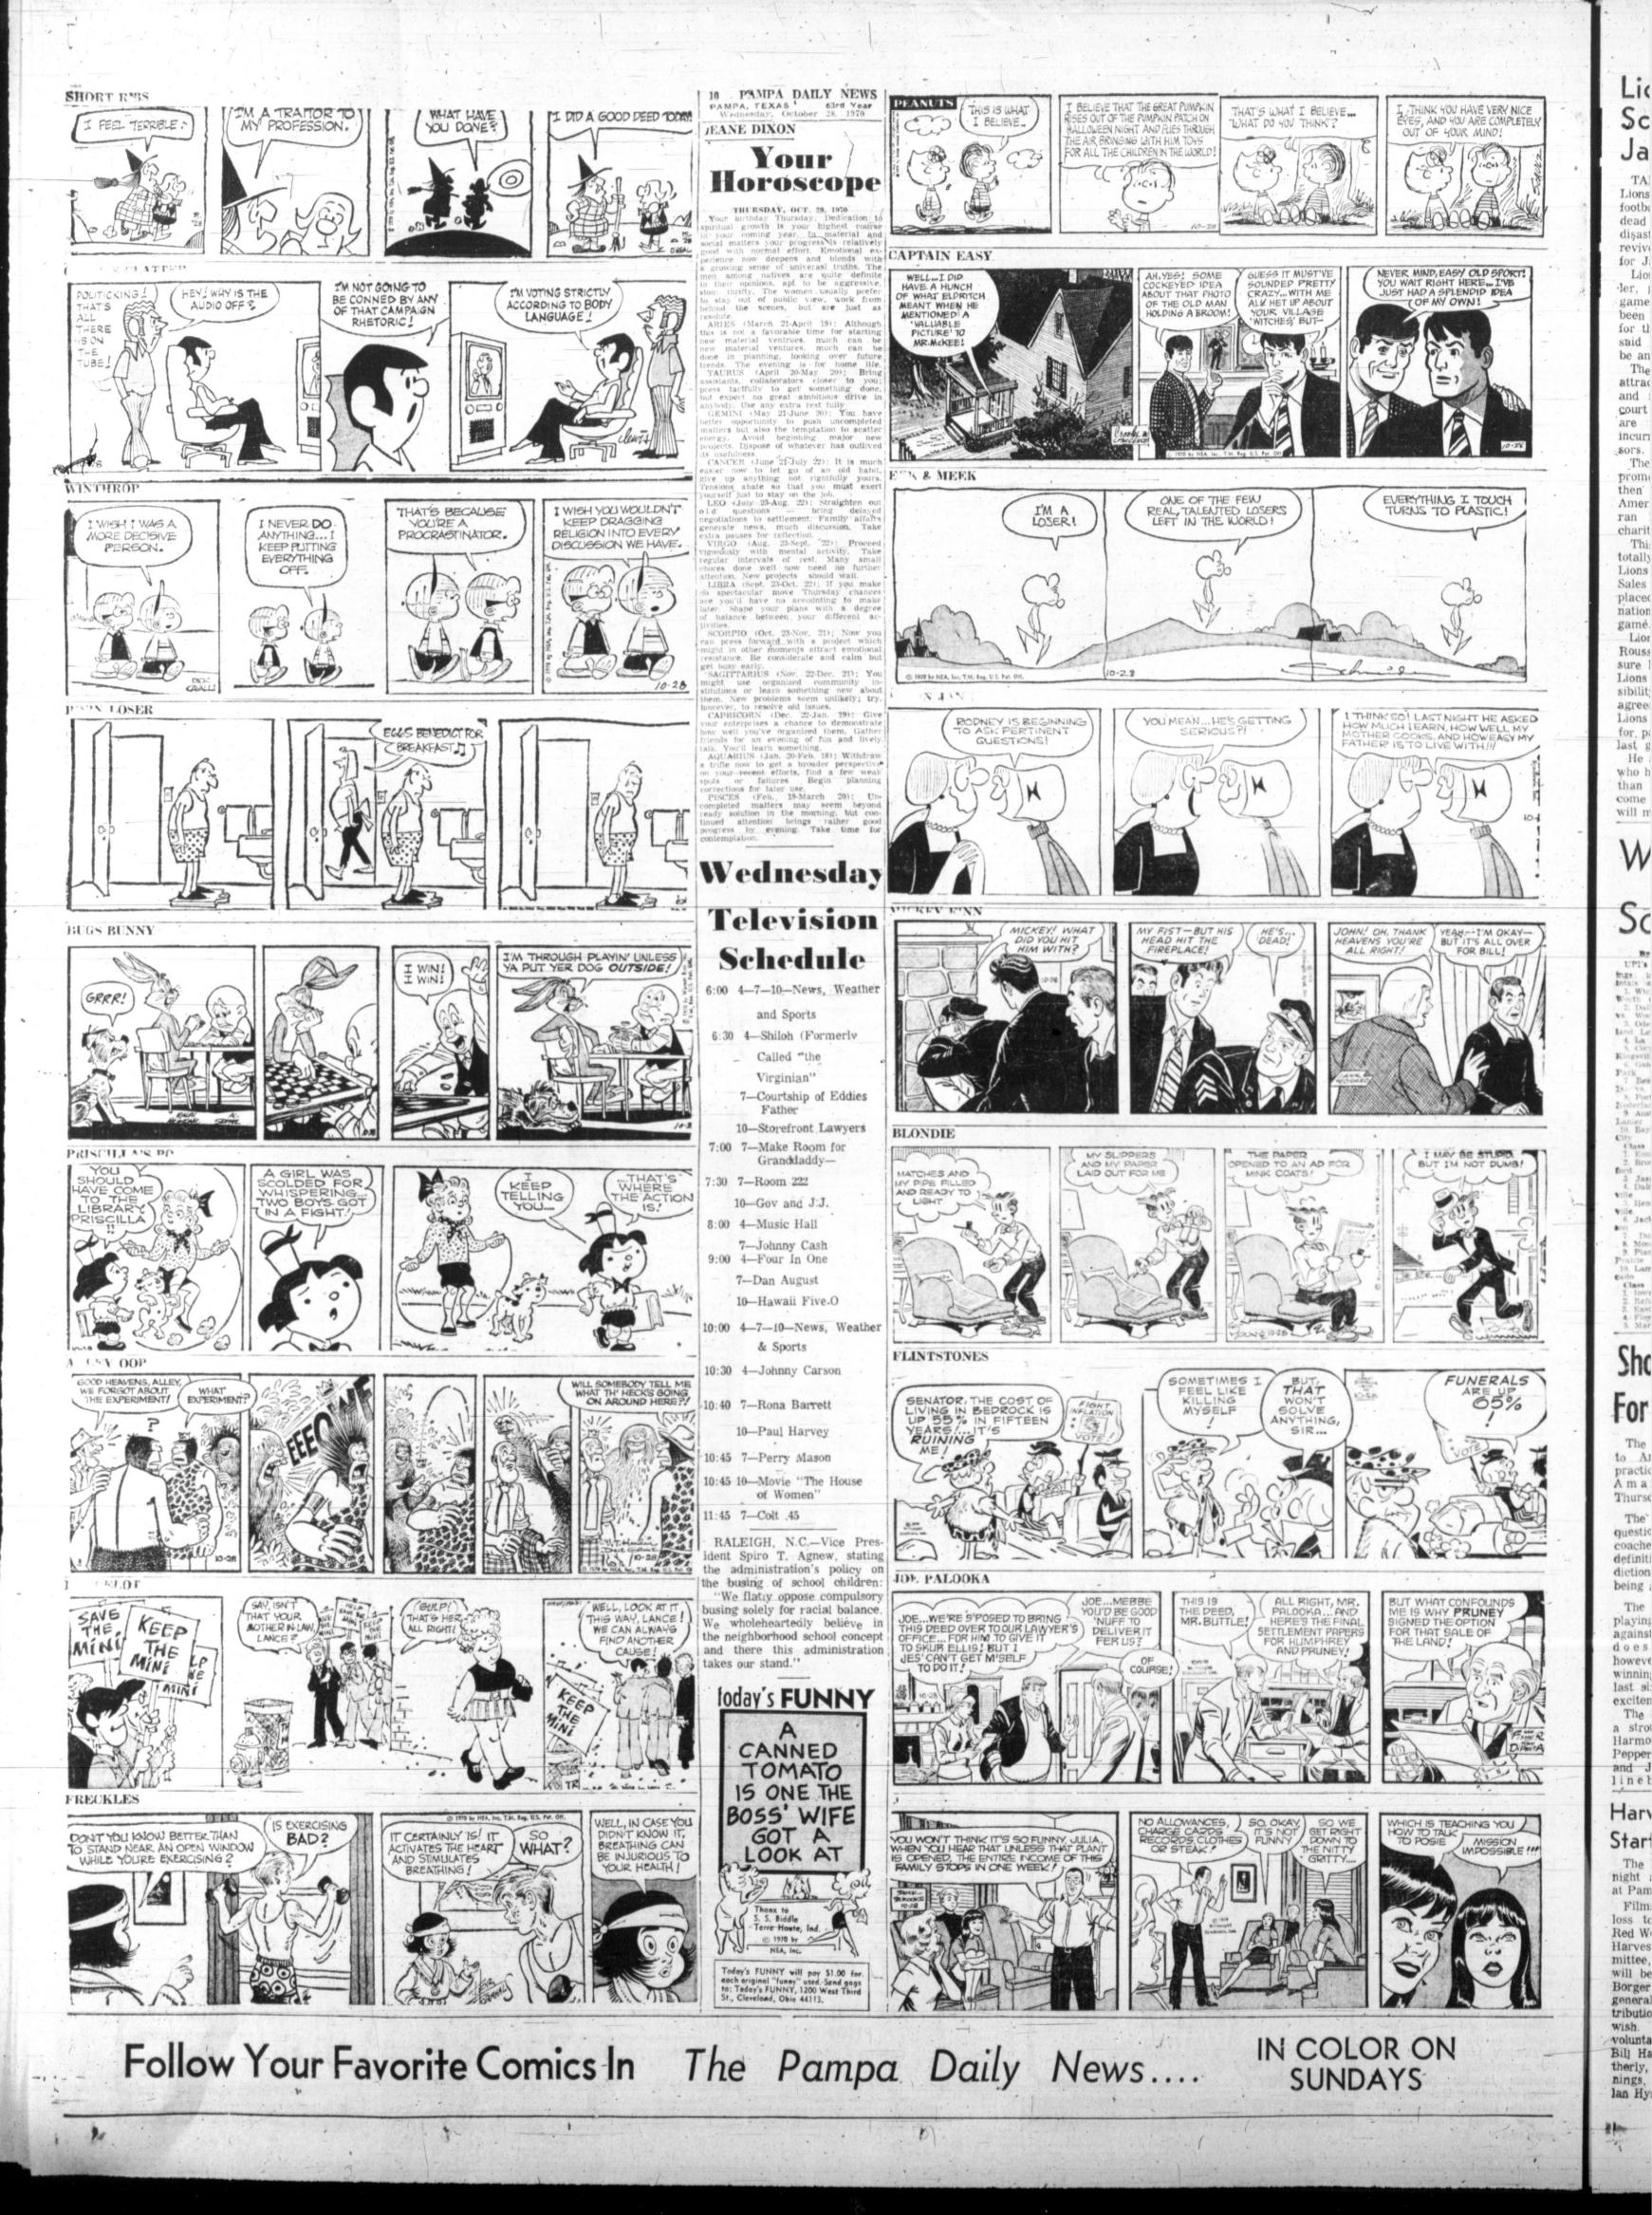

#### WEATHER

PAMPA AND VICINITY: Fair to warmer this afternoon, tonight and Thursday. High this afternoon upper 50's. Low tonight lower 30's. High Thursday middle 60's. Winds light and variable. Tuesday's High 45, overnight low, 26.