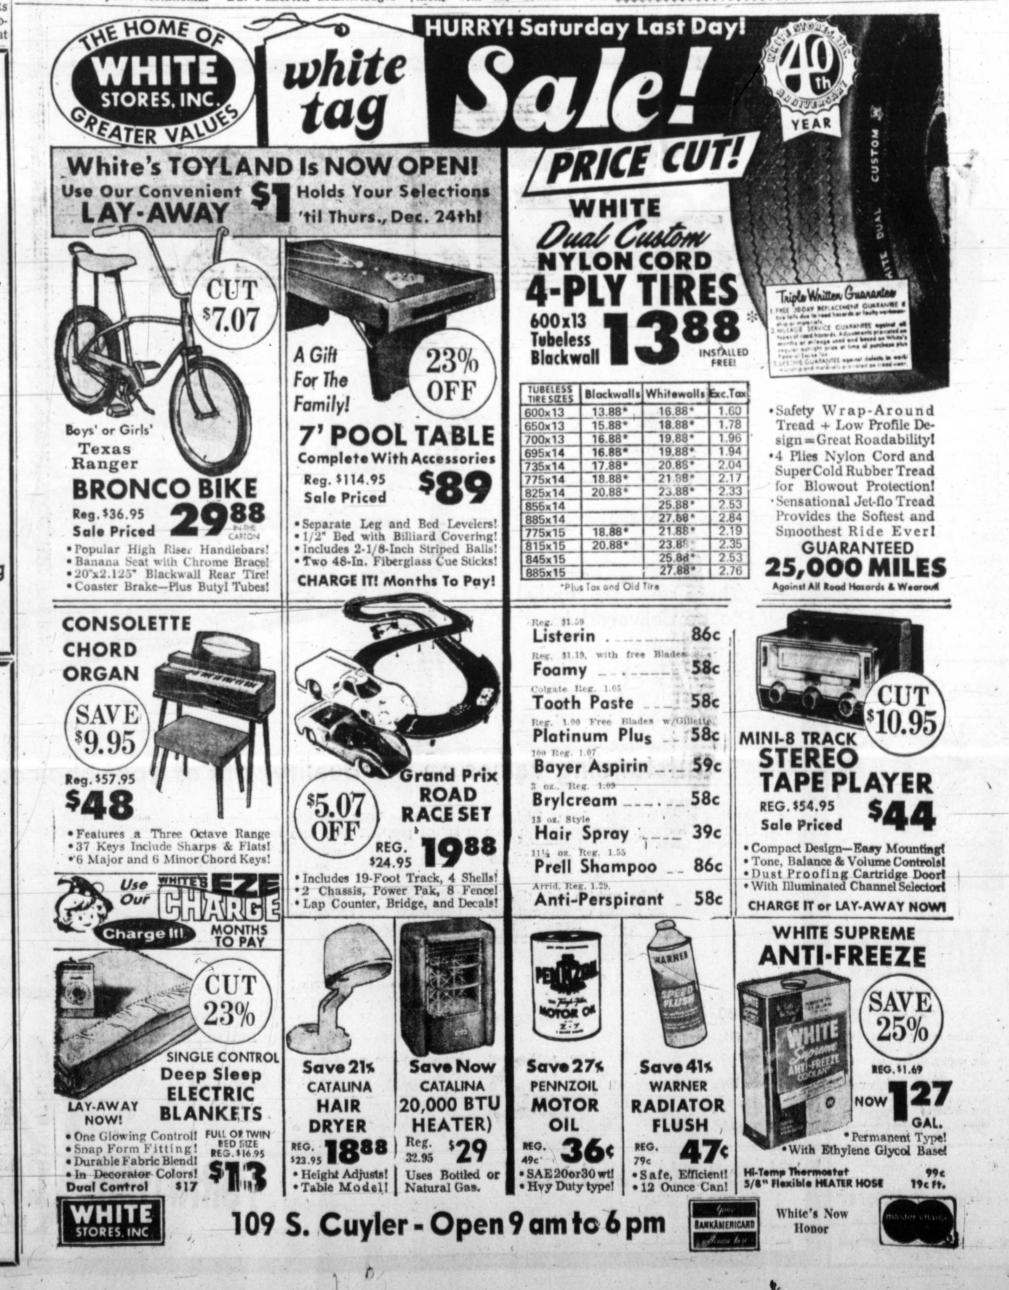

divorce Jan. 15. The suit stations. In addition he owns a assistant state attorney general, tion" and contends that former blunders committed by Smith in built a comparatively solid cam- was uncontested and she was 36-unit apartment house in His speeches criticize Barnes' President Lyndon B. Johnson is paign organization. He picked given custory of their two chil- Brownwood and a share of his record on taxes and spending coaching him from the up remnants of that group this dren, Greg, 12, and Amy, 8. father's 790-acre farm in Co- and his stands on welfare and sidelines.

CHILD'S PLATE It was Fullerton's "disenchantnonmation as the Democratic GOP leaders that he would be been critizied by liberals as well At a \$100-a-plate testimonial But Fullerton acknowledges ment with the dominant one



a few in Barnes' 10-year legis- duration." B. Fullerton

Ben Frank Barnes at 32 is al- rapid rise to power is often By United Press International ready a veteran of five political likened to the career of his Byron Franklin Fullerton, 48,

uphill battle with voters in his him to bolt the Democratic ing proposals have been at odds party. with the positions of several or Even within Republican ranks his fellow GOP candidates. The GOP contender's cam-

"Where you lead us, we will paign chest, for one thing, is Fullerton has established a rep- But Fullerton still is consid The episode was one of only follow. We have enlisted for the small compared to that of utation for individualsm. His ered one of the leading contend Barres. One party official was stand against any reduction in ors to fill