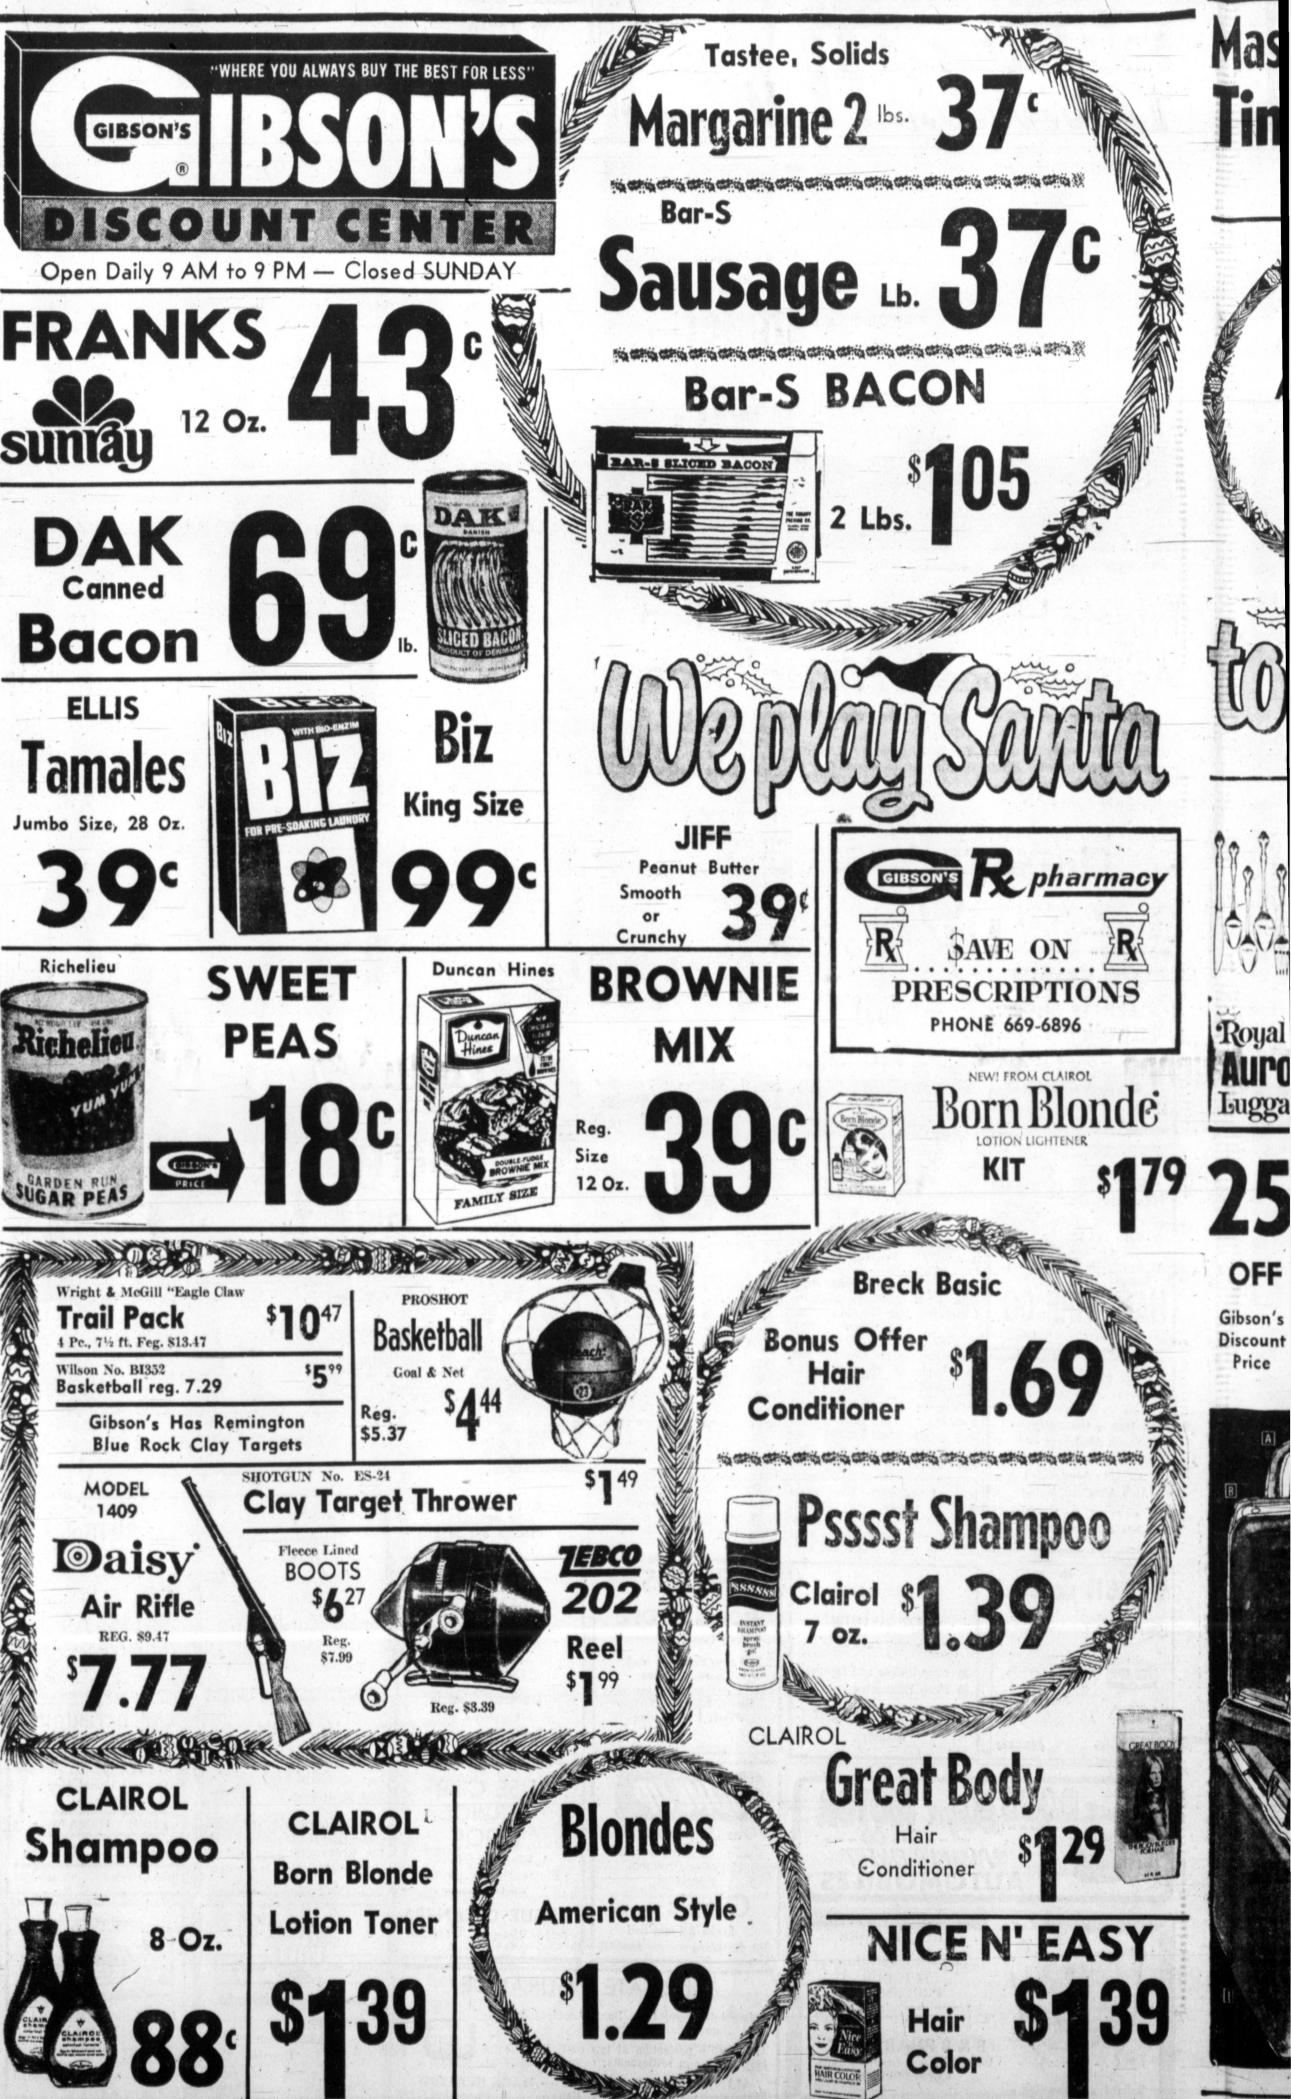

ld The 50 Pioneer Award Key award at the Columbia medallions were presented by Scholastic Press Association Cito Quale. NSPA executive convention in New York. Last e ector, at the awards luncheon year she received the Medal of the Palmer House Hotel, Merit of the Journalism envention headquarters. Dr. Education Association in Joseph Murphy, director Chicago and an Edith Fox King emeritus of Columbia Scholastic award at ILPC in Austin for Press Association, New York, outstanding service to high

responded in behalf of the school journalism. award winners. Miss Hurley was a first During 1969-70 nominations runner-up for Journalism ere received for 182 in- Teacher of the Year award of dividuals who have made the Wall Street Journal significant contribution to ad- Newspaper Fund in 1969. She



vising and publishing of school has studied on Newspaper Fund newspapers, yearbooks and fellowships at the University of magazines. An eight-member Minnesota in 1967 and Texas awards committee of high Tech University in 1969. She has school and college scholastic taught at summer publications press leaders made the final workshops at the University of selections.

Texas were Dr. DeWitt C. the University of Texas, Austin; Association, Dr. Max R. Haddick, director League Press Conference, Journalism, Texas A&M University, College Station, and Mrs. Leabo, an expert on school top awards in school newspa associated with NSPA in levels. Minneapolis.

New Mexico, Texas A&M University and Texas Tech Others receiving awards from University, and has conducted section meetings at Columbia Reddick,