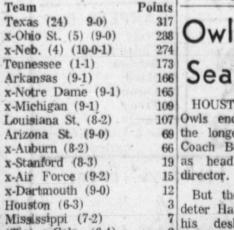

3) 12. x-Air Force (9-2) 13. x-Dartmouth (9-0) 14. Houston (6-3) 15. Mississippi (7-2) 16. (Tie) x-Colo. (6-4) (Tie) x-Okla, (7-4) (Tie) UCLA (6-4) (Tie) x-Toledo (11-0) 20. x-Georgia Tech (8-3) ington.

balloting.

Leading Vote-Getter

the choice at center.

received 170 votes from the 247 Trophy winner from Stanford, separation, but was among the sports writers and sportscast- was the overwhelming choice nation's leading rushers for his And to keep the Razorbacks' Fullback Russ Garber, who meetings, and the Angels also Hoyt Wilhelm, the knuckleball ers throughout the nation who quarterback. Cornell's Ed Mari- five games played.

back; and running back John wide receiver and Michigan's of Arizona State and Mike

NEW YORK (UPI)-The Syracuse were selected at Tennessee; and defensive backs



3

x-Completed regular season. Others receiving votes: Wash- some business offers.

**Off From World In Preparation** NEW YORK (UPI)-Ohio sive guard Larry Dinardo and ry Willingham teams with FAYETTEVILLE, Ark. (UPI) firmed up with six players

...Second Team

rates as one of the most feared Dinardo, also repeating on composed of Joe Theismann of dormitory rooms were cut off Reed and center Harry Hopdefensive players in the coun- the All-America squad, was the Notre Dame, Mike Adamle of by orders of head coach Frank kins, both bothered by leg and newly acquired Tony could have had for \$20,000 in Bradley and catcher Tom try, was the leading vote-getter leading vote-getter on offense Northwestern and Joe Moore of Broyles today to keep enthusi- injuries earlier in the year, Conigliaro in r