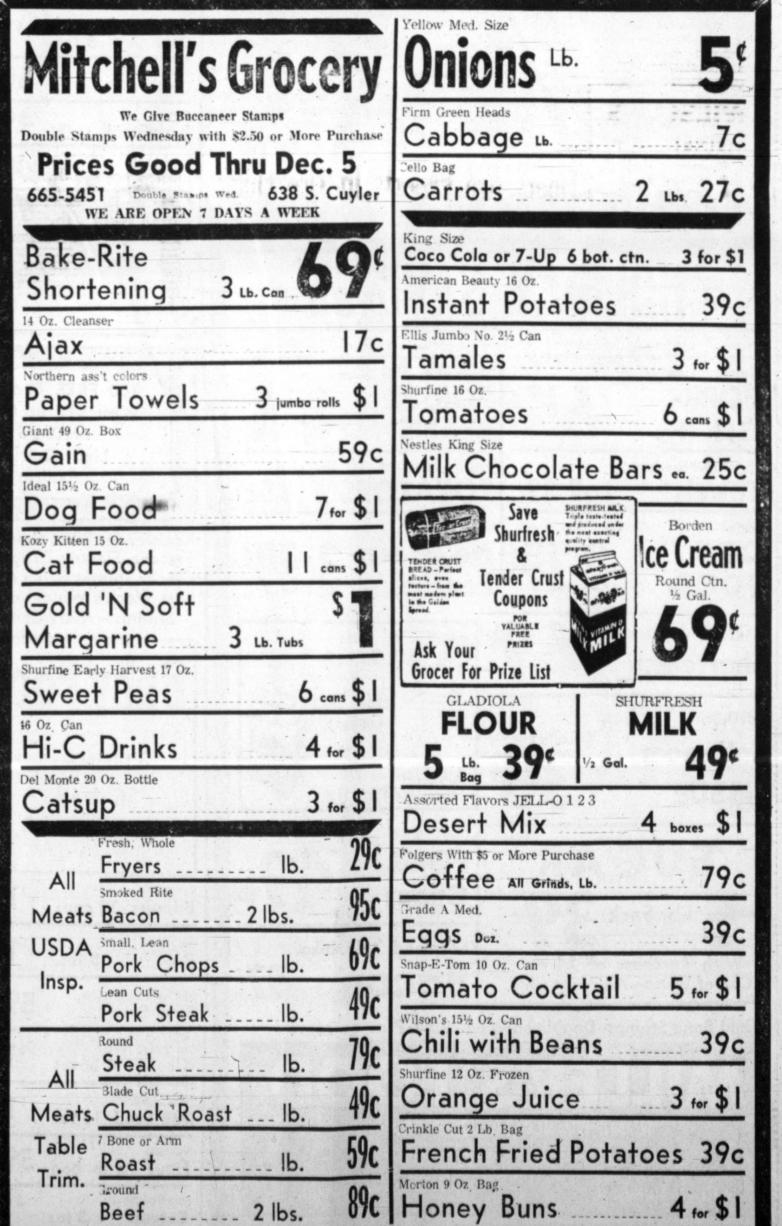

JAMES TAYLOR Should pant suits worn in a working situation?

TERRY SIMMONS. 710 N. Russell. "I like it very much."

CHRIS ROMINES, 1004 Huff "I think it is fine if they ant to wear them:'

BETH RAGSDALE, 801 N Dwight. "I think it is a great