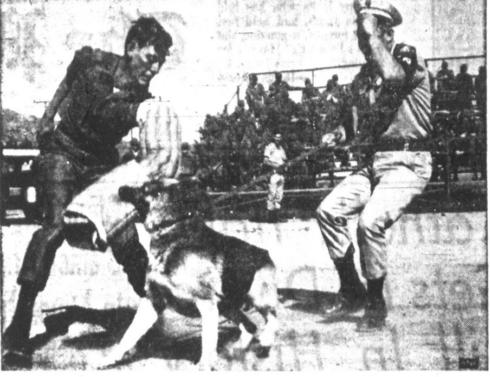

is nearly thrown from his feet as he wards off Ft. Carson, Colo. Dusty's handler is Spi Bruce Military Police Company presents the demon-renn to familiarize Ft. Carson troops with the MPs. Specialist Adams is from St. Louis, Me. Using FIFO-Spi Michael Adams is ner-titack by Dusty, a sentry dog at Ft. Cr er. The Sentry Dog Section, 148th Milit ions and capabilities of the canine MPs Specialist Miller from Storm Lake, Iowa.

Lisa Cannon. Connie Sitterly

Keynote speaker will be Dr.

specialist from Syracuse

and Robert Gage. American

SIC'EM FIDO-Sp4 Michael Adams is nearly thrown from his feet as he wards off an attack by Dusty, a sentry dog at Ft. Carson, Colo. Dusty's handler is Sp4 Bruce Miller. The Sentry Dog Section, 148th Military Police Company presents the demonstration as part of a continuing program to familiarize Ft. Carson troops with the functions and capabilities of the canine MPs. Specialist Adams is from St. Louis, Mo., and Specialist Miller from Storm Lake, Iowa.