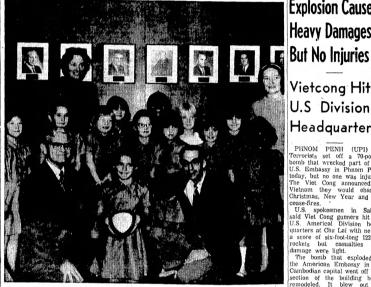

**Explosion Causes** Heavy Damages

Vietcong Hit **U.S** Division

Headquarters

WEATHER

(14 PAGES TODAY) Week Days 10c Sundays 15c

# Terrorists Bomb **Embassy Building**

PHNOM PENH (UP1) — Terrorists set off a 70-pound bomb that wrecked part of the U.S. Embassy in Phnom Pehn today, but no one was injured. The Viet Cong announced in Vietnam they would observe Christmas, New Year and Tet cease-fires.

Consections, it's teal and test U.S. spokesmen in Saigon said Viet Cong gumers hit test U.S. American Division head-quarters at Chu Lai with nearly a score of six-fool-long 122mm rockets but casualities and damage were light. The bomb that exploded in the American Embassy in the Cambodian capital went off in a section of the building being

# Vietcong Hit U.S Division Headquarters

PHNOM PENH (UPI) -'errorists set off a 70-pound bomb that wrecked part of the S. Embassy in Phnom Pehn oday, but no one was injured. The Viet Cong announced in Vietnam they would observe Christmas, New Year and Tet ease-fires.

U.S. spokesmen in Saigon aid Viet Cong gunners hit the S Americal Division headuarters at Chu Lai with nearly a score of six-toot-long 122mm tockets but casualties and damage were light

front wall, destroyed a new