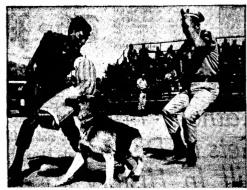

is nearly thrown from his feet as he wards off Ft. Carson, Colo. Dusty's handler is Spi Bruce Military Police Company presents the demon-renn to familiarize Ft. Carson troops with the MPs. Specialist Adams is from St. Louis, Me. Using FIFO-Spi Michael Adams is ner-titack by Dusty, a sentry dog at Ft. Cr er. The Sentry Dog Section, 148th Milit ions and capabilities of the canine MPs Specialist Miller from Storm Lake, Iowa.

Lisa Cannon. Connie Sitterly

Keynote speaker will be Dr.

specialist from Syracuse

and Robert Gage. American

SIC'EM FIDO-Sp4 Michael Adams is nearly thrown from his feet as he wards off an attack by Dusty, a sentry dog at Ft. Carson, Colo. Dusty's handler is Sp4 Bruce Miller. The Sentry Dog Section, 148th Military Police Company presents the demonstration as part of a continuing program to familiarize Ft. Carson troops with the functions and capabilities of the canine MPs. Specialist Adams is from St. Louis, Mo., and Specialist Miller from Storm Lake, Iowa.