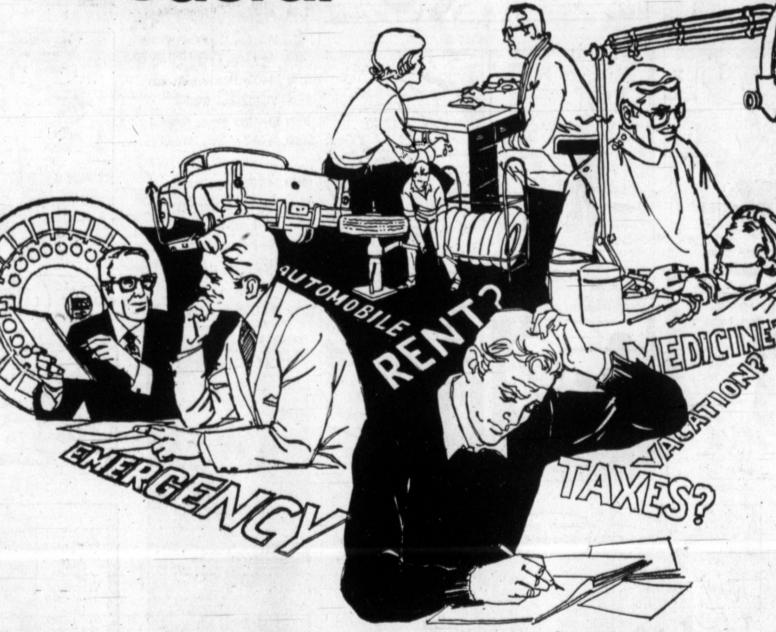

the rould involve a conference of standstill portion of the cease-Europeans, including the fire agreement which Rogers eutral nations, plus the United had persuaded Israel and Egypt States and Canada. He also is to agree to on Aug. 7.

#### SELECTING YOUR CHRISTMAS TREE

Bend a needle on the tree. f it is resilient, the tree is fresh Bump the base of the tree hard on the ground. If the needles do not fall, the tree is fresh. (Some species, spruce, for example, do not retain their needles well. This is characteristic of the tree and does not necessarily reflect a lack of cel the bottom of the stump On fresh trees it feels sappy

Here are some tips from the Department of Agriculture's Forest Sarvice for choosing a Christmas tree that will stay fresh and green throughout the holiday season.



Money for a family emergency is serious money.

You can't afford to risk it. Demand insured safety. Get this security, plus substantial earnings and instant availability at Security Federal. Earn interest at the highest rate permitted by Federal regulations. And, savings in by the tenth of the month earn interest from the first. Security Federal, the oldest and largest association in the High Plains, is the best place for serious money.







NE



# Cassius Clay Rhymes Against Bonavena, Claims KO By Nine

NEW YORK (UPI)-Cassius They remembered him as he told Dundee back in the corner Clay has returned with a once had been and came to see the had become. He didn't disappoint them. at the end of the round, "So I let folks see how it would look once in awhile when I'm Pampa's Bunton Clay