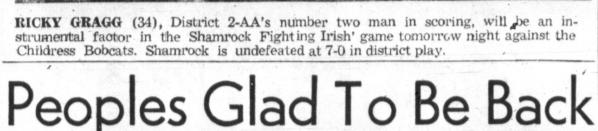

VOL. 63 - NO. 177

Socialism, with all its ills, begins in any country the moment those calling themselves "government" tax the first penny (or equivalent) away from the first individual. From that moment on, the growth of socialism (legal theft) is merely a matter of degree.