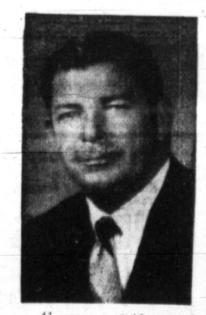

### Texas Ranger Captain Dies In Lubbock After Illness

LUBBOCK (Staft)-Texas 1963 and was retired from the Ranger Captain Raymond ranger service. Waters, 66, died at 3 a.m. today

Well-known and respected in in Lubbock with interment in law enforcement departments

in a Lubbock hospital after an 2 p.m. Friday in Sanders Chapel

Resthaven Cemetery. throughout the state of Texas. Survivors include his wife, the Waters served as Wheeler former Mae Adams o County sheriff from 1935 to 1940. Mobeetie: two sons, Bill Waters. He became a Texas Ranger in head football coach at Carlsbad. 1941 and served in that capacity N.M., Paul of Lubbock; one elevated to the rank of Ranger Odessa; two brothers, Fred of Captain and served as head of Wheeler, Ross of Briscoe; a Tempany C in Lubbock until sister, Mrs. Odell Mantooth of 1963. He became ill in June. McLean.