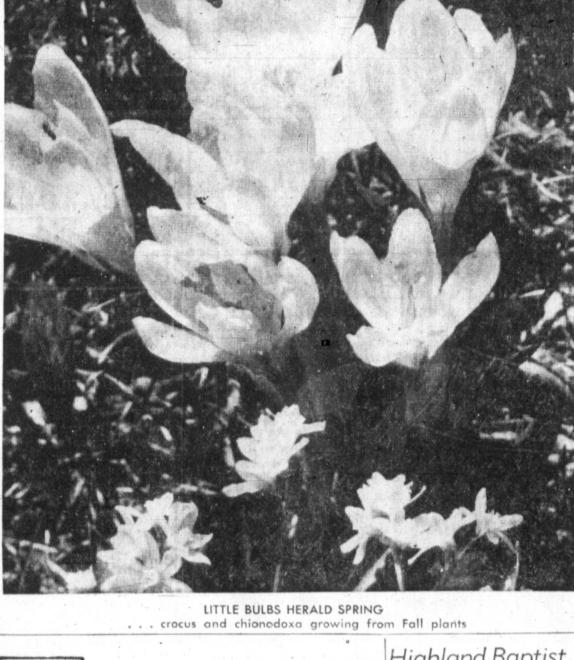

### Make Spring Come Early By Planting Little Bulbs

anxious to start working that and shrubs or along paths, stems, plot of land - especially when There are some slight an occasional day of sunshine variations in rare kinds, but offers a tantalizing glimpse of most gardeners are delighted

Well, the ground can-be dull brown, there can be patches of and its double flowering form, snow about, and the calendar Galanthus nivalis Flore-pleno. can say it's still Winter, but Spring's imminent arrival.

season for buying and planting by the hundreds, "little" bulbs suggest. They grow to different and spread without special care.

bulbs are suited to most U.S. cut flower. I thlooms in May May flowering variety is often climatic and soil conditions.
First, we present allium, which planted 3 inches deep like other you can enjoy scillas right from sponsored a Bible study meeting lowly onion and garlic, happily with a sweeter perfume, Allium Woolfe completed teaching the are diverse in form, height and plumes on 8 inch stems support comes into flower. Plant them color — But all are gay and varieties available. decorative. The blooms are usually round, covered with tiny they be the tall varieties or the After Mrs. Ledbetter read the flowers. For planting, cover the dwarf kinds, are most useful This is by no means a com-

> The chionodoxa or Glory of the Snow produce starry skyblue flowers with a snowy center in March-April and are very effective planted in groups on lawns, in banks, borders or under shrubbery or deciduous trees. You can plant them 3 inches deep and about 3 inches apart - and, as long as they do well, you need not disturb

them.

The crocus has been the biggest "little bulb favorite ever since it came to America via Holland from Greece. The and white species generally flower first; the pure white Snow Bunting may appear as early as February. There are some six different kinds of early Spring crocuses, ranging from gold to lilac and blue, all coming under the crocus chrysanthus banner.

The galanthus or Snowdrop with its small, frosty white,

There's something you can do belllike flowers last for about will grow. They will flower in in the Fall to make the Winter three weeks in late January or Spring and early Summer. Try February. Plant them 3 inches ornithogalum umbellatum (Star deep and 3 inches apart and of Bethlehem) which has pure The true gardener gets kind let them multiply in the rock of itchy come late Winter. He's garden, underneath light trees white starry flowers on 8 inch

the fragrance of violets. The muscari or Grape Dutch bulbs. By the dozens or Hyacinth is well known with its Squill is a rock garden plant of Holland are inexpensive and offer rich rewards of color early in the year, they have as many in the year, they have as many March. A great favorite is the a wonderful carpet when uses as their varied forms 8 inch tall cobalt-blue muscari planted in a sandy soil 3 inch armeniacum. Few gardeners deep and about 3 inches apart. heights and bloom at different know about the feathery Plant them in a partial shade times, and they will multiply plumed, amethyst colored and leave them undisturbed. All of the following small most unusual and an excellent for a bluebell—in fact, the

The puschkinia or Lebanon

types of muscari plumosum March, when the 4-6 inches high close together so that the heavy Scilla Siberica Spring Beauty each other. There are also white 3 inches deep and 3 inches apart in groups so they grow just like