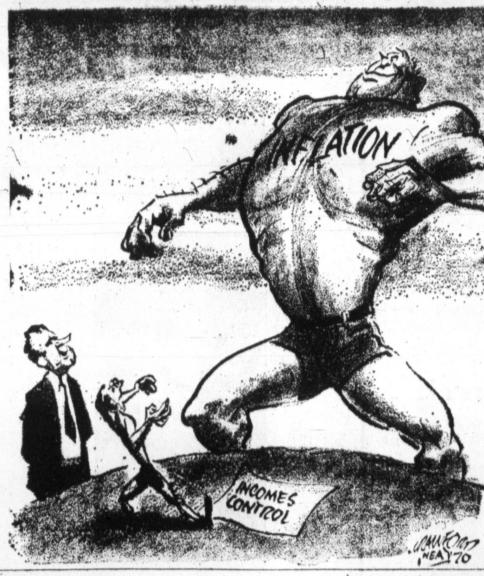

The White House comment mocratic congressional leaders about the new restriction on urged President Nixon Thurs-Cambodia was from press day to impose an immediate, secretary Ronald L. Ziegler, temporary freeze on wages and who said "the President has prices to bring inflation and clearly stated has intentions unemployment under control. regarding Cambodia." White The White House rejected the House sources said Nixon plan as unworkable. already has declared publicly he does not intend to return Mike Mansfield, backed by ground combat troops to Speaker John W. McCorinack

Sen. Robert Dole, R-Kan., a Carl Albert, proposed a ban on leading administration ally in further wage and price inthe Senate, and Sen. Allen J. creases for 30 to 60 days. Elleder, D-La., chairman of During that time, he said, the committee, contended Nix- Nixon should work with induson would still have the power- try, organized labor and others as commander in chief-to send to develop guidelines for

## Egypt Threatens To Resume Firing When Truce Ends authorized, would help relieve

themselves and young men Egypt said today it will millions since Nixon entered the 12 Viet Cong in heavy fighting Angela Davis Ordered through Circle K and Key clubs resume fighting when the White House, they said. and contributing something to current cease-fire expires Feb. improve the quality of life in 5 unless there are definite President's attitude about wage moves towards peace.