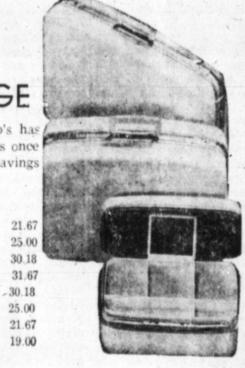

## 1/3 OFF SAMSONITE HORIZON LUGGAGE

Just in time for Chrstmas Layaway. Dunlap's has over 100 pieces of first quality luggage in this once a year sale. This is our biggest luggage savings events of the year. Full 1/3 off.

24" Men's Compaion

- · French White un pk
- SpruceGreen
- Capri Blue

Men's 2-Suiter Shadow Grey Men's 3 Suiter Ladies 26." Pullman Ladies 24" Pullman Ladies' O'Nite

37.50 32 50 Ladies' Beauty Case 28 50

21" Meu's Companion 32.50

37.50

47.00

45.50