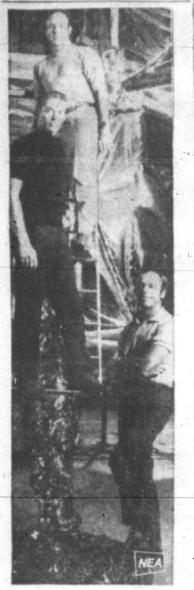

Quotations The following 11 a.m. Chicago Ex-

PAMPA, TEXAS 63rd Year Tuesday, September 15, 1970

TAKING a practice stand on the ladder of a Lunar Module mockup at Cape Kennedy are Apollo 14 astronauts Edgar D. Mitchell, top, lunar module pilot: Stuart A. Roosa, center, command module pilot, and Alan B. Shepard Jr., bottom, mission commander. The Apollo 14 moon mission is now scheduled for a January launching.