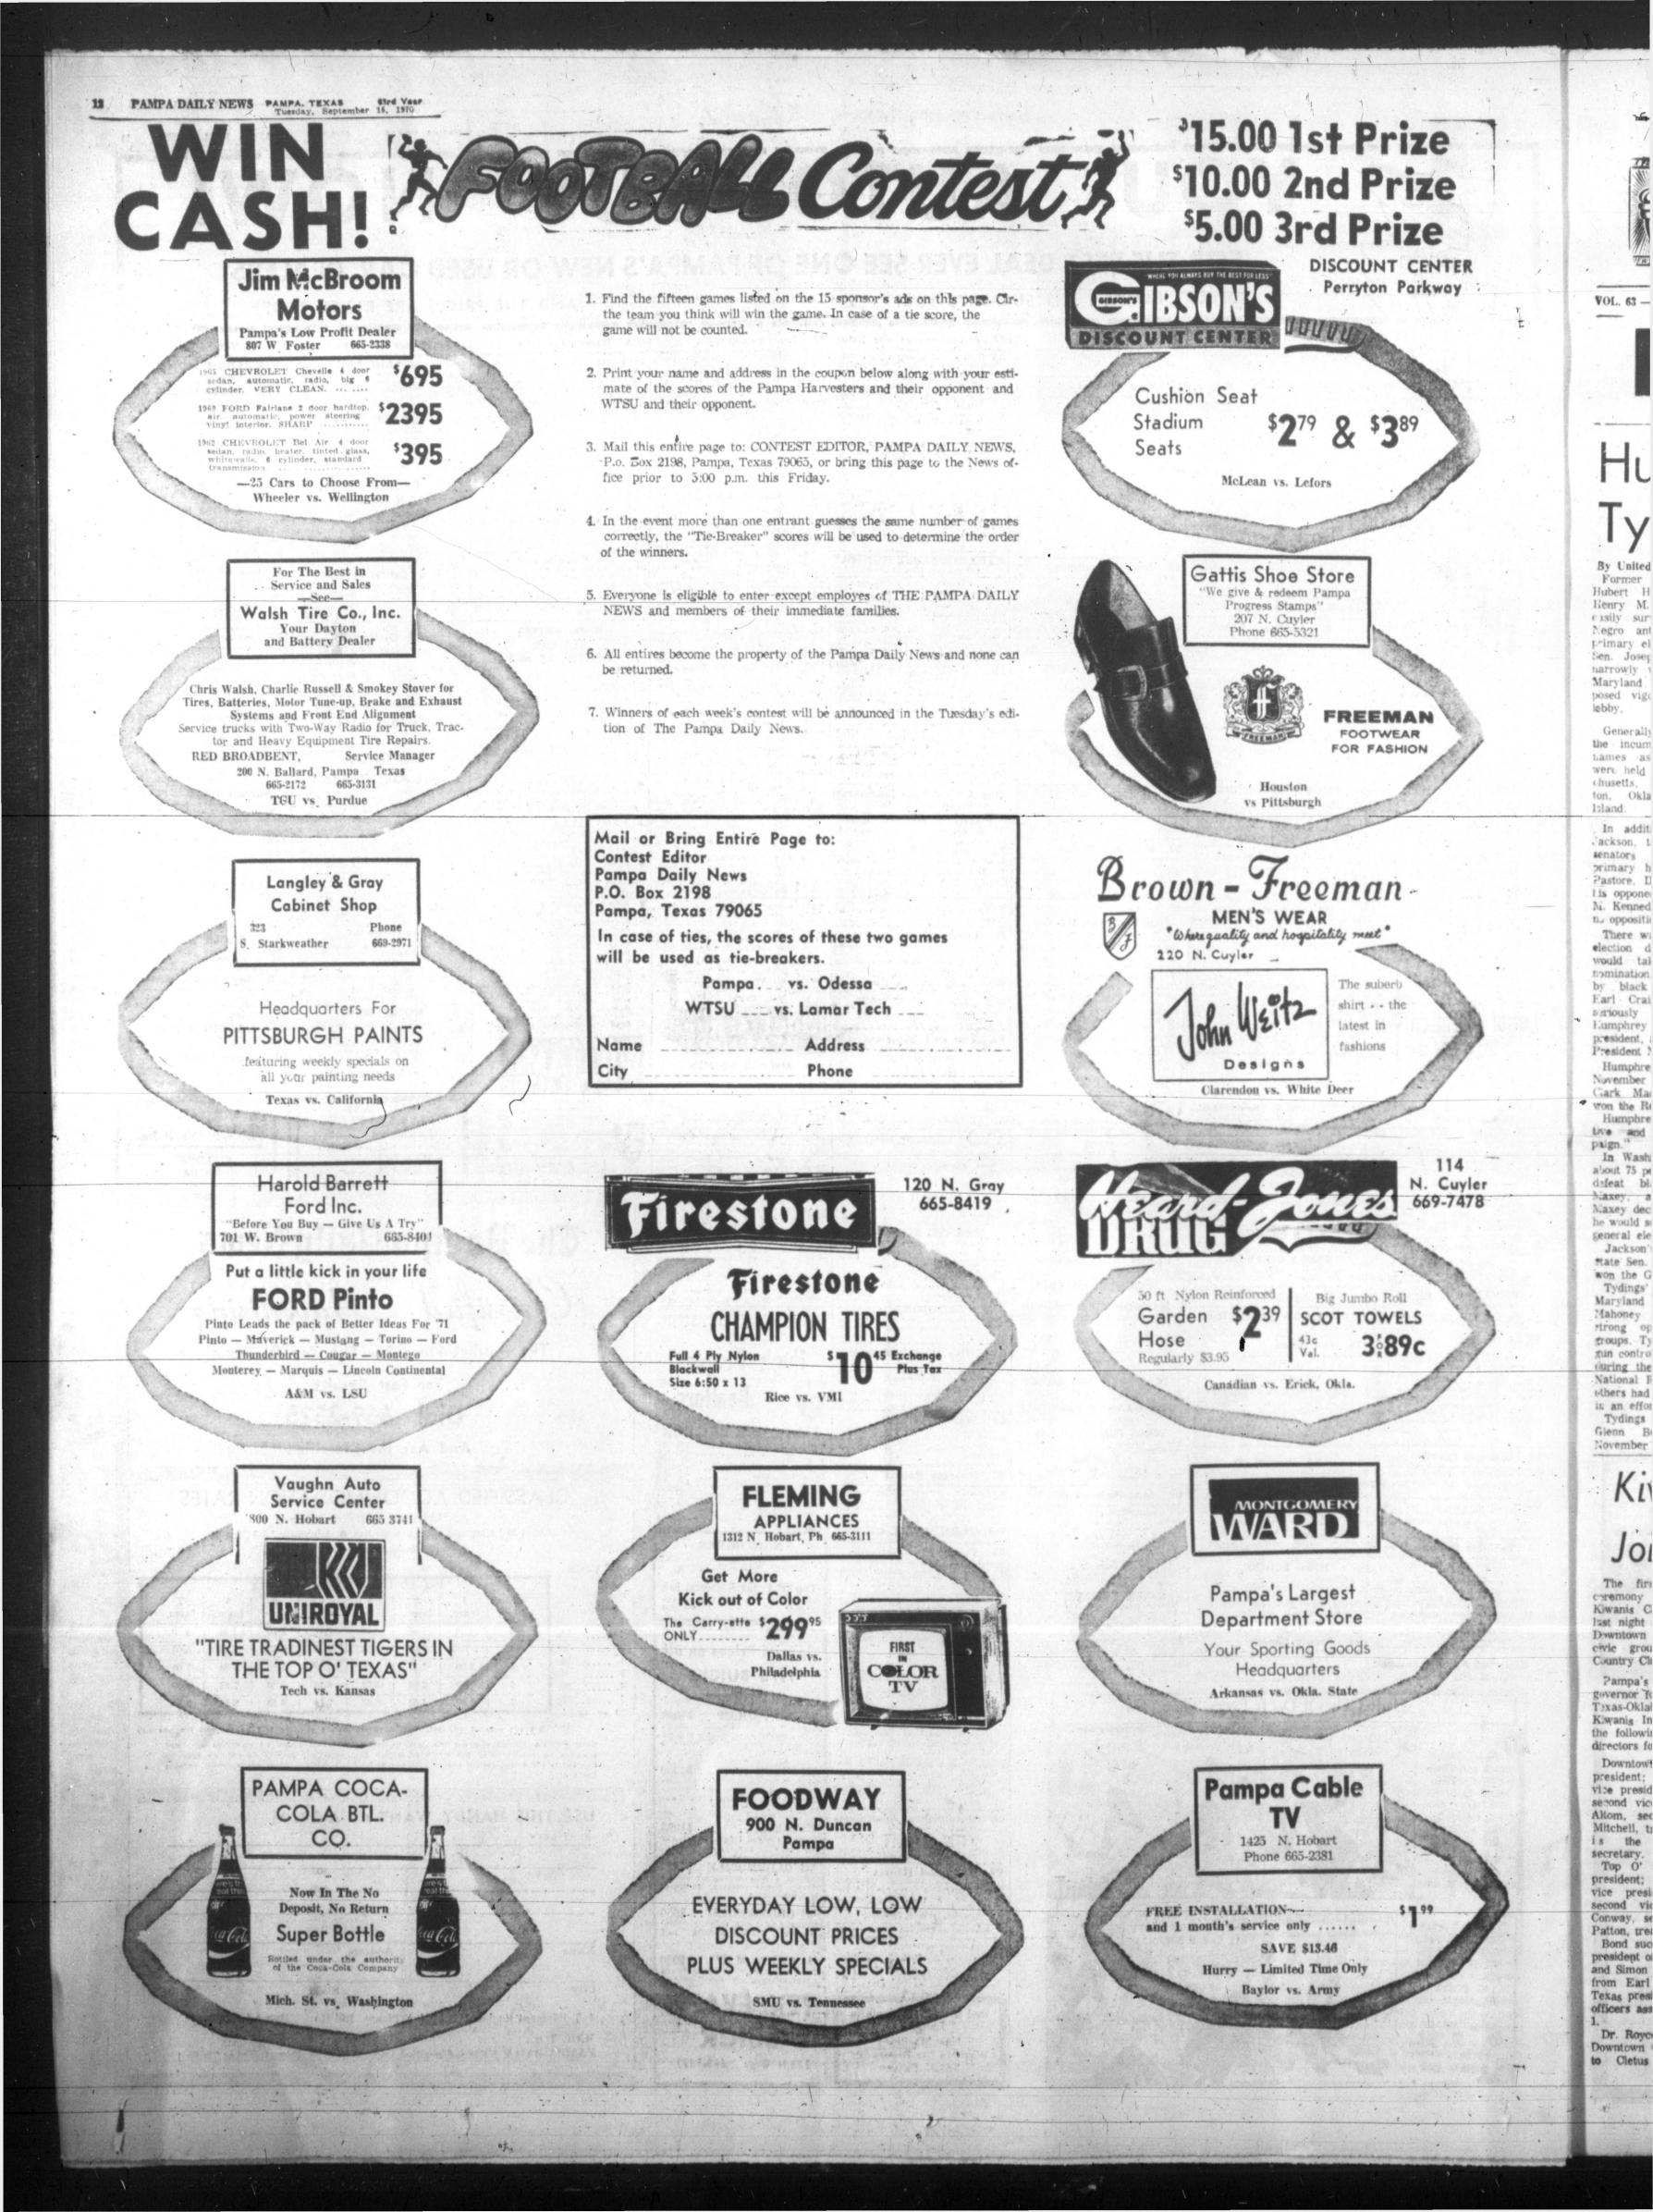

## Pampa High School Junior Wins First Week's Football Contest

Plane hijackings are not a recent development. Federal Aviation Administration air piracy records go back 40 years, almost to the beginning of commercial aviation. But the current increase is alarmingly steep. With the four Mideast seizures, the 1970 total reached 43. In addition to the United States, 31 countries-including Egypt, the Soviet Union and Cuba-have had planes seized over the years.

"Come aboard right away!"

Rushing onto the pla

Steven Weatherly, 16. a junior games out of the fifteen. at Pampa High School, is the C.A. Darnell, Rty 1 Box 85, by a midnight strike of 343, and iaid off 300 employes. winner in the first week of the Pampa was second place United Auto Wirkers in 16 Nobody really wanted a supplier steel, rubber and glass is now in progress. a seat eight rows back, seats, and Denisco standing Pampa News' football-guessing winner. H.F. McDonald 1811 states and Canada. strike. We tried hard, but the industries. contest. Weatherly, son of Mr. and Mrs. Leon Weatherly, 2708 Mrs. and Pampa would Mrs. and Pampa would Digres began laxing off workers added negotiations may resume midnight but contracts expired at the mitteewoman. Mrs. Leon Weatherly, 2708 Darnell said Pampa would place. Mrs. Leon Weatherly, 2708 Chestnut, was awarded third First effects were almost demands are just too many and both Chrysler and Ford Monday Delegation chairman Harold O'Neill, 24, of Chico, Calif. "I

back by the Trojans 42-21. picked the winners in some game.

picked the winners in some surprise games such as Dumas over Palo Duro and Stanford over Arkansas over Arkansas.

Second and third place had the Pampa News office before listless, final negotiating session upturn that is now developing "blackout" that to be decided by the tie-breaker the Pampa News office before listless, final negotiating session upturn that is now developing "blackout" that rious bargaining. score of the Pampa Harvester 5 p.m. Friday. The contest page appears

Mrs. Leon Weatherly, 2708 Darnell said Pampa would Rosewood, had a score win 21-14. McDonald guessed biers began laying off workers, added negotiations may resume midnight, buth continued opera-tions. Checkoff of union dues. of fourteen out of fifteen he mis- Pampa 14-7. The actual score Woodcock said GM gave the solved issues of money, early however, ceased. The strike did receive an award at Convention street clothes with a gun. He shoots only blanks. sed the Alabama vs. Southern was Pampa 24-Hereford 22. Woodcock said GM gave the union "no other choice" but to retirement and cost-of-living not include 26 GM plants in the Hall today for registering 128.7 was walking fast, almost Some flights were routed California tilt. He sided with the Thomas Reed and Larry strike after 60 days of allowances. Crimson Tide which was turned Newman also tied with only two negotiations failed to produce a In Washington, D.C., Harold which make parts for other "Operation Everybody" project "I saw him fire. I saw the and other cars sped to and back by the Troignes 42.21 misses, but both picked new three-year contract. Con- C. Passer, assistant commerce automakers.

Young Weatherly correctly Hereford to win the tie-breaker tracts at Ford and Chrysler secretary for economic affairs, Both sides were far apart on "This was an effort to get have missed and there would be history of air piracy that a my seat. I thought he might It was the second time in the

ver Arkansas. Second and third place had get your selections in to Second and third place had the traditional news office had not in my view. jeopardize the 'blackout'' that indicates se-County was first.'' County was first.'' County was first.'' County delegates on hand for remain in their seats, that The other hijacker casualty the convention proceedings in- Several other occupants in International Airport near clude, in addition to Comer and the cabin rushed bac's after the Washington when a hijacker Mrs. Osborne. Ott Shewmaker, shot and seized the hijacker. who demanded \$100 million in Paul Crossman, Shirley San- The hijacker apparent board- ransom was wounded slightly in