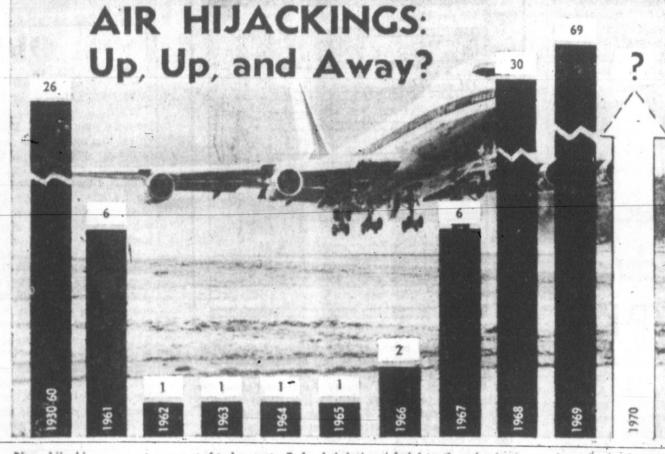

## Pampa High School Junior Wins First Week's Football Contest

Plane hijackings are not a recent development. Federal Aviation Administration air piracy records go back 40 years, almost to the beginning of commercial aviation. But the current increase is alarmingly steep. With the four Mideast seizures, the 1970 total reached 43. In addition to the United States, 31 countries-including Egypt, the Soviet Union and Cuba-have had planes seized over the years.