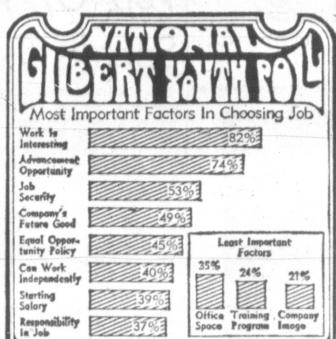

WASHINGTON (UPI)- GOP air commerce is civilized

Gilbert 1,000 s country. The st rank crit "not im per cent interestin while on starting | ''I'v challenge I want caliber." Emory Students the stro teresting while th demonstr (77 per c Opport ranked s job hunti Nearly responde opportun (76 per concern per cent) The thi choosing - was only 53 p

# Youth Wants Interesting Work Cold Weather Prod

.Distributed by NEA cent of those whose family American college students are income was \$7,000 or less per far more "concerned about year saying security was a finding interesting work than significant factor while only 51 about their starting salary in per cent of those with \$7,000 choosing a job, according to a or higher incomes said it was Gilbert Youth Poll survey of important. 1,000 students across the Future prospects of one's

C

C

employer were listed as imcountry .-The students were asked to portant by 49 per cent of the rank criteria as "important" or students, and equal employment "not important." Eighty-two opportunities ranked fifth at 45 per cent of the students ranked per cent.

interesting work as important, Women were more concerned while only 39 per cent listed with equal employment (53 per starting pay as important. cent to 39 per cent).

'I've been constantly "I expect the same opchallenged in the classroom, so portunity, salary and respon-I want work of the same sibilities as any guy in my caliber." said one student at class,'' one Northwestern Emory University in Atlanta. University coed said.

Students in the South showed Finding a job which provides the strongest support for in-teresting work (89 per cent), dependently was rated imwhile those in the Northeast portant by 40 per cent of the demonstrated the least support (77 per cent). students and job responsibility (87 per cent). High School Football Opportunity for advancement factor by 37 per cent. ranked second in importance in-

The type of office space one's job hunting. Nearly three-quarters of the employer has (35 per cent). respondents said advancement training programs (24 per cent) PHARR, Tex. (UPI)-Funeral ament in the 330-yard inermestudents. per cent).

choosing a job - job security Youth Poll are based on a named to both the all district Williams described him as "an vary in their need for in-- was rated as important by random sampling of American last season, died Friday of injur- outstanding young man and the sulation. Walls most exposed to - was rated as important by random sampling of American last season det Floary of infant on rainslicked He was the team's finest punt- protection. Inside walls need who became stuck in a garbage "high priest" who walked away gasoline station two miles south polled. Family income was an entire U.S. college population. one-car accident on rainslicked He was the team's finest punt- protection. Inside walls need chute of an apartment house.