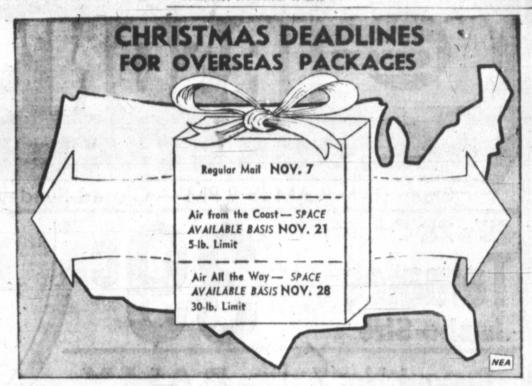

PAMPA DAILY NEWS

In order to encourage early mailing of Christmas packages overseas, the Post Office has set an increase in parcel post rates for Nov. 14. Deadlines for surface, surface-air and

Classified Ads Get Results