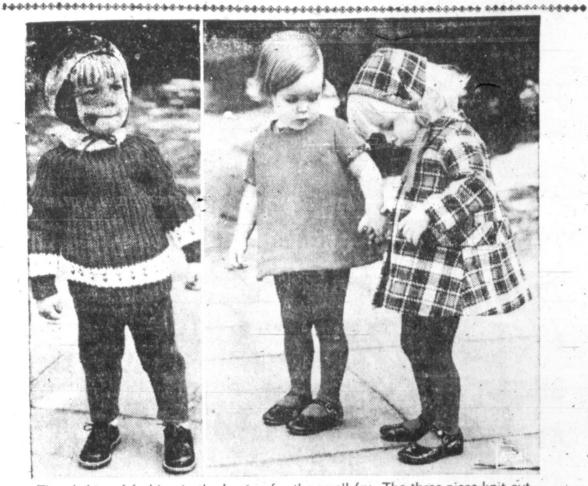

There's lots of fashion in the hopper for the small fry. The three-piece knit out-fit for the little boy (left) is topped by an ear-lap hat. It's a Nannekins design. Coat, dress and hat ensemble (right) has A-line bonded dress in bright red and bonded wool-like plaid coat. Neck and sleeve binding on dress match the coat and hat. This is by Nannette.