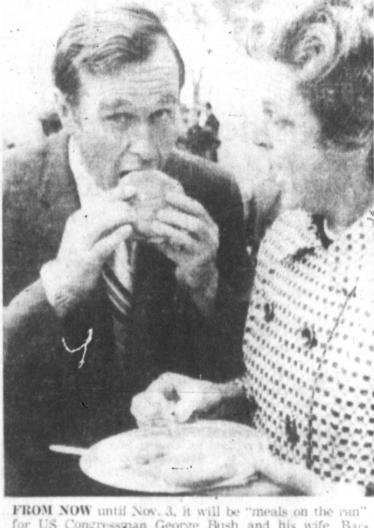

for US Congressman George Bush and his wife, Barbara, pictured here grabbing a bit of hamburger before a talk in Hobart Street Park Monday night. (Staff Photo

#### AT 'BURGER SUPPER

# Bush Tells Why He

By DORIS E. WILSON

News' Staff Writer Park, Republican congressman at University of Kansas, Bush Rivers' comment on the base, George Bush of Houston ex-, said he believed "a lot of the which the government only has plained to a crowd of several unrest could be alleviated if said it believes the Soviets may