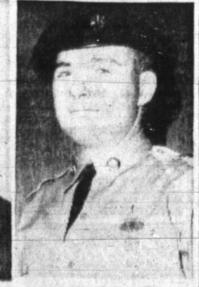

# In County Jail

of Phnom Penh, and Senmonoroin, BORGER, Tex. (UPI) - A Greer, 35. Smith and his broth-men pumped lear gas through and a curfew was imposed at President Nixon and Vice that Viet Cong forces had the Mekong Sunday, cutting 50 miles east of Kratie, both Vietnam war veteran with four er appeared at Borger -ice a dormitory at the University of Kentucky in President Spiro T. Agnew. penetrated to within 28 miles of communications between fell to North Vietnamese and purple hearts turned himself in headquarters and handed over of Wisconsin in Madison Wed-Lexington after the second day Viet Cong attackers Wednes- to police Wednesday for the a 22 caliber revolver. Nine car- nesday to flush out demonstrations by 1,000 been thrown back and that provinces of Cambodia. Today day. Kratie is the capital of shooting death of a bearded tridges had been fired from the tors. Police used tear gas students.

SAIGON (UPI)-South Viet-Greer was killed he and Smith nam said today it was pulling had visited Greer's estranged 6,000 of its troops from wife. Darla, who filed for di-Cambodia because their mis-vorce March 19. The sheriff's University of Texas militants way at 258 colleges Wednesday. killed 12 Vietnamese and to do with the shooting. wounded 21 in Hue, the nation's Smith waived preliminary supplies Wednesday.