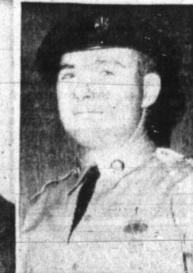

# In County Jail

of Phnom Penh, and Senmonoroin, BORGER, Tex. (UPI) - A Greer, 35. Smith and his broth-men pumped lear gas through and a curfew was imposed at President Nixon and Vice that Viet Cong forces had the Mekong Sunday, cutting 50 miles east of Kratie, both Vietnam war veteran with four er appeared at Borger -ice a dormitory at the University of Kentucky in President Spiro T. Agnew. penetrated to within 28 miles of communications between fell to North Vietnamese and purple hearts turned himself in headquarters and handed over of Wisconsin in Madison Wed-Lexington after the second day Viet Cong attackers Wednes- to police Wednesday for the a 22 caliber revolver. Nine car- nesday to flush out demonstrations by 1,000 been thrown back and that provinces of Cambodia. Today day. Kratie is the capital of shooting death of a bearded tridges had been fired from the tors. Police used tear gas students.

SAIGON (UPI)-South Viet-Greer was killed he and Smith nam said today it was pulling had visited Greer's estranged 6,000 of its troops from wife. Darla, who filed for di-Cambodia because their mis-vorce March 19. The sheriff's University of Texas militants way at 258 colleges Wednesday. killed 12 Vietnamese and to do with the shooting. wounded 21 in Hue, the nation's Smith waived preliminary supplies Wednesday.