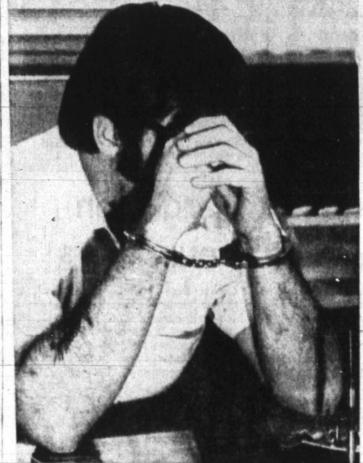

Terrorists exploded a pair of

operation with more expected wounding nine, occurred 19 miles west-southwest of Hue. It

TRUMAN SMITH, 24-year-old Borgan charged with murder with malice, is pictured here as he was brought before a magistrate on the charge. Smith is in Hutchinson County jail in lieu of a \$25,000 bond set by Jus-

tice of the Peace Sam Watson. (Photo Courtesy of the Borger News Herald)

WAR HERO HELD

# In County Jail

of Phnom Penh, and Senmonoroin, BORGER, Tex. (UPI) - A Greer, 35. Smith and his broth-men pumped lear gas through and a curfew was imposed at President Nixon and Vice that Viet Cong forces had the Mekong Sunday, cutting 50 miles east of Kratie, both Vietnam war veteran with four er appeared at Borger -ice a dormitory at the University of Kentucky in President Spiro T. Agnew. penetrated to within 28 miles of communications between fell to North Vietnamese and purple hearts turned himself in headquarters and handed over of Wisconsin in Madison Wed-Lexington after the second day Viet Cong attackers Wednes- to police Wednesday for the a 22 caliber revolver. Nine car- nesday to flush out demonstrations by 1,000 been thrown back and that provinces of Cambodia. Today day. Kratie is the capital of shooting death of a bearded tridges had been fired from the tors. Police used tear gas students.

> ed with "marder with malice" with seven bullet holes, lying on 2,000 students. Twenty persons the school closed "until further in the killing of Allen Dell a Hutchinson County Airport were arrested.

TRUMAN SMITH . . . held for murder