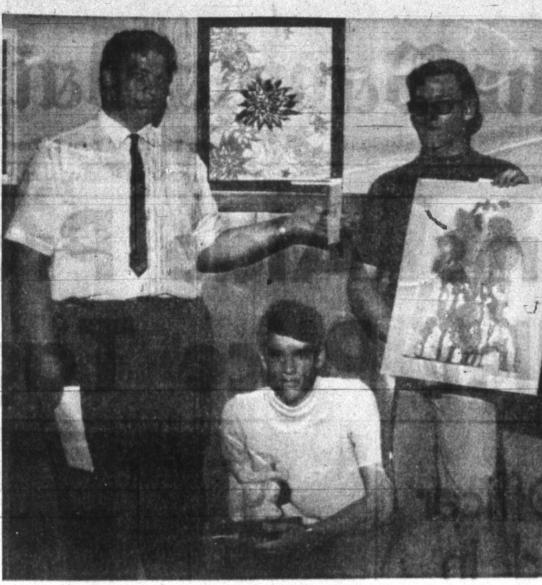

Service Calls

**DENNY ROAN TV** 

Phone 665-1964

"WORDS INTO ART" winners announced Sunday are, from left, John Hair, 921 Barnard, third prize; Jimmy Weyandt, 21 01 Lynn, second prize; and Robert Gage, 1119 E. Kingsmill, first prize. All are sen iors at Pampa High School. (Staff Photo)

# Word Artists Capture Awards

seniors won cash awards Arts Association. Sunday in the school sponsored

Three Pampa High School presented by the Pampa Fine are like some places; strange July

was Robert Gage, 119 E. Kingsmill. Gage's entry was an The exhibit combined art with ink drawing of odd shaped and

### Jackie Back In Country

BOSTON · (UPI)-Jacqueline Kennedy Onassis flew into Poston Sunday night on the first leg of a journey that will keep her in this country until

Mrs. Onassis, who flew into Winner of the \$25 first prize Winning \$15 for second prize comment on reports she was Boston from Rome, would not was Jimmy Weyandt, 2101 attempting to dissuade her Lynn. Weyandt's entry was a stepdaughter, Christiana, 18, to discuss legal angles of the famous or original quotations odd colored people. The sculpture of a man with his from calling off her engage-