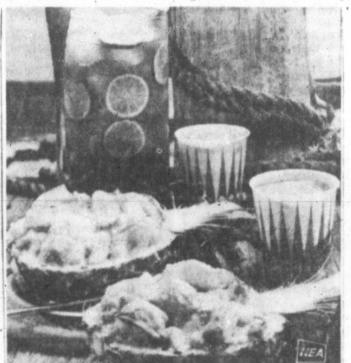

# Plan Dockside Or Backyard Luau For Different Summertime Party

prepare with the wide variety 1 package (14 ozs.) of frozen Oriental foods available. Those who want to do it in the classic Hawaiian style may bake a whole pig in 1/2 cup light molasses

This takes hours, so why not use today's shortcuts for a fun Place pork chops on rack in evening. Decorate with bamboo baking pan and bake at 325 mats, fruits and flowers and degrees one hour. Prepare

frozen sweet and sour pork in cooking pouch

Shrimp-lobster supreme heads dockside luau menu. add Island music and outdoor sweet and sour pork and empty

with pork chops, baked or Serve over baked pork chops. grilled, and tooped with a sauce

made form froma sweet and sour pork, molasses and sherry. Serve a shrimp-lobster supreme 1 quart water in fresh pineapp'e boats . Here, too, the basic ingredients . 1 stalk celery, sliced are from prepared frozen items. 1 bay leaf For a beverage serve a Kona

punch of canned fruit punch Add rum if preferred. SWEET AND PUNGENT

PORK CHOPS

1 cooking apple, peeled

2 tablespoons flour 1 cup heavy cream 1 teaspoon curry powder 2 tablespoons sherry.....

½ teaspoon salt 3 ripe pineapples or 3 cups canned pineapple chunks

crumbled....

and diced

1/2 cup chutney 1-3 cup chopped macadamia nuts 6 slices bacon, fried crisp and

Put water, onion, celery and bay leaf in a saucepan and simmer 15 minutes. Bring to a boil and add lobster tails, Cover and boil tails until they turn package directions. Meanwhile, grapes come rushing now to our cut foliage off pineapples. leaving about two inches of leaves attached to fruit. Split desserts. pineapples in half from crown to base. Scoop out, leaving a shell 1-inch thick. Cut the scooped-out meat into chunks and reserve. Melt butter in a saucepan. And the apple and cook until mushy. Elend in flour. Stir in cream and cook while stirring, until mixture thickens. Stir in lobster chunks, curry powder, salt, shrimp into a saucepan. Add molasses The classic pork dish starts and sherry. Bring to a boil chow mein and about three cups of reserved pineapple chunks. Cook over low heat for 15 minutes in saucepan. Spoon into

SHELMP-LOBSTER

SUPREME

1 small onion, sliced

1 package (9 oz.) frozen

South African rock

lobster tails

1 package (15 oz.) frozen

in cooking pouch

shrimp chow mein

Kimbell's No. 21/2 Can

Lb. Can

DETERGENT Giant Box

Contadina **Tomato Sauce** 8 ounce can

Assorted Drinks

LIPTON'S NSTANT

Salad Dressing