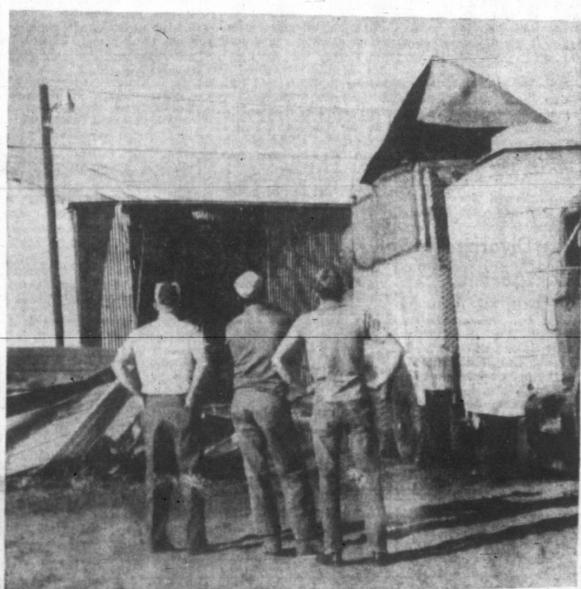

# Agnew Renews Pledge Of Troops Returning

IT COULD HAVE BEEN WORSE! - Workman of a local truck and implement firm on Price Road survey the damage to a truck mounting a large piece of oil field equipment and the shop building it was hastily torn from this morning when fire broke out in the unit some time after workmen had ceased welding on the vehicle belonging to a customer. No estimate of damage was possible at this time to fire department officials and the owner of the local firm.

# Damages Heavy To Building, the family refrigerator. The mother and father signed investigators in milk, orange Oil Truck In Price Road Fire

News Staff Writer

several days on the unit in the the damages to either the truck the entire end due to the stress "Our basic position stands