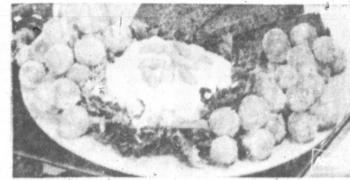

# Add Grape Salad To Special Bread

Grape salad, pumpkin peanut bread.

From the warm valleys of cheese with grape bunches and serving, garnish liberally with red. Remove lobster meat from shell and cut into chunks. Heat California with their lush fingers of Pumpkin Peanut slightly shrimp chow mein, following vineyards, beautiful table Bread. markets. So enjoy them in PUMPKIN PEANUT BREAD

clusters, in salads and in 1-3 cup vegetable shorten-GRAPE SALAD 1 cup firmly packed dark brown sugar with

2 eggs

1 cup canned pumpkin

2 cups all-purpose flour

½ teaspoon baking soda

1 teaspoon ground cin-

1/2 teaspoon ground nut-

" cup coarsely choped

peanuts.....

1/4 teaspoon ground allspice

namon

meg

2 teaspoons baking powder

PUMPKIN PEANUT BREAD 1 package (8 ozs.) cream cheese

4 cup frozen concentrated undiluted pineapple juice 1/2 cup sour cream

Bite-sized greens 24 small bunches green seedless grapes

1 egg white, slightly

beaten

Granulated sugar. Mash cream cheese until soft. pineapple shells. Sprinkle with Gradually beat in pineapple Cream shortening and nuts and crumbled bacon. Serve juice and sour cream. Arrange gradually beat in sugar. Stir in a small bed of salad greens on eggs and pumpkin. Stir in individual salad plates. Top remaining ingredients. Pour with some of the cheese mix-linto a well greased 9x5x3-inch ture. Chill. Dip bunches of loaf pan. Bake in a preheated grapes into egg white and coat moderate oven (350 degrees) for grapes lightly. Roll bunches in 55 minutes to 1 hour or until