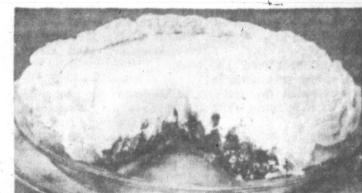

# Jood Page | Chill Blueberry Cream Pie

PAMPA, TEXAS, 63rd Year PAMPA DAILY NEWS 7 To Delight Dinner Guests

Whatever its history, Publick 5 tablespoons all-purpose House Blueberry Cream Pie is winner. At the famous white Sturbridge, Mass. Inn, Dick Stone has been baker for 15 years. From the Stone family in Maine he was given the general idea for the pie and then he and Tom Fay, the

Publick House supervisor,

together worked out this

luscious recipe. For three years it has been delighting guests. Fay gave us a few reminders: please note only one-quarter of the berries are cooked, and these just barely. The other three-quarters of the berries are used raw. For crust, use your favorite prebaked pie shells. Just before sweetened whipped cream.

PUBLICK HOUSE BLUEBERRY CREAM PIE Pick over and wash 1 quart blueberries; drain. Make a smooth paste of the following ingredients:

14 cup cold water

Pinch of salt (Bring to a boil): 1 cup blueberries

1 cup sugar

paste and stir until it thickens. Remove from stove and cool When cool, add the remaining 3 cups of raw blueberries and put into 10-inch baked pie shell. Refrigerate. When cold, garnish with sweetened whipped cream.

A winner-blueberry cream pie.

Had your ad been here i would have been read. You are reading this one!

Bottled Under the Authority Coca-Cola Bottling Co by Pampa Coca-Cola Bottling Co.