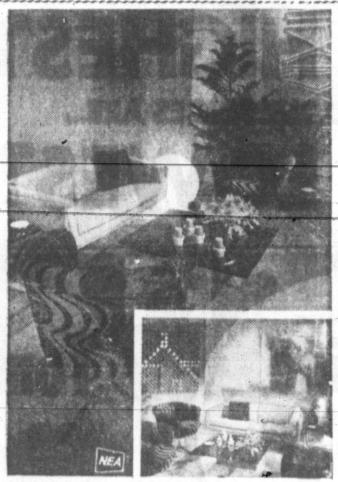

down pretty hard, you

And a word about breakfast.

And eggnog will give you a

PAMPA DAILY NEWS PAMPA, TEXAS 63rd Year

Mass-produced homes and apartments offer a challenge to anyone to break the monotony. This is done with use of light, light reflective surfaces and a new technique of reversible, floor-to-ceiling screens. The method designed by Jack Lenor Larsen is called "Interchange." Larsen starts with a base of nylon/ polyester Source carpet for the entire floor and running up the baseboards to produce a reflective, flattering light for a room. He then creates four sets of hinged, two-panel screens designed to mirror carpet color and texture. One side is silvery vinyl (inset): the other side repeats the color in a gold-and whiteprinted fabric. The object is to blur visual boundaries of the room and create a new setting visually. The screens are light and 11/2-inches thick for easy maneuvering to change a room by the hour if desired. Larsen also used reversible vertical blinds—one laminated in a chain mail fabric design with white reverse for one wall. Furniture for the changeable room is small in scale for use against the wall or in a center room grouping. It's an ideal solution for couples with. loads of imagination and a trim budget.