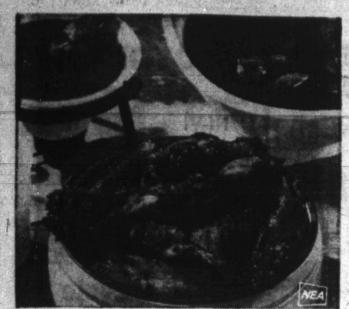

## Try Meat Loaf In Special Sauce

A well-seasoned meat loaf served with a lively sauce makes welcome eating at any

> MEAT LOAF VEGETABLE SAUCE 2 pounds ground

chuck 1 cup soft bread crumbs 1/4 cup finely chopped

2 eggs, beaten 1-3 cup water or canned chicken broth

1 envelope Swiss garden vegetable soup mix 1 (plus one-third) cups

water 1 tablespoon flour ½ cup water.....

Arrange orange slices on a remainder into meat mixture. for still another generation.

bed of greens. Pile cranberry Shape into loaf in metal baking The key is the marinade Arrange orange slices on a

Sparkling cranberry salads brighten meals.

TOU GET TOP QUALITY AT THE LOWEST PRICE HERE!

Pot roast proves versatile, economical dish.

root (optional)

rump pot roast

1 lemon, thinly sliced ...

½ teaspoon salt

1/4 cup corn oil

starch

A good pot roast recipe makes even an indifferent cook a star in the kitchen. Such a meat dish 1's teaspoon pepper Lightly mix together ground years ago grew out of the need 3- to 4-lb. boned beef, bread crumbs, onion to use economical cuts of beef eggs, and one-third cup water and yet come up with a piece or stock. Reserve 2 tablespoons of meat tender and tasty. Pot 11/2 cups water soup mix, then lightly mix roast continues to fill the bill 2 tablespoons corn-