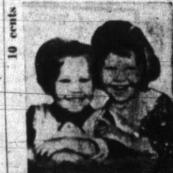

Abandoned Icebox GARLAND, Tex. (UPI)- A woman discovered the bodies Wednesday of three small girls

erator behind a vacant house. er, 7, Wanda Faye Cooper, 5, and Audrey Eileen Cooper, 4 Their mother reported them MADRID (UPI)—The U.S. missing Sunday. Mrs. Betty Reception For Embassy has distributed pos- Jean Cooper told officers the ters in a campaign to make the children might have been taken Senate Condidate increasing American hippie to Oklahoma by their father; colony in Spain aware of the No major search was initiated