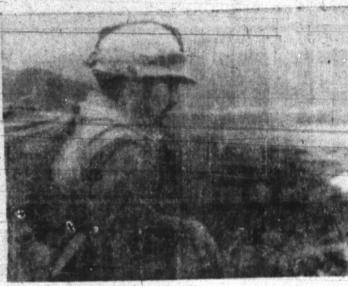

BILLY OVERCAST take a rest and looks back over the miles of mountains and rice paddies his unit has just come through near Da Nang in Vietnam. He is senior corpsman for 1 Co., 3rd Bn., 26th Marines, 1st Marine Division and has recently been assigned to First Medical Hospital. He is the son of Mr. and Mrs. Harold D. Callan, 1540 Hamilton and a 1965 graduate of Wheeler, High School. He entered the service in 1966, after attending Sounthwestern State University, Weatherford, Okla, for one year.