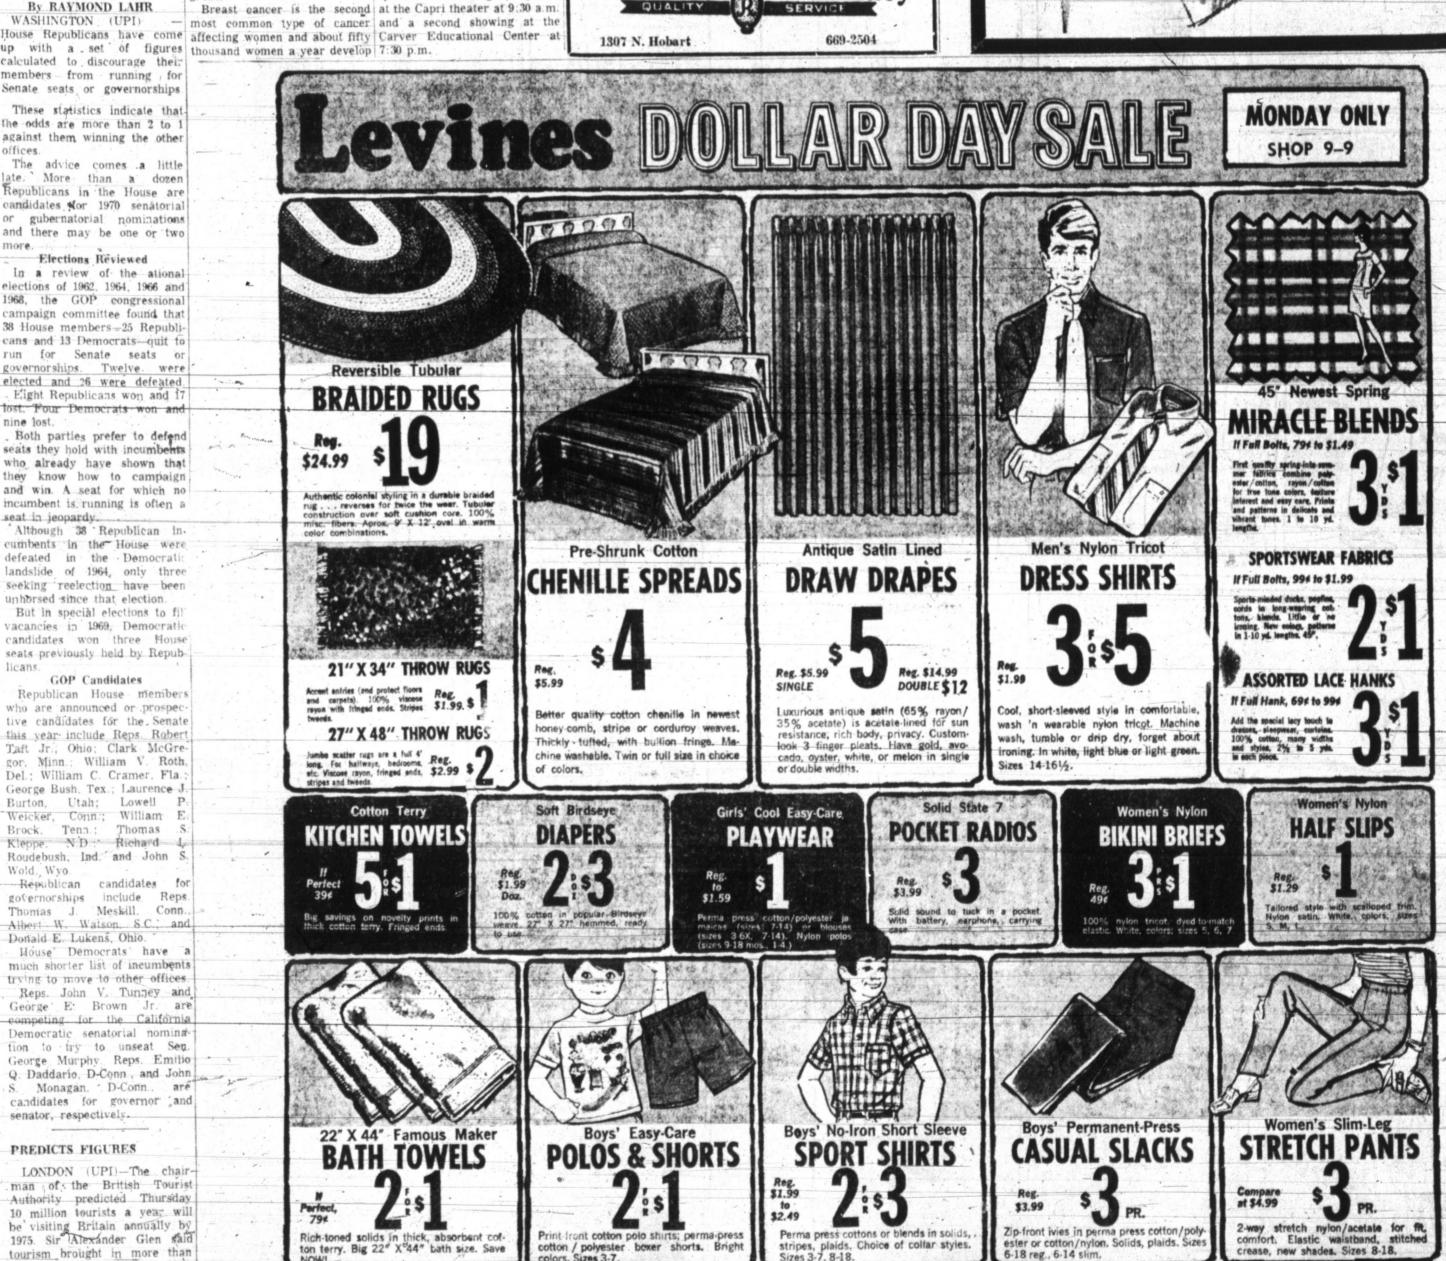

### Monday Only

# DELLAR DAYS

SEW WITH WASHABLE POLYESTER DOUBLE KNITS ... WRINKLES POP OUT!

Regularly 5.99

"CHARGE IT" AT WARDS

- · Completely resistant to creases
- · So easy to wash—just toss in washer Trouble-free drying—hang or tumble
- Make new additions to your wardrobe. Sew dresses, skirts in alluring patterns and

colors with this fashion-perfect fabric you don't even have to line, 60" wide.

NYLON TRICOT SLEEP STYLES ... PRETTY TRIMS!

Choose shorty pajamas, waltz gowns, minis! Soft pastels, dark tones. In misses' S, M, L

Little Girls' Sophisticated Strap Shoes

Polished Styles, Gold-Brown . Reg. \$7.99 For Ages

MEN'S REGULARLY 5.00 BAN-LON\* KNIT SHIRTS-YOU SAVE 1.56

New high crewneck style! Textralized nylon stays neat! Top colors. Sizes: S-M-L-XL

# **Ladies Sportswear Department**

- Long Acetate Tunic Tops Lastest Styles Reg. \$7-\$9
- All Cardigan Sweaters Sizes 33-44 Reg. \$6-\$14

Ladies Fashion Dept. Large Group Spring Dresses Sizes 7 thru 241/2, Reg. to \$25

# **Ladies Lingerie** Department

 Nylon Sleepshirts With Panties Reg. \$7

Bra Slips Comfortable Well Tailored Reg. \$6.50

 Close Out On Body Stockings For The New Look

Reg. \$1.50

77c

# Ladies Accessory **Department**

 Folding Slippers Vinyl, Rubber Sole Ladies Sizes Only, Reg. \$1.29

Sandals - Slippers Wide Assortment Both Ladies and Children Sizes 79 Cup Reg. \$1.19 to \$2

 Ladies Handbags Vinyl and some Leather Assorted Sizes Reg. \$5-\$7 Now

"CHARGE IT" WITH WARDS CONVENIENT CHARG-ALL PLAN-ENJOY FAST, SIMPLE SHOPPING

AMV BeLYNNE VOYLES, 21-month-eld daughter of Mr. and Mrs. L. B. Voyles, 1112 Sandlewood,

"My mommy won't let me say bad words."