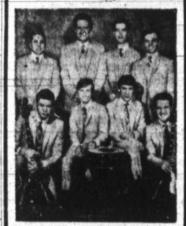

(See EGGERS, Page 2)

BOB CARMICHAEL

JAYCEES SINGLED out three Pampans for honor because of outstanding performances in their career fields. Becognized at the banquet Saturday night were an educator, a lawman, and a layman from the left, St. Matthew Episcopal layman Charles J. Cook, 1816 Grape: City patrolman Stan Brown, 1024 S. Nelson; Pampa High School pyschies teacher, Cranz Nie hols, 2124 Hamilton. (Staff Photo)