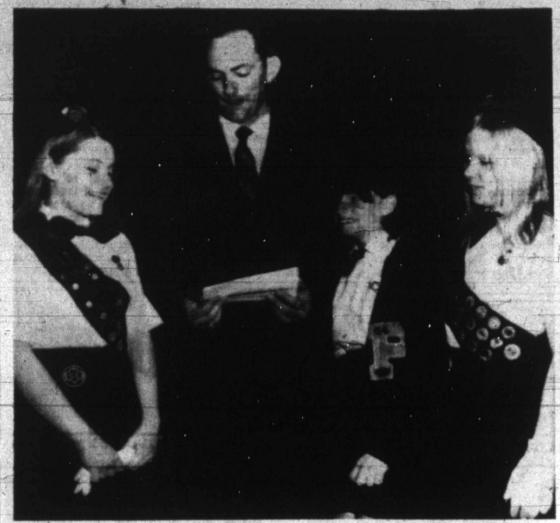

(See EGGERS, Page 2)

BOB CARMICHAEL

JAYCEES SINGLED out three Pampans for honor because of outstanding performances in their career fields. Becognized at the banquet Saturday night were an educator, a lawman, and a layman from the left, St. Matthew Episcopal layman Charles J. Cook, 1816 Grape: City patrolman Stan Brown, 1024 S. Nelson; Pampa High School pyschies teacher, Cranz Nie hols, 2124 Hamilton. (Staff Photo)