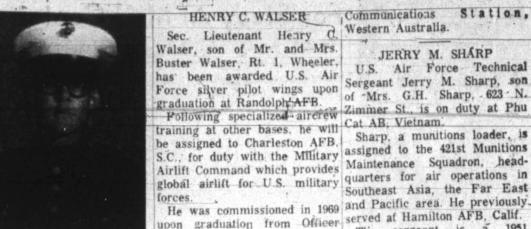

from corporal to sergeant. His new address is Sgt: James C.

MEATS:

HENRY C. WALSER , Communications Station, Sec. Lieutenant Heary C. Western Australia.

JERRY M. SHARP U.S. Air Force Technical has been awarded U.S. Air Force Technical Sergeant Jerry M. Sharp, son of Mrs. G.H. Sharp, 623 N. Zimmer St. is on duty at Phu Cat AB. Vietnam.

S.C., for duty with the Military assigned to the 421st Munitions Maintenance Squadron, headglobal airlift for U.S. military Southeast Asia, the Far East He was commissioned in 1969 and Pacific area. He previously upon graduation from Officer served at Hamilton AFB, Calif. Training School at Lackland Air The sergeant is a 1951 graduate of Horace Mann High A 1994 graduate of Kelton School. His wife, Sharon, is the