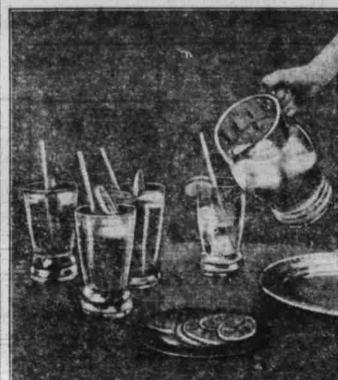

# O. C. D.'s Have SUMMER SWALLOWS | Jane Rogers

During the hot weather, children ques a should be given every opand adults, too-require an in-portunity to enjoy them. Mies True will entertain the club creased amount of liquid, and Lime and Lemon Ade

it is next session at her home at fruit drinks are so much more in. To two quarts of charged water, of E. Park street. , viting than plain water. They add the juice of ten lemons and possess the added advantage of four limes. Stir in one pound of being food as well as beverage, the sugar and dissolve thoroughly. Add sugar supplying energy and the lee to chill. In each glors put a mices, the invaluable vitamins slice of lemon and several ice When derens of fruit drinks are cubes. Fill glasses with ly to prepare, the family and beverage and serve.