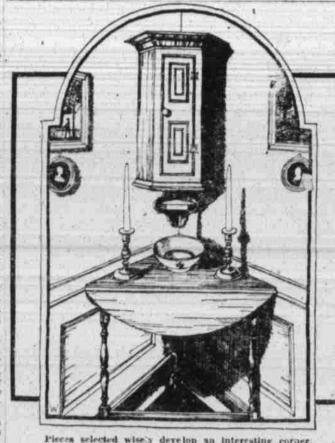

# Right Furniture Solves Corner Problem

Public Records

Filed in Special District Court

By MARGERY TAYLOR Interior Decoration Editor McCall's Magazine, Written for The Daily Herald.

What to do with the corner of a room has always been a vexing problem for the decorator. question must hever be an

sy gred by putting a soft or chest of drawers diagonally across the corner, for that isn't the real ansper-and such treatment can actually spoil a room filled with beau-tive pieces, well arranged.

pive the impression of hight to a scricthing when all there is benind it is a vacant space. Because everybody wees the li-

tery room, its corners usually furentire one may always feater to with old-time helps as a high-backed wing chair-just as a grandfath-er clock can usually be depended aften to guard a hall corner Put for shose who seek the moseffective solution, it is found in fur-biliare of exactly the right size and

shope for every kind of corner in every kind of room. That is one reason for the growar popularity of corner cupbonids. In the dining room, raturally, they sevent appropriate china or powter while in the more informal living rooms they display the owner's terre in pottery and other ornamen-

The corner cupboard may be a plece of furniture in various woods

a matter of taste.

It is open or with doors is

The house at Mainbocher is not Carpenter; and the Rev. S. B.

A. L. Shive, W. M. Peterson, Ben