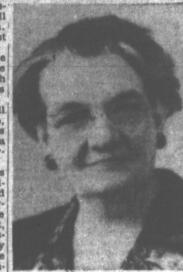

### Pampa District Of WSCS Will Hold Spring Meeting Tuesday In Phillips

The Women's Society of Christian Service, Pampa district, will hold its spring meeting at 10 a.m. Tuesday in the First Methodist

Societies of the churches of the particular included in the district with Mrs. W. D. Fisher of Canadian as

be Miss Lyda Gerhart of Orlando, Pla., who is serving the Women's Division of Christian Service as a speaker for local, district, conference and jurisdiction meetings.

Miss Gerhart was born in Bucks
County, Pa., and received her edation in that state. She entered issionary service through the avue of secretarial work at the eaconess Home and Settement, diadelphia, Pa. She later transrred to the West Side Community