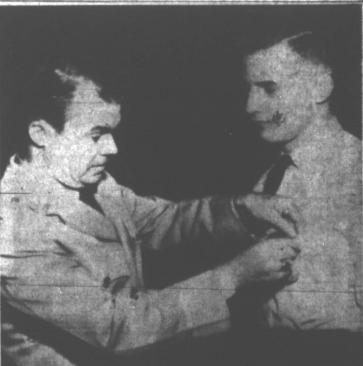

# Fair Enough...

Mystery Of Arthur Goldsmith Is About To Break Wide Open

By WESTBROOK PEGLER inary, who said he had known

is Adams Henson, S. O., N. J., took a bad beating

which issued charters to taxicab ed them, between Henson and one union racketeers in the City of "Sandy" in New York, who was

son, were revoked a few days ago is as much as you can handle after a delay of about two years for today. since the expose.

Henson is an old campus Com-munist who also worked as a gumshoe investigator in Washington during the war, mainly for a thing called Union for Democratic Ac-tion. His brand of Communism was the Trotsky line. His leaders were Jay Lovestone and frying Brown, stooges of Daye Dubinsky, of the Garment Works' Union, who also have connections with the sinister Central Intelligence Agency of the Washington government.

Apologists for Lovestone and Brown insist that they have ceased to be Bolsheviki with a declared purpose of destroying the American government by bloody revolution, but none of these defenders has put forth a single word of and keeps going right along. For proof of apostacy in more than two years of controversy. some weeks now I have been of corned because the older plants.

Nevertheless, President Eisenhower has publicly endorsed Brown's clandestine interference in the affairs of more or less friendly nations in Europe and the Orient, financed by our mon-

mysterious testimonial book gotten up by Congressmen Hugh Scott, of Philadelphia, and Clifford P. Case, of New Jersey, and Sherman Adams, assistant to the Pres-You probably are at least as good