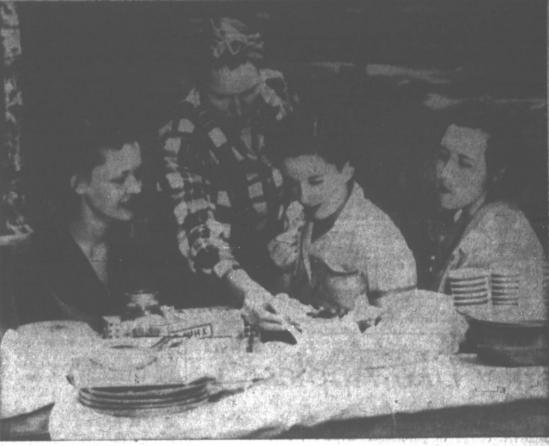

# Viet Minh To 'Deal For French Wounded

SWEARING-IN - County Clerk Charlie Thut (far left) shortly after 16 a.m. today swore in the Gray County Commissioners Court as the county's board of equalization, From left to right are oners Arlie Carpenter (Pct. 1) and W. E. (Bill) Jarvis (Pct. 2), County Judge J. B. Maguire Jr. and Commissioners Paul Bowers (Pct. 3) and O. L. Tibbets (Pct. 4). By law, the court must be sworn in as the board of equalization during the May session. Maguire said the court would get to work Tuesday morning on the analysis of 1954 values. Only other thing accomplished by the court late this morning was the paying of the monthly bills. Others on hand were County Treasurer Ola Gregory, County Auditor Ray Wilson, Consultant Engineer Wayland Merriman and Assessing Assistant Bob Knott, (News Photo)