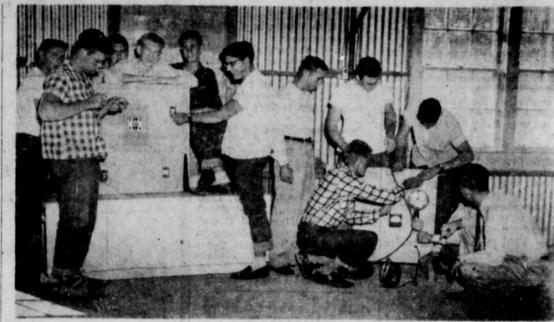

highway patrol car, however.

Just thought we would let you know.

See you Thursday.

DODGE HAS DONE IT Wait And See McGRAW MOTOR CO.

OLDEN AG CLUB-Members of the Olden Vocational Agriculture class are pictured studying a Texas Electric test board in their new Ag Shop at Olden. The boys were being taught proper wire size, voltage and installation. Pictured from left to right are Carroll Nelson, Jimmy Colburn, Jim Clay Grubbs, Jimmy Everett, Donald Lawrence, Kenneth Reese, Don Hart, Texas Electric representative, Dale Norton, Phil Hilliard, James Elliott, Rex Martin and Gilbert Copeland, instructor. (Photo by Shultz).