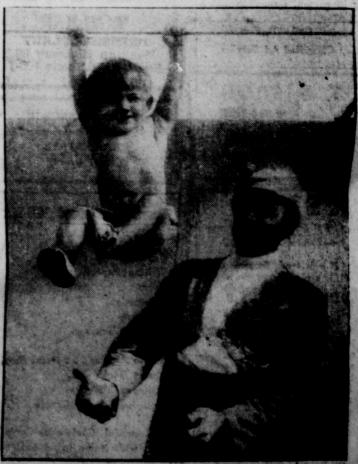

1876 in Carthage, Texas, and had The Hornets swing into action been a resident of Ranger since tonight against two strong teams 1940. She and her husband own-(Continued On Page Two)

GRIP ON TRADITION—Showing that he's got the on a tradition as a sixth-generation circus performe old Rickie Atterbury, perhaps the world's younges wire performer. Bob Atterbury keeps a watchful eing son, who seems quite at home on the tightwing pier in Atlantic City, N. J.