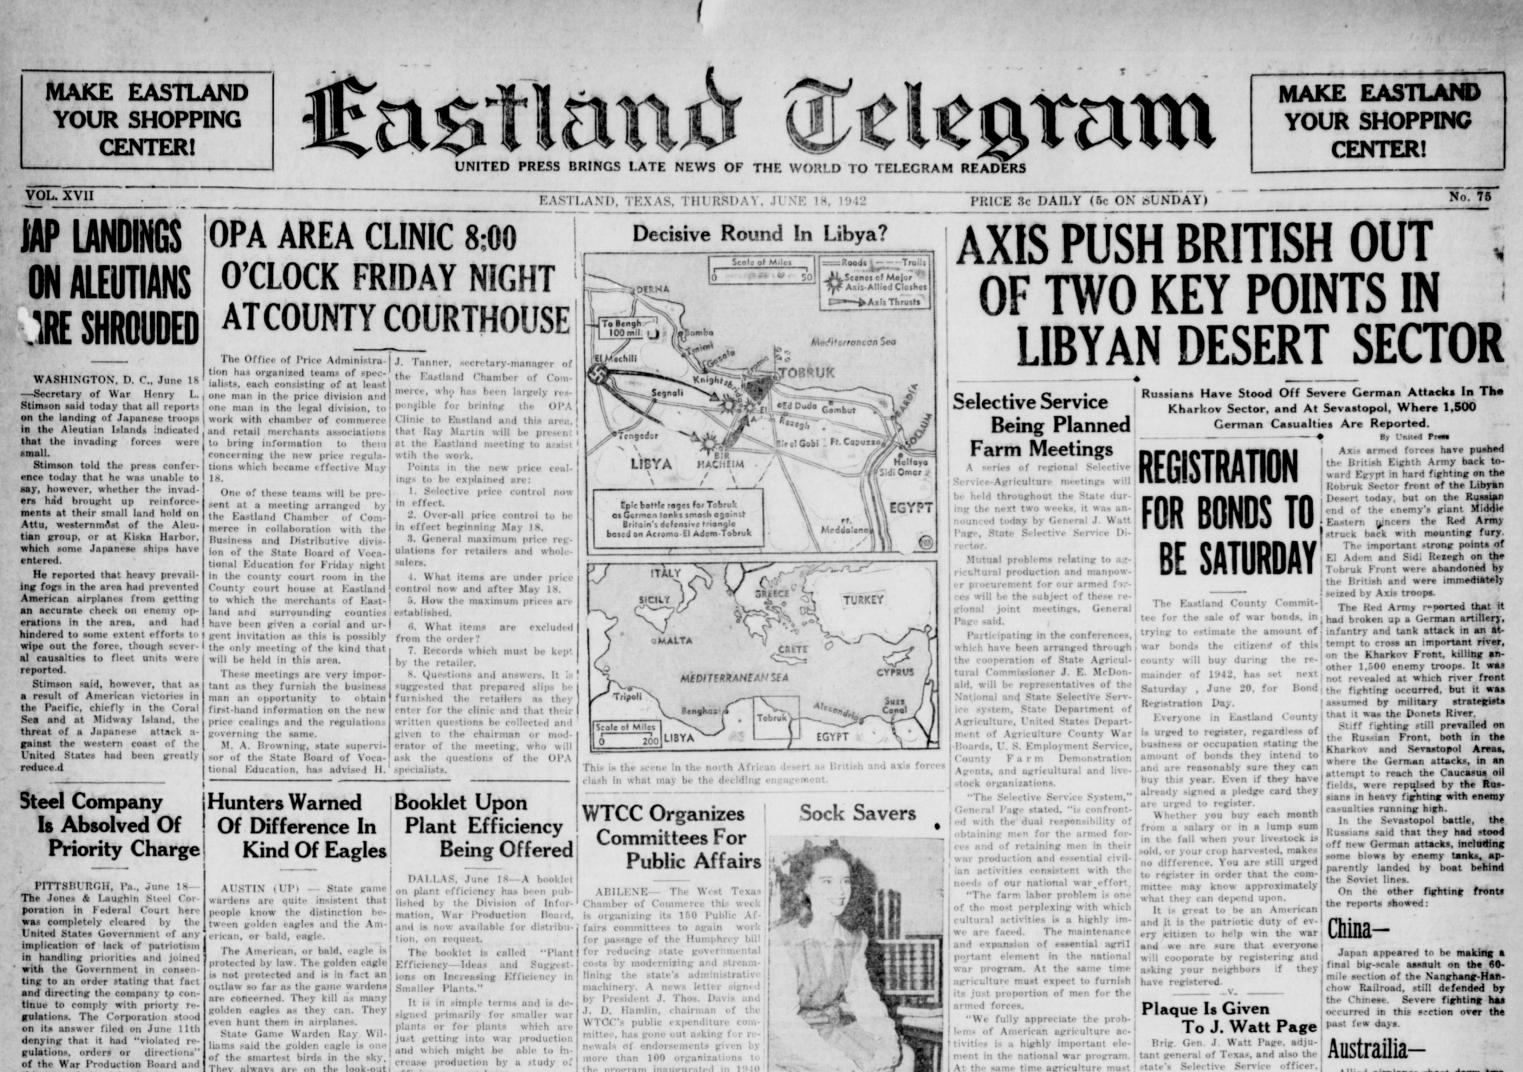

### **Back From Bataan**

With the horrors of the final days of Bataan and Corregidor behind her, Lt. Juanita Redmond, U. S. Army nurse, is in San Franciscoshopping.

golden eagle. The fierce-looking golden eagle Huge Meteor Seen is not the only predator. The or-In The Northwest dinary house cat is looked upon by Executive Secretary Will J. Tucker of the Game Department as the worst predator on birds. ities concluded today that a large "The tame little pussy cat slum- meteor fell last night between bering on the doorstep in the sun here and Abilene-but they couldlooks innocent enough," Tucker n't find it.