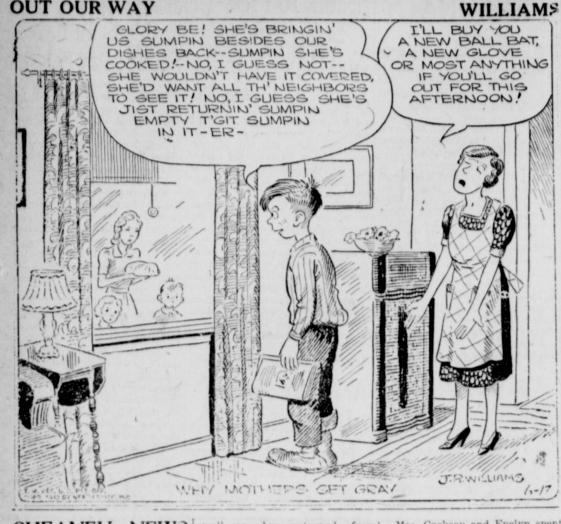

### **Back From Bataan**

With the horrors of the final days of Bataan and Corregidor behind her, Lt. Juanita Redmond, U. S. Army nurse, is in San Franciscoshopping.

golden eagle. The fierce-looking golden eagle Huge Meteor Seen is not the only predator. The or-In The Northwest dinary house cat is looked upon by Executive Secretary Will J. Tucker of the Game Department as the worst predator on birds. ities concluded today that a large "The tame little pussy cat slum- meteor fell last night between bering on the doorstep in the sun here and Abilene-but they couldlooks innocent enough," Tucker n't find it.

said. "But let a cardinal, a wren, Dozens of reports came in of a cedar waxwing, a male redwing dazzling streak of fire across the blackbird, a mourning dove, quail, sky in the Buffalo Lakes region

or any other bird get within reach southeast of Lubbock. of its claws and there's one less bird."

Tame cats are bad enough, Tuc- day that they had seen what ker thinks. When they stray away from homes where they are fed, believed to be a meteor and some they live almost exclusively on thought might have been a signal birds