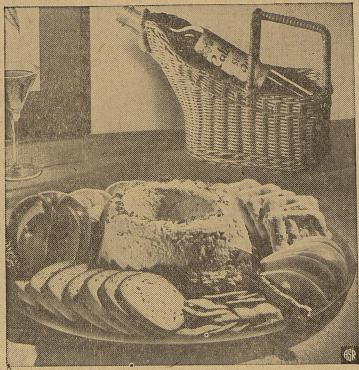

#### Wine Festival Time

In the wine producing countries of the world, this season of the year brings a wine festival—a time for community celebration. This year, many U. S. cities are having wine festivals of their own, so that more and more Americans may take part in these post-harvest celebrations. At home or abroad, fruit and cheese served with a glass of your favorite wine make distinctive refreshments

most any time of year.

Easy to prepare, this "Wine Cheese Spread" is a flavorsome blending of several cheeses, seasonings and California Port. Turned out of a ring mold and surrounded with colorful apple wedges and a variety of breads and crackers, it makes a snack tray that be-

speaks gracious hospitality. Keep this tangy cheese spread on hand. Try adding crisp chopped raw vegetables such as celery, carrots, green pepper or cauliflower to the savory cheese mixture for variety. For greatest enjoyment, pair it off with glass of California wine, Rosé or dry Sherry for an appetizer, or with a sweet Sherry for dessert or late-evening snack.

1 (8-ounce) package cream

Wine Cheese Spread 1/2 teaspoon Worcestershire

cheese
1/2 cup California Port wine
1/2 pound sharp American cheese

sauce
½ teaspoon salt
2 ounces Roquefort or blue cheese

Dash cavenne pepper Soften cream cheese, and gradually blend in Port wine. Grate American cheese and blend with remaining ingredients, mixing well. Pack into small ring mold (about 6-inches in diameter) and chill thoroughly. Dip mold in hot water, and invert over serving plate to remove from mold. Makes 1 (6-inch) ring.