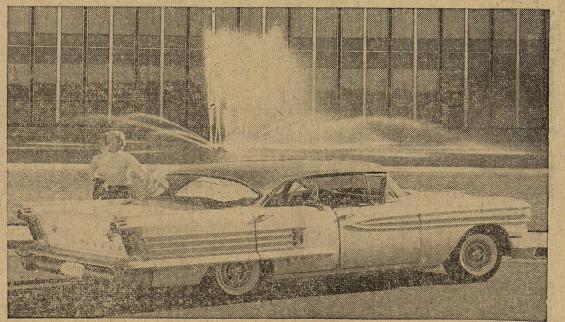

ON DISPLAY FRIDAY—Don Pierson Olds-Cadillac will put the new 1958 Oldsmobile on display here tomorrow. The new Olds offers a completely restyled body. The dis-Largest selection of new sedans, tinctive styling in this Super "88" Holiday sedan harmoniously employs horizontal hardtops, convertibles in this area. trim to emphasize its long, flowing lines and low silhouette. Dominant in Oldsmobile's 1958 styling are striking twin blades that sweep down the rear fender crown. The massive rear bumper has unique twin back-up lights at each extremity, with twin em- EASTLAND NATIONAL BANK blems and the Oldsmobile name on the rear deck.