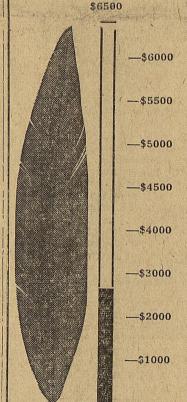

# UF Bank Book Looking Good

\$2800 in the bank, and many more volunteers were turning in their man, asked that all citizens be re- the Mavericks could well earn He was a retired farmer. noney to drive chairman David minded that if for any reason they

When the thermometer went up on the courthouse square yesterday afternoon it showed \$2500. An additional \$300 was turned in Fry said that volunteers have

lone an outstanding job in getting the drive off to a right start. "Our young volunteers believe in the United

The \$6500 quota will be divided like this: The Boy Scouts will receive \$1800; the Red Cross, \$1750; the Y.M.C.A., \$1500; the Salvation Army, \$900; and the United Defense Fund, \$350. Fry pointed out that this