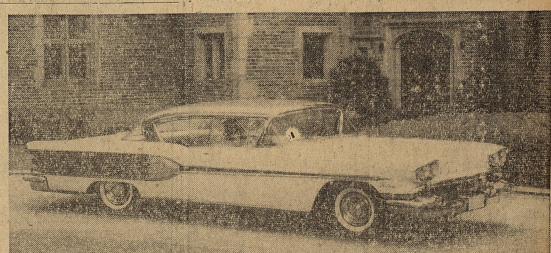

> For Each Customer EASTLAND NATIONAL BANK Member F.D.I.C.

High students failed to attend PONTIAC'S PRENNIAL FAVORITE is this big, luxurious and exquisitely styled Star Chief four-door Catalina designed to make the heart of every motorist beat faster. Pontiac's new 1958 line consists of sixteen all-new models in four series and will go on display all over the nation on Saturday, Nov. 9. Muirhead Motor Company in Eastland will show several of the new Pontiacs Saturday and invites everyone to see the new automobiles at their showroom.