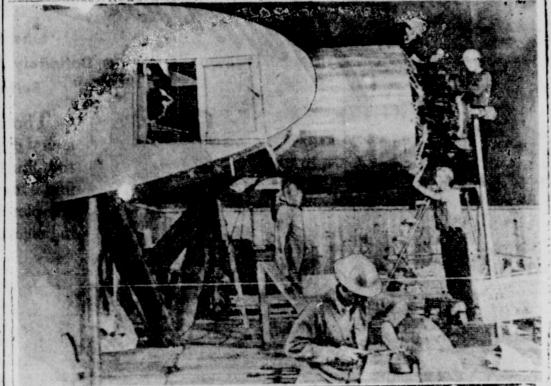

enterprise were urg-

with the group Wed-

astland Trades **Program Has** 

ently, according to H.

four years the proen conducted by the noon, "rain or shine."

built for the army by the Douglas Workmen are installing the motor on the nber being Aircraft Corp. The new B-39 bomber will be capable of a non-stop flight to Europe and back although it has a weight of seventy tons.