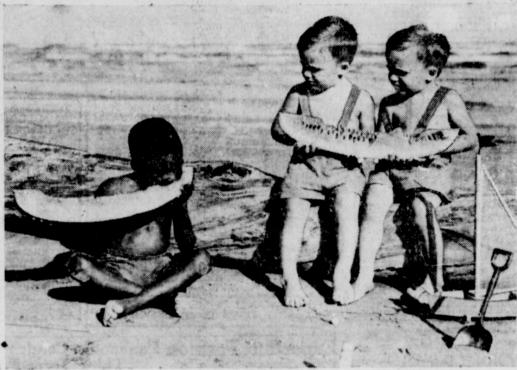

Summer Watermelon Study---In Black and White

As summer continues to be a hot subject, here's one way to beat the heat-with the eat method. Dor and Buck, the Chapoton twins of Galveston, Tex., both at work on the same slice of watermelon study technique of the little darky, who's making a cool, one-man job of it.