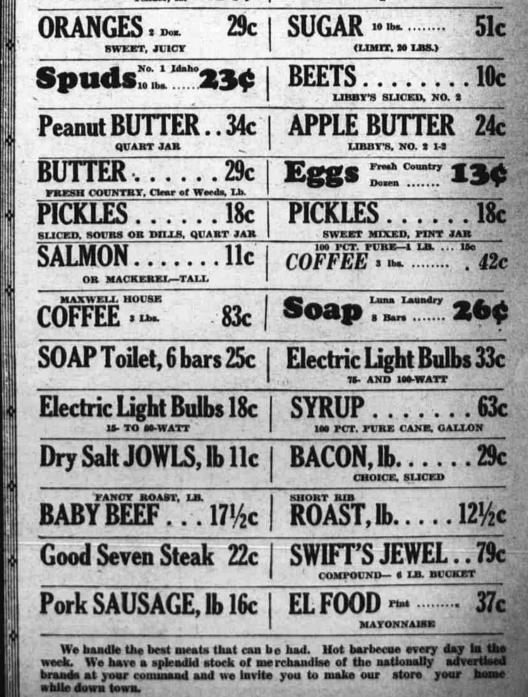

|
| Come early, while there is | plenty of parking space                                                                                                                                                                                                                                                                                                                                                                                                                                                                                                                                                                                                                                                                             | et          |
| J. I. Due<br>ROS MAIN GROU | and the second se | h<br>spring |





### FRIDAY, APRIL 17, 1931

THE BIG SPRING, TEXAS, DAILY HERALD

- ALGER SHAVED



PAGE EQUEL

HAVE

YOU

Taken advantage of

our special regroup-ing of 3 groups of

smart Dresses of

NOW-

\$7.50

\$12.95

0

\$17.50

FisherG.

T.F.W.C.

values

\$79.50.

as high

as



## Alpine, district first vice presented of Alpine, district first vice presented of Alpine, district first vice presented of which a basket of flowers from the Alpine Study Club of which they are members. Mrs. Van Sickle Well Shows No Change On Gauge When drilled Wednesday morn-ing to 4.250 feet in lime, Southern Crude Oil Purchasing Co.'s No. 2-A was sent also a large boquet of bluebonnets from the Bluebonnet Crude Oil Purchasing Co.'s No. 2-A Cowden, second producer in northclub of Alpine, which she helped

Mrs. Fis