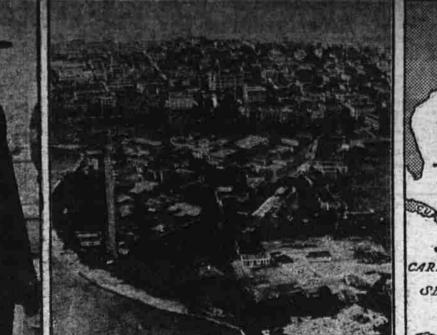

Met Its Supreme Test

TWENTY-FIVE YEARS AGO San Francisco was in flames. The fourth day of the fire revealed 28,188 ruined buildings, covering 520 city blocks.

Thousands were left homeless. Property destruction reached the enormous total of 350 million dollars.

This one fire swept away all underwriting profit earned by the Stock Fire Insurance companies since 1860 and 80 million dollars in addition.

## STOCK FIRE INSURANCE

companies paid more than 200 million dollars into the stricken city, and San Francisco stands today as a magnificent example of the restorative power of sound insurance and the courage and resourcefulness of its citizens.