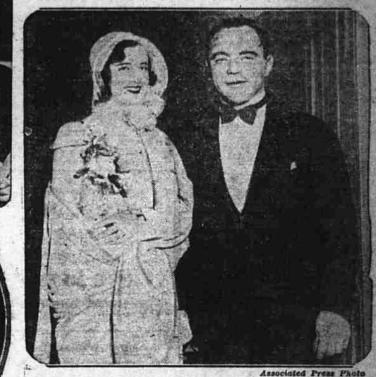

### FRIDAY, APRIL 17, 1931.

Mabel Boll Marries Naturalized Count PARIS, April 17. (UP) - Mabel Boll, known as "The Queen of Dia-monds," was married secretly here to Count Henri De Porceri, of Pol-and. The Count is a naturalized Amer-