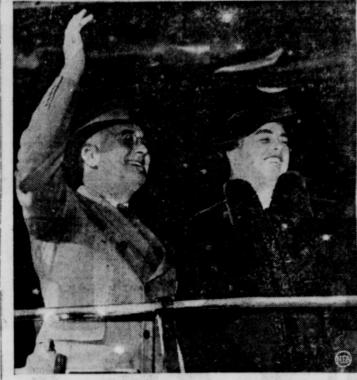

#### Roosevelts Gay on Coast Trip

dimmed by a long and disappointing Congressional session or the Black incident, the President, with Mrs. Roosevelt, sprinkled his west coast tour with platform appearances like this one. Apparently bent on getting the maximum relaxation out of the trip, both laughed and waved cheery greetings from the rear platform of the presidential special train.