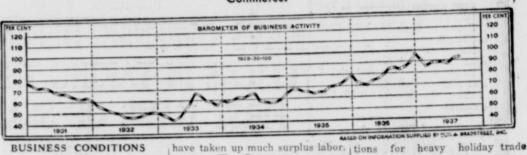

This map represents business conditions as of September 1, 1937, as shown in "Nation's Business", official publication of the United States Chamber of Commerce.

The Barometer.

Prospects of bumper crops, con-The Map. The Map maintains its cherful aspect, aided by activities in tinued activity in mine, metal and fecting trade with the Far East