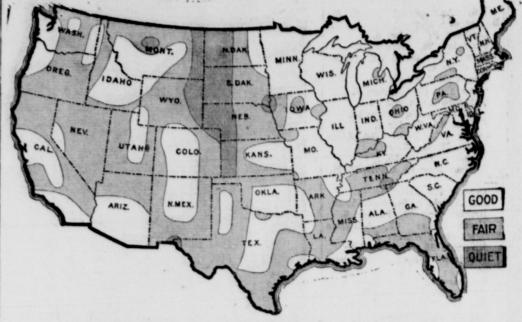

This map represents business conditions as of September 1, 1937, as shown in "Nation's Business", official publication of the United States Chamber of Commerce.

The Barometer.

Prospects of bumper crops, con-The Map. The Map maintains its cherful aspect, aided by activities in tinued activity in mine, metal and fecting trade with the Far East