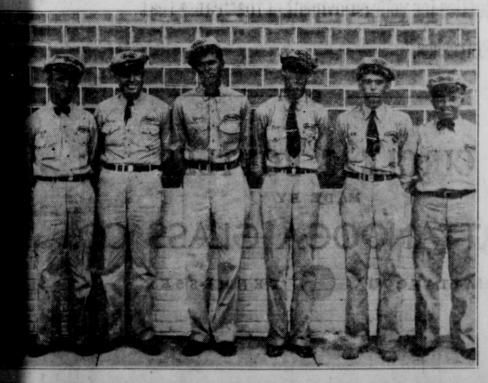

#### Production Personnel of Coca Cola

Responsibility of manufacturing your Coca Cola is the task of the men pictured above. Back row using a generator. They bottled a er, he soon built a plant in East- Charles Girdner, foreman; Vivian Johnson, Travis Manning, Joe Buckbee. In the front row are R. A. McDaniel, local manager, Leonard Buckee, Spud Holder, V. M. Murphy and Woodie Howell.

#### Sales Force of Bottling Company

men with approximately 1,000 sales outlets in their territory. Counties served from ant are Eastland. Stephens, Erath, Comanche and Callahan (one half). From left to van, sales manager, Pitt Walton, Gene Holbert, Spud Holder, Roy Lester, Woodie Howell and S. J. Lareau, all salesmen.