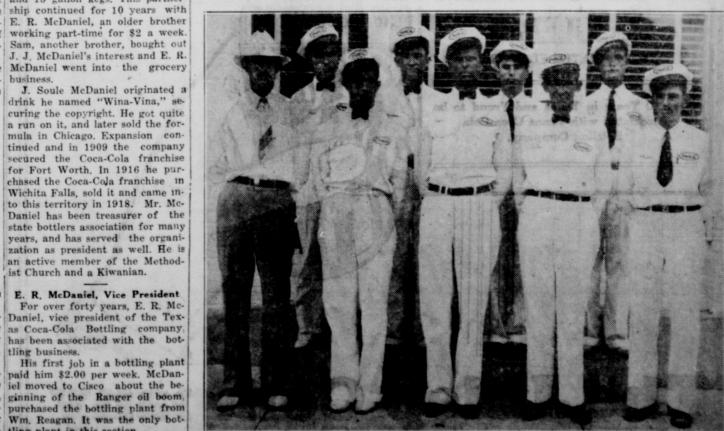

#### FOUR TEXAS COCA-COLA COMPANY OFFICIALS

J. S. McDaniel

E. R. McDaniel

S. M. Jay

they sold sweet cider in five, 10

years, and has served the organi-

E. R. McDaniel, Vice President

(Continued on page six)

ist Church and a Kiwanian.

W. E. Jarrett

Fort Worth Firm Is

Veterans in their work, above are four officials of the Texas Coca-Cola Bottling company, incorporated, bottlers of Coca-Cola and Longhorn drinks.

President J. Soule McDaniel has been associated in the bottling business 51 years. He is pictured on the left. fry at a temperature of 38 de- Others are as follows, left to right, E. R. McDaniel, vice-president; S. M. Jay, secretary-treasurer, and W. E. Jarrett,

Last year in commemoration of and 15 gallon kegs. This partnerhis fiftieth anniversary he was ship continued for 10 years with presented a plaque by his employes. It now hangs in the office of working part-time for \$2 a week. the Eastland plant opening form- Sam, another brother, bought out

Mr. McDaniel started in the bot- Daniel, vice president of the Textling business in 1886 at the age as Coca-Cola Bottling company, of 14 as an employe of Buckman's has been associated with the botbottling works, First and Main tling business.