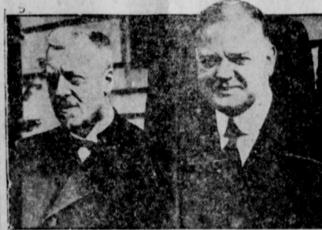

A Couple of Engineers

Two famed engineers are these, one the pilot of a great dirigible, the ton, will be the chief speaker. Some other a potential captain of the U. S. ship of state. When Dr. Hugo Eckener, builder of the Graf Zeppelin, visited Washington, he called on Herbert Hoover at republican campaign headquarters. They're shown together in the upper photo and, below, you see Dr. Eckener placing a wreath on the tomb of the Unknown Soldier in Arlinton National Cemetery.