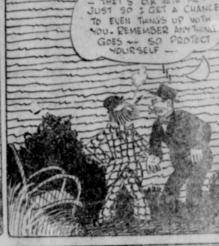

# At Night; Mother **Hears The Shots**

Believe Boy Meets Death for Mentioning Information About Bootlegger. Brief Conversation Before Slaying. Posse Seeks

HASKELL, Oct. 25 .- The sheriff's officers here today reported that a man known to have been associated with the bootlegging industry in this section, was being sought as the slayer of B. W. Hamilton and his son, Earl, at Rochester, last night.

Posses were searching the country between Rochester and Haskell for the man and his arrest was expected mo-Subject for Consideration At men, headed by deputy sheriffs, comprised the searching

BROWNWOOD, Oct. 25.—Under dred men led by J. S. Tanner, deputy sheriff of Haskell county, searched the countryside today for the slayer of B. W. Hamilton, a farmer, and his son, Earl, a student in high school. Father and son were shot through the heart on the front porch of their home about 10 o'clock last night. The family had been asleep when a man in front of the Hamilton home called loudly for Earl. Mrs. Hamilton was awakened by the shout and inquired concerning the identity of the man.

The stranger told her he was an acquaintance in the neighborhood and that he wished to talk CARNIVAL TO