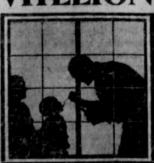

# At Night; Mother **Hears The Shots**

Believe Boy Meets Death for Mentioning Information About Bootlegger. Brief Conversation Before Slaying. Posse Seeks

HASKELL, Oct. 25 .- The sheriff's officers here today reported that a man known to have been associated with the bootlegging industry in this section, was being sought as the slayer of B. W. Hamilton and his son, Earl, at Rochester, last night.

Posses were searching the country between Rochester and Haskell for the man and his arrest was expected mo-Subject for Consideration At men, headed by deputy sheriffs, comprised the searching

BROWNWOOD, Oct. 25.—Under dred men led by J. S. Tanner, deputy sheriff of Haskell county, searched the countryside today for the slayer of B. W. Hamilton, a farmer, and his son, Earl, a student in high school. Father and son were shot through the heart on the front porch of their home about 10 o'clock last night. The family had been asleep when a man in front of the Hamilton home called loudly for Earl. Mrs. Hamilton was awakened by the shout and inquired concerning the identity of the man.

The stranger told her he was an acquaintance in the neighborhood and that he wished to talk CARNIVAL TO