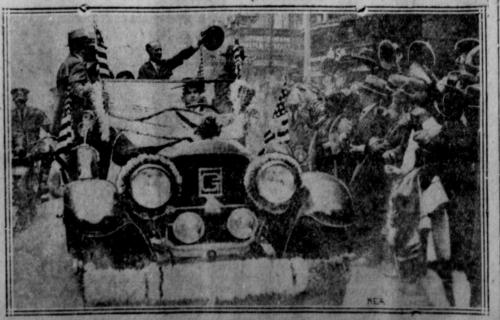

# St. Louis Sees the Well-Known Brown Derby

While thousands lined the sidewalks along which his baily decorated automobile passed, Democratic Presidential Candidate Al Smith waved the brown derby in the familiar salute. The salute is demonstrated above, Smith holding both derby and cigar in his left hand.