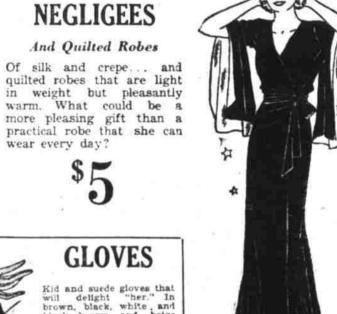

If You Have A

Charmingly New

**NEGLIGEES** 

And Quilted Robes

MOTHER, SISTER OR WIFE!

and leather in black, brown and combina-tions. Every wanted with smart metallic trims and oth-

\$1.00

\$2 95