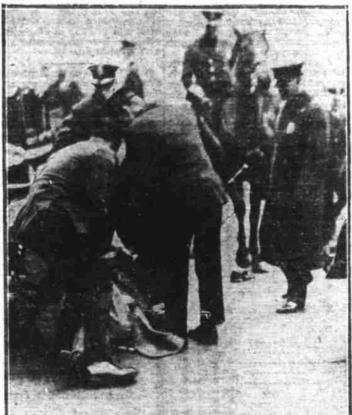

GARNER OPENS DEMOCRATIC-CONTROLLED HOUSE

This striking scene in the house of representatives shows John N. Garner of Texas (with upraised hand) behind the speaker's desk as the 72nd congress was opened. A democratic majority gave Garner the speakership by a vote of 218 to 207. It was the first time since the end of the World war that demo-