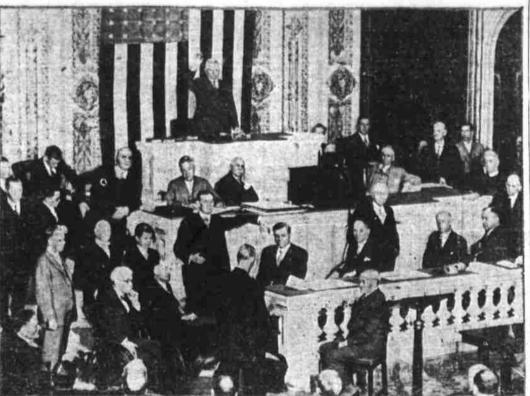

GARNER OPENS DEMOCRATIC-CONTROLLED HOUSE

This striking scene in the house of representatives shows John N. Garner of Texas (with upraised hand) behind the speaker's desk as the 72nd congress was opened. A democratic majority gave Garner the speakership by a vote of 218 to 207. It was the first time since the end of the World war that demo-