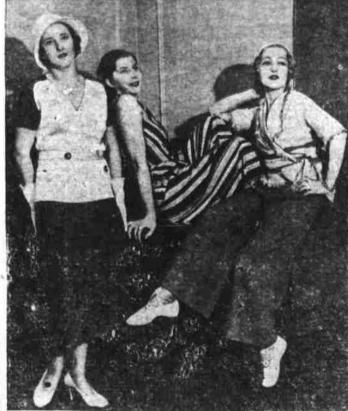

Lounging pajamas are offering
to 4 to 1. Bristow brushed Fred Mar
to 4 to 1. Bristow

COTTON OUTFITS CHIC FOR WINTER Angelo Bank

C:tton fabrics are gaining favor with fashion setters, and these

girls demonstrated some smart new winter resort outfits in an all-cot-ion style review at the American Farm Bureau federation convention in Chicago. Left to right: Marjorie Lavin in a sport outfit; Helen Dean in lounging pajamas and Joan Joyce in beach pajamas. Chinese Elm