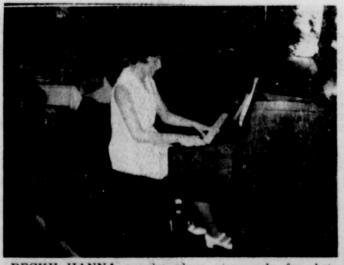

Piano solos were presented Approximately 100 persons ing the invocation. Mrs. Eula by Jo Ann Baker and Becky in Comanche County and marattended the annual Fine Arts Arrington, Civic League presi- Hanna, guests of the Music Festival held Wednesday, April dent, presided and presented Club.

BECKY HANNA as she plays piano solo for Art

Marene Johnson and Nell Carter, as our cameraman caught them off guard selecting food for buffet dinner at Fine Arts Festival.

JO ANN BAKER, REPRESENTING THE MUSIC CLUB AS SHE PERFORMS SOLO.