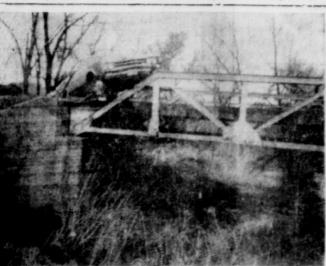

Hostesses for the event were served by Lone Cedar person- sentation. The skit was direct- Gene Rhodes and M. A. Thomnel and Mrs. Gene Myers, club ed by Mrs. Virginia Russell, as, Jr.

CAR ON BRIDGE-Mr. Alvin Kincaid, well-known Eastland County rancher, escaped injuries Thursday morning when his 1966 Oldsmobile went out of control on rain-slick State Highway 6 just north of Eastland and came to rest on top of the bridge railing over the Leon River. Damage to the vehicle was estimated at \$500 by Investigating Officer Chief John Morren of Eastland. Work is presently underway to replace the old narrow bridge in a Highway Department contract.