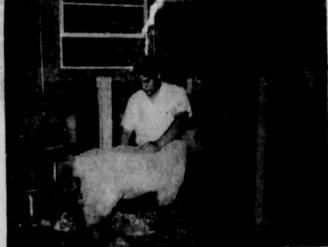

### LOOK WHO'S NEW

Mr. and Mrs. Warren Mc- new play, written locally, are Craig has one sister, Paige.

RICHARD SANCILLO, Eastland FFA member, is preparing his lamb for the Eastland County Livestock Show to be held March 19, 20, 21.