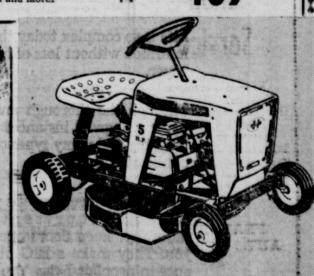

3.5 h.p. Briggs and Stratton Engine

Evenly distributes, won't clog. Rewind starter, handle controls, diamond-tread trac-

5-HP Briggs & Stratton ROTO

> TILLER with

Reverse

**Huffy 24" Riding Mower** 

5 h.p. Briggs and Stratton Engine

Rewind starter, dash-mounted controls, semi-pneumatic tires, forward-neutral-reverse stick-shift transmission, smooth cutting blade design ... a lot of power for the price! Makes lawn work a pleasure!