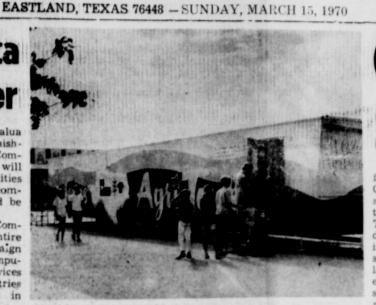

HERE FOR SHOW-The Texas Department of Agriculture is sending its popular Agri-1our mobile unit to Eastland for the Eastland County Livestock Show on March 20 and 21, 1970. The exhibit is free and will be open for viewing both days. This will be the first time for the Department's traveling exhibit to appear at the county show. Operators of the colorful presentation are Mr. and Mrs. Jess Moreland who have traveled thousands of miles throughout the state with the

Texas Agri-Tour is designed to familiarize Texans with the food and fiber products that are produced in the state. Texas agriculture industry combined with the Texas Department of Agriculture in a joint effort to bring the story of the state's agriculture to the public through Agri-Tour. Agriculture to the public through Agri-Tour. Agriculture Commissioner John C. White said that the Texas Agri-Tour is expressly designed to promote high quality Texas Agricultural

The exhibit features a narrated color slide program that tells the story of Texas agriculture. Of special interest are the shopper's hints explaining how to best select agricultural products to stretch the shopping dollar, and the cooking suggestions showing new ideas for preparing and serving Texas grown foods. At the conclusion of the tour, free recipes are available for the menu ideas featured in the program, plus other Texas favorites.