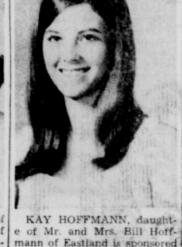

# FFA QUEEN KAY HOFFMANN

# FFA SWEEPS DISTRICT WITH SWEETHEART, GOLD AWARD

ter of Mr. and Mrs. W. H. Hof- gning Sweetheart, Eastland of the Kingsland Church of The Baird A boys defeated three great-great grandchild- of the Cross Timbers District or of receiving the Gold Chapter and Club, and American Legion of the Future Farmers of American Legion mann, was elected Sweetheart Chapter members had the hon- Christ, Home Demonstration of the Future Farmers of Am- ter Award, presented to only Auxiliary. erica at the Awards Banquet three out of the 23 chapters Survivos Monday evening in Stephen- represented.