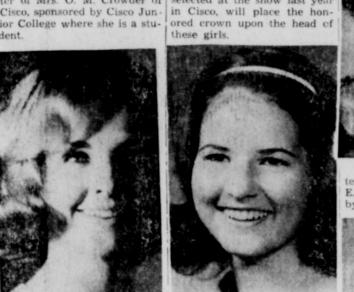

# 18 Beauties to Compete In Pecan Event Tuesday

will compete for the title of Eastland in connection with Miss Eastland County Pecan the annual Eastland County

CATHY CROWDER, daughior College where she is a stu-

CUSTOM ROYAL

For His Christmas

The one

fine suit

every man

deserves

to own

A total of 18 beautiful girls | to be held Tuesday evening in Queen in the annual pageant | Pecan Show to be held Friday